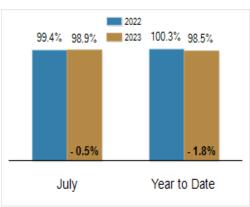

| 644       | - 27.2% |
| Median Sales Price                                | \$332,999 | \$324,900 | - 2.4%  | \$310,000    | \$334,485 | + 7.9%  |
| % of Original List Price Received at Sale         | 99.4%     | 98.9%     | - 0.5%  | 100.3%       | 98.5%     | - 1.8%  |
| Average Days on Market Until Sale                 | 16        | 17        | + 6.3%  | 22           | 23        | + 4.5%  |
| Total Residential Listing Inventory (as of 07/31) | 151       | 204       | + 35.1% |              |           |         |
| Single-Family Detached Inventory (as of 07/31)    | 110       | 164       | + 49.1% |              |           |         |

#### **Activity: July**



### **Activity: Year to Date**



#### **Median Sales Price**



### Percent of Original List Price Received at Sale



## Average Days on Market Until Sale



## Inventory of Homes for Sale: July



All information presented is based on data supplied by BRIGHT MLS. BRIGHT MLS does not guarantee nor is it responsible for its accuracy.

Data maintained by the MLS may not reflect all real estate activities in the market. Information is deemed reliable but not guaranteed.