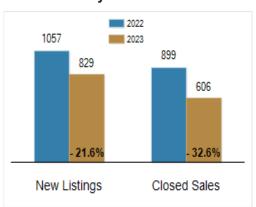

Sales                                     | 126       | 95        | - 24.6% | 885          | 644       | - 27.2% |
| Median Sales Price                                | \$332,999 | \$324,900 | - 2.4%  | \$310,000    | \$334,485 | + 7.9%  |
| % of Original List Price Received at Sale         | 99.4%     | 98.9%     | - 0.5%  | 100.3%       | 98.5%     | - 1.8%  |
| Average Days on Market Until Sale                 | 16        | 17        | + 6.3%  | 22           | 23        | + 4.5%  |
| Total Residential Listing Inventory (as of 07/31) | 151       | 204       | + 35.1% |              |           |         |
| Single-Family Detached Inventory (as of 07/31)    | 110       | 164       | + 49.1% |              |           |         |

#### **Activity: July**



### **Activity: Year to Date**



#### **Median Sales Price**



### Percent of Original List Price Received at Sale



## Average Days on Market Until Sale



## Inventory of Homes for Sale: July



All information presented is based on data supplied by BRIGHT MLS. BRIGHT MLS does not guarantee nor is it responsible for its accuracy.

Data maintained by the MLS may not reflect all real estate activities in the market. Information is deemed reliable but not guaranteed.