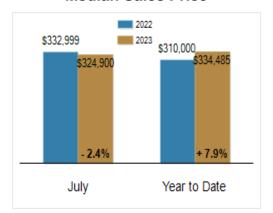

| 126       | 95        | - 24.6% | 885          | 644       | - 27.2% |
| Median Sales Price                                | \$332,999 | \$324,900 | - 2.4%  | \$310,000    | \$334,485 | + 7.9%  |
| % of Original List Price Received at Sale         | 99.4%     | 98.9%     | - 0.5%  | 100.3%       | 98.5%     | - 1.8%  |
| Average Days on Market Until Sale                 | 16        | 17        | + 6.3%  | 22           | 23        | + 4.5%  |
| Total Residential Listing Inventory (as of 07/31) | 151       | 204       | + 35.1% |              |           |         |
| Single-Family Detached Inventory (as of 07/31)    | 110       | 164       | + 49.1% |              |           |         |

#### **Activity: July**



### **Activity: Year to Date**



#### **Median Sales Price**



### Percent of Original List Price Received at Sale



## Average Days on Market Until Sale



## Inventory of Homes for Sale: July



All information presented is based on data supplied by BRIGHT MLS. BRIGHT MLS does not guarantee nor is it responsible for its accuracy.

Data maintained by the MLS may not reflect all real estate activities in the market. Information is deemed reliable but not guaranteed.