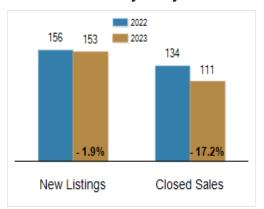

| 606       | - 32.6% |
| Pending Sales                                     | 126       | 95        | - 24.6% | 885          | 644       | - 27.2% |
| Median Sales Price                                | \$332,999 | \$324,900 | - 2.4%  | \$310,000    | \$334,485 | + 7.9%  |
| % of Original List Price Received at Sale         | 99.4%     | 98.9%     | - 0.5%  | 100.3%       | 98.5%     | - 1.8%  |
| Average Days on Market Until Sale                 | 16        | 17        | + 6.3%  | 22           | 23        | + 4.5%  |
| Total Residential Listing Inventory (as of 07/31) | 151       | 204       | + 35.1% |              |           |         |
| Single-Family Detached Inventory (as of 07/31)    | 110       | 164       | + 49.1% |              |           |         |

#### **Activity: July**



### **Activity: Year to Date**



#### **Median Sales Price**



### Percent of Original List Price Received at Sale



## Average Days on Market Until Sale



## Inventory of Homes for Sale: July



All information presented is based on data supplied by BRIGHT MLS. BRIGHT MLS does not guarantee nor is it responsible for its accuracy.

Data maintained by the MLS may not reflect all real estate activities in the market. Information is deemed reliable but not guaranteed.