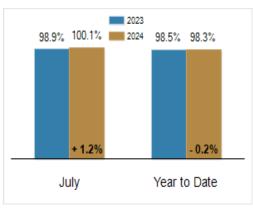

# Patterson-Schwartz Real Estate Residential Market Update

As of Thursday, August 8, 2024 10:28:49 AM

| All Cecil County                          |           | July      |         |           | Year To Date |         |  |
|-------------------------------------------|-----------|-----------|---------|-----------|--------------|---------|--|
|                                           | 2023      | 2024      | Change  | 2023      | 2024         | Change  |  |
| New Listings                              | 147       | 111       | - 24.5% | 824       | 843          | + 2.3%  |  |
| Closed Sales                              | 115       | 111       | - 3.5%  | 612       | 648          | + 5.9%  |  |
| Under Contract                            | 104       | 110       | + 5.8%  | 664       | 678          | + 2.1%  |  |
| Median Sales Price                        | \$320,000 | \$377,000 | + 17.8% | \$334,000 | \$360,000    | + 7.8%  |  |
| % of Original List Price Received at Sale | 98.9%     | 100.1%    | + 1.2%  | 98.5%     | 98.3%        | - 0.2%  |  |
| Average Days on Market Until Sale         | 17        | 19        | + 11.8% | 23        | 27           | + 17.4% |  |

# Percent of Original List Price Received at Sale