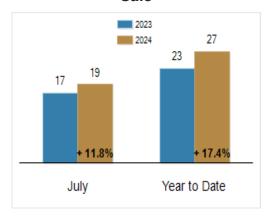

# Patterson-Schwartz Real Estate Residential Market Update

As of Thursday, August 8, 2024 10:28:49 AM

| All Cecil County                          |           | July      |         |           | Year To Date |         |  |
|-------------------------------------------|-----------|-----------|---------|-----------|--------------|---------|--|
|                                           | 2023      | 2024      | Change  | 2023      | 2024         | Change  |  |
| New Listings                              | 147       | 111       | - 24.5% | 824       | 843          | + 2.3%  |  |
| Closed Sales                              | 115       | 111       | - 3.5%  | 612       | 648          | + 5.9%  |  |
| Under Contract                            | 104       | 110       | + 5.8%  | 664       | 678          | + 2.1%  |  |
| Median Sales Price                        | \$320,000 | \$377,000 | + 17.8% | \$334,000 | \$360,000    | + 7.8%  |  |
| % of Original List Price Received at Sale | 98.9%     | 100.1%    | + 1.2%  | 98.5%     | 98.3%        | - 0.2%  |  |
| Average Days on Market Until Sale         | 17        | 19        | + 11.8% | 23        | 27           | + 17.4% |  |

## Average Days on Market Until Sale

All information presented is based on data supplied by BRIGHT MLS. BRIGHT MLS does not guarantee nor is it responsible for its accuracy.

Data maintained by the MLS may not reflect all real estate activities in the market. Information is deemed reliable but not guaranteed.