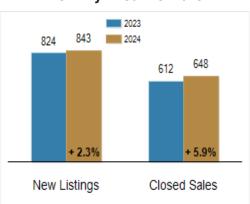

# Patterson-Schwartz Real Estate Residential Market Update

As of Thursday, August 8, 2024 10:28:49 AM

| All Cecil County                          |           | July      |         |           | Year To Date |         |  |
|-------------------------------------------|-----------|-----------|---------|-----------|--------------|---------|--|
|                                           | 2023      | 2024      | Change  | 2023      | 2024         | Change  |  |
| New Listings                              | 147       | 111       | - 24.5% | 824       | 843          | + 2.3%  |  |
| Closed Sales                              | 115       | 111       | - 3.5%  | 612       | 648          | + 5.9%  |  |
| Under Contract                            | 104       | 110       | + 5.8%  | 664       | 678          | + 2.1%  |  |
| Median Sales Price                        | \$320,000 | \$377,000 | + 17.8% | \$334,000 | \$360,000    | + 7.8%  |  |
| % of Original List Price Received at Sale | 98.9%     | 100.1%    | + 1.2%  | 98.5%     | 98.3%        | - 0.2%  |  |
| Average Days on Market Until Sale         | 17        | 19        | + 11.8% | 23        | 27           | + 17.4% |  |

### **Activity: Year to Date**