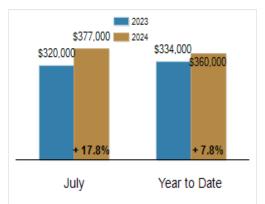

# Patterson-Schwartz Real Estate Residential Market Update

As of Thursday, August 8, 2024 10:28:49 AM

| All Cecil County                          |           | July      |         |           | Year To Date |         |  |
|-------------------------------------------|-----------|-----------|---------|-----------|--------------|---------|--|
|                                           | 2023      | 2024      | Change  | 2023      | 2024         | Change  |  |
| New Listings                              | 147       | 111       | - 24.5% | 824       | 843          | + 2.3%  |  |
| Closed Sales                              | 115       | 111       | - 3.5%  | 612       | 648          | + 5.9%  |  |
| Under Contract                            | 104       | 110       | + 5.8%  | 664       | 678          | + 2.1%  |  |
| Median Sales Price                        | \$320,000 | \$377,000 | + 17.8% | \$334,000 | \$360,000    | + 7.8%  |  |
| % of Original List Price Received at Sale | 98.9%     | 100.1%    | + 1.2%  | 98.5%     | 98.3%        | - 0.2%  |  |
| Average Days on Market Until Sale         | 17        | 19        | + 11.8% | 23        | 27           | + 17.4% |  |

#### **Median Sales Price**