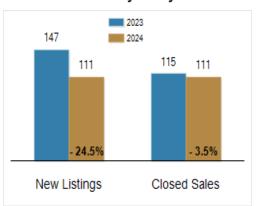

# Patterson-Schwartz Real Estate Residential Market Update

As of Thursday, August 8, 2024 10:28:49 AM

| All Cecil County                          |           | July      |         |           | Year To Date |         |  |
|-------------------------------------------|-----------|-----------|---------|-----------|--------------|---------|--|
|                                           | 2023      | 2024      | Change  | 2023      | 2024         | Change  |  |
| New Listings                              | 147       | 111       | - 24.5% | 824       | 843          | + 2.3%  |  |
| Closed Sales                              | 115       | 111       | - 3.5%  | 612       | 648          | + 5.9%  |  |
| Under Contract                            | 104       | 110       | + 5.8%  | 664       | 678          | + 2.1%  |  |
| Median Sales Price                        | \$320,000 | \$377,000 | + 17.8% | \$334,000 | \$360,000    | + 7.8%  |  |
| % of Original List Price Received at Sale | 98.9%     | 100.1%    | + 1.2%  | 98.5%     | 98.3%        | - 0.2%  |  |
| Average Days on Market Until Sale         | 17        | 19        | + 11.8% | 23        | 27           | + 17.4% |  |

### **Activity: July**