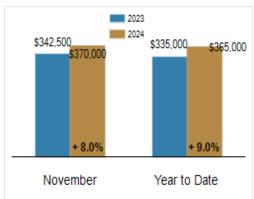

## Patterson-Schwartz Real Estate

**Residential Market Update** 

As of Monday, December 9, 2024 9:27:56 AM

| All Cecil County                                                                        | November  |           |         | Year To Date |           |         |
|-----------------------------------------------------------------------------------------|-----------|-----------|---------|--------------|-----------|---------|
|                                                                                         | 2023      | 2024      | Change  | 2023         | 2024      | Change  |
| New Listings                                                                            | 102       | 103       | + 1.0%  | 1262         | 1304      | + 3.3%  |
| Closed Sales                                                                            | 98        | 75        | - 23.5% | 983          | 1030      | + 4.8%  |
| Under Contract                                                                          | 99        | 65        | - 34.3% | 1009         | 1018      | + 0.9%  |
| Median Sales Price                                                                      | \$342,500 | \$370,000 | + 8.0%  | \$335,000    | \$365,000 | + 9.0%  |
| % of Original List Price Received at Sale                                               | 97.0%     | 97.6%     | + 0.6%  | 98.0%        | 97.7%     | - 0.3%  |
| Average Days on Market Until Sale                                                       | 26        | 28        | + 7.7%  | 25           | 28        | + 12.0% |
| Total Residential Listing Inventory as of December 9, 2024                              |           | 196       |         |              |           |         |
| Total Residential Listing Inventory (excluding new construction) as of December 9, 2024 |           | 145       |         |              |           |         |