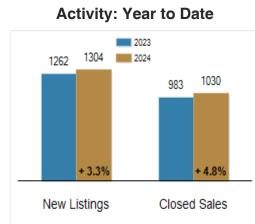

## Patterson-Schwartz Real Estate

**Residential Market Update** 

As of Monday, December 9, 2024 9:27:56 AM

| All Cecil County                                                                        | November  |           |         | Year To Date |           |         |
|-----------------------------------------------------------------------------------------|-----------|-----------|---------|--------------|-----------|---------|
|                                                                                         | 2023      | 2024      | Change  | 2023         | 2024      | Change  |
| New Listings                                                                            | 102       | 103       | + 1.0%  | 1262         | 1304      | + 3.3%  |
| Closed Sales                                                                            | 98        | 75        | - 23.5% | 983          | 1030      | + 4.8%  |
| Under Contract                                                                          | 99        | 65        | - 34.3% | 1009         | 1018      | + 0.9%  |
| Median Sales Price                                                                      | \$342,500 | \$370,000 | + 8.0%  | \$335,000    | \$365,000 | + 9.0%  |
| % of Original List Price Received at Sale                                               | 97.0%     | 97.6%     | + 0.6%  | 98.0%        | 97.7%     | - 0.3%  |
| Average Days on Market Until Sale                                                       | 26        | 28        | + 7.7%  | 25           | 28        | + 12.0% |
| Total Residential Listing Inventory as of December 9, 2024                              |           | 196       |         |              |           |         |
| Total Residential Listing Inventory (excluding new construction) as of December 9, 2024 |           | 145       |         |              |           |         |