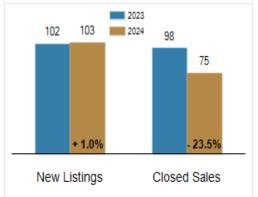

## Patterson-Schwartz Real Estate

**Residential Market Update** 

As of Monday, December 9, 2024 9:27:56 AM

| All Cecil County                                                                        | November  |           |         | Year To Date |           |         |
|-----------------------------------------------------------------------------------------|-----------|-----------|---------|--------------|-----------|---------|
|                                                                                         | 2023      | 2024      | Change  | 2023         | 2024      | Change  |
| New Listings                                                                            | 102       | 103       | + 1.0%  | 1262         | 1304      | + 3.3%  |
| Closed Sales                                                                            | 98        | 75        | - 23.5% | 983          | 1030      | + 4.8%  |
| Under Contract                                                                          | 99        | 65        | - 34.3% | 1009         | 1018      | + 0.9%  |
| Median Sales Price                                                                      | \$342,500 | \$370,000 | + 8.0%  | \$335,000    | \$365,000 | + 9.0%  |
| % of Original List Price Received at Sale                                               | 97.0%     | 97.6%     | + 0.6%  | 98.0%        | 97.7%     | - 0.3%  |
| Average Days on Market Until Sale                                                       | 26        | 28        | + 7.7%  | 25           | 28        | + 12.0% |
| Total Residential Listing Inventory as of December 9, 2024                              |           | 196       |         |              |           |         |
| Total Residential Listing Inventory (excluding new construction) as of December 9, 2024 |           | 145       |         |              |           |         |