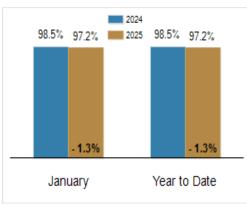

# Patterson-Schwartz Real Estate Residential Market Update

As of Friday, February 7, 2025 11:02:23 AM

| All Cecil County                          |           | January   |         |           | Year To Date |         |  |
|-------------------------------------------|-----------|-----------|---------|-----------|--------------|---------|--|
|                                           | 2024      | 2025      | Change  | 2024      | 2025         | Change  |  |
| New Listings                              | 95        | 96        | + 1.1%  | 95        | 96           | + 1.1%  |  |
| Closed Sales                              | 70        | 60        | - 14.3% | 70        | 60           | - 14.3% |  |
| Under Contract                            | 88        | 82        | - 6.8%  | 88        | 82           | - 6.8%  |  |
| Median Sales Price                        | \$325,000 | \$309,500 | - 4.8%  | \$325,000 | \$309,500    | - 4.8%  |  |
| % of Original List Price Received at Sale | 98.5%     | 97.2%     | - 1.3%  | 98.5%     | 97.2%        | - 1.3%  |  |
| Average Days on Market Until Sale         | 29        | 31        | + 6.9%  | 29        | 31           | + 6.9%  |  |

# Percent of Original List Price Received at Sale