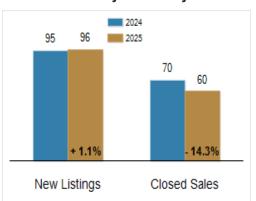

# Patterson-Schwartz Real Estate Residential Market Update

As of Friday, February 7, 2025 11:02:23 AM

| All Cecil County                          |           | January   |         |           | Year To Date |         |  |
|-------------------------------------------|-----------|-----------|---------|-----------|--------------|---------|--|
|                                           | 2024      | 2025      | Change  | 2024      | 2025         | Change  |  |
| New Listings                              | 95        | 96        | + 1.1%  | 95        | 96           | + 1.1%  |  |
| Closed Sales                              | 70        | 60        | - 14.3% | 70        | 60           | - 14.3% |  |
| Under Contract                            | 88        | 82        | - 6.8%  | 88        | 82           | - 6.8%  |  |
| Median Sales Price                        | \$325,000 | \$309,500 | - 4.8%  | \$325,000 | \$309,500    | - 4.8%  |  |
| % of Original List Price Received at Sale | 98.5%     | 97.2%     | - 1.3%  | 98.5%     | 97.2%        | - 1.3%  |  |
| Average Days on Market Until Sale         | 29        | 31        | + 6.9%  | 29        | 31           | + 6.9%  |  |

### **Activity: January**