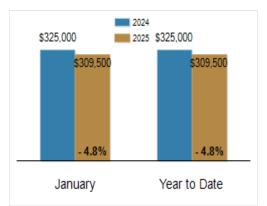

# Patterson-Schwartz Real Estate Residential Market Update

As of Friday, February 7, 2025 11:02:23 AM

| All Cecil County                          |           | January   |         |           | Year To Date |         |  |
|-------------------------------------------|-----------|-----------|---------|-----------|--------------|---------|--|
|                                           | 2024      | 2025      | Change  | 2024      | 2025         | Change  |  |
| New Listings                              | 95        | 96        | + 1.1%  | 95        | 96           | + 1.1%  |  |
| Closed Sales                              | 70        | 60        | - 14.3% | 70        | 60           | - 14.3% |  |
| Under Contract                            | 88        | 82        | - 6.8%  | 88        | 82           | - 6.8%  |  |
| Median Sales Price                        | \$325,000 | \$309,500 | - 4.8%  | \$325,000 | \$309,500    | - 4.8%  |  |
| % of Original List Price Received at Sale | 98.5%     | 97.2%     | - 1.3%  | 98.5%     | 97.2%        | - 1.3%  |  |
| Average Days on Market Until Sale         | 29        | 31        | + 6.9%  | 29        | 31           | + 6.9%  |  |

#### **Median Sales Price**