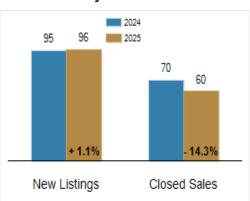

# Patterson-Schwartz Real Estate Residential Market Update

As of Friday, February 7, 2025 11:02:23 AM

| All Cecil County                          |           | January   |         |           | Year To Date |         |  |
|-------------------------------------------|-----------|-----------|---------|-----------|--------------|---------|--|
|                                           | 2024      | 2025      | Change  | 2024      | 2025         | Change  |  |
| New Listings                              | 95        | 96        | + 1.1%  | 95        | 96           | + 1.1%  |  |
| Closed Sales                              | 70        | 60        | - 14.3% | 70        | 60           | - 14.3% |  |
| Under Contract                            | 88        | 82        | - 6.8%  | 88        | 82           | - 6.8%  |  |
| Median Sales Price                        | \$325,000 | \$309,500 | - 4.8%  | \$325,000 | \$309,500    | - 4.8%  |  |
| % of Original List Price Received at Sale | 98.5%     | 97.2%     | - 1.3%  | 98.5%     | 97.2%        | - 1.3%  |  |
| Average Days on Market Until Sale         | 29        | 31        | + 6.9%  | 29        | 31           | + 6.9%  |  |

### **Activity: Year to Date**