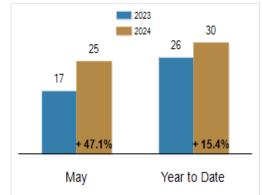

## Patterson-Schwartz Real Estate

**Residential Market Update** 

As of Thursday, June 6, 2024 2:17:49 PM

| All Cecil County                                                               |           | Мау       |         |           | Year To Date |         |  |
|--------------------------------------------------------------------------------|-----------|-----------|---------|-----------|--------------|---------|--|
|                                                                                | 2023      | 2024      | Change  | 2023      | 2024         | Change  |  |
| New Listings                                                                   | 138       | 150       | + 8.7%  | 550       | 593          | + 7.8%  |  |
| Closed Sales                                                                   | 83        | 94        | + 13.3% | 390       | 431          | + 10.5% |  |
| Under Contract                                                                 | 108       | 94        | - 13.0% | 434       | 455          | + 4.8%  |  |
| Median Sales Price                                                             | \$370,000 | \$368,000 | - 0.5%  | \$329,900 | \$355,000    | + 7.6%  |  |
| % of Original List Price Received at Sale                                      | 97.8%     | 97.6%     | - 0.2%  | 97.7%     | 97.5%        | - 0.2%  |  |
| Average Days on Market Until Sale                                              | 17        | 25        | + 47.1% | 26        | 30           | + 15.4% |  |
| Total Residential Listing Inventory as of June 6, 2024                         |           | 229       |         |           |              |         |  |
| Total Residential Listing Inventory (excluding new construction) as of June 6, |           | 6, 162    |         |           |              |         |  |

## Average Days on Market Until Sale

All information presented is based on data supplied by BRIGHT MLS. BRIGHT MLS does not guarantee nor is it responsible for its accuracy. Data maintained by the MLS may not reflect all real estate activities in the market. Information is deemed reliable but not guaranteed.