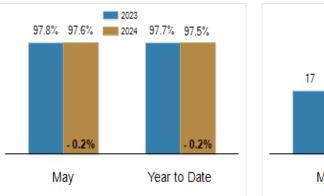

## Patterson-Schwartz Real Estate

**Residential Market Update** 

As of Thursday, June 6, 2024 2:17:49 PM

| All Cecil County                                                               |           | Мау       |         |           | Year To Date |         |  |
|--------------------------------------------------------------------------------|-----------|-----------|---------|-----------|--------------|---------|--|
|                                                                                | 2023      | 2024      | Change  | 2023      | 2024         | Change  |  |
| New Listings                                                                   | 138       | 150       | + 8.7%  | 550       | 593          | + 7.8%  |  |
| Closed Sales                                                                   | 83        | 94        | + 13.3% | 390       | 431          | + 10.5% |  |
| Under Contract                                                                 | 108       | 94        | - 13.0% | 434       | 455          | + 4.8%  |  |
| Median Sales Price                                                             | \$370,000 | \$368,000 | - 0.5%  | \$329,900 | \$355,000    | + 7.6%  |  |
| % of Original List Price Received at Sale                                      | 97.8%     | 97.6%     | - 0.2%  | 97.7%     | 97.5%        | - 0.2%  |  |
| Average Days on Market Until Sale                                              | 17        | 25        | + 47.1% | 26        | 30           | + 15.4% |  |
| Total Residential Listing Inventory as of June 6, 2024                         |           | 229       |         |           |              |         |  |
| Total Residential Listing Inventory (excluding new construction) as of June 6, |           | 6, 162    |         |           |              |         |  |

## Percent of Original List Price Received at Sale

## Average Days on Market Until Sale

All information presented is based on data supplied by BRIGHT MLS. BRIGHT MLS does not guarantee nor is it responsible for its accuracy. Data maintained by the MLS may not reflect all real estate activities in the market. Information is deemed reliable but not guaranteed.