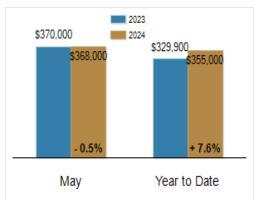

## Patterson-Schwartz Real Estate

**Residential Market Update** 

As of Thursday, June 6, 2024 2:17:49 PM

| All Cecil County                                                               |           | Мау       |         |           | Year To Date |         |  |
|--------------------------------------------------------------------------------|-----------|-----------|---------|-----------|--------------|---------|--|
|                                                                                | 2023      | 2024      | Change  | 2023      | 2024         | Change  |  |
| New Listings                                                                   | 138       | 150       | + 8.7%  | 550       | 593          | + 7.8%  |  |
| Closed Sales                                                                   | 83        | 94        | + 13.3% | 390       | 431          | + 10.5% |  |
| Under Contract                                                                 | 108       | 94        | - 13.0% | 434       | 455          | + 4.8%  |  |
| Median Sales Price                                                             | \$370,000 | \$368,000 | - 0.5%  | \$329,900 | \$355,000    | + 7.6%  |  |
| % of Original List Price Received at Sale                                      | 97.8%     | 97.6%     | - 0.2%  | 97.7%     | 97.5%        | - 0.2%  |  |
| Average Days on Market Until Sale                                              | 17        | 25        | + 47.1% | 26        | 30           | + 15.4% |  |
| Total Residential Listing Inventory as of June 6, 2024                         |           | 229       |         |           |              |         |  |
| Total Residential Listing Inventory (excluding new construction) as of June 6, |           | 6, 162    |         |           |              |         |  |

## **Median Sales Price**