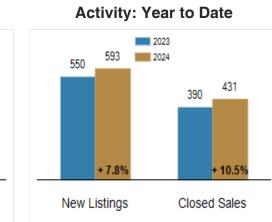

## Patterson-Schwartz Real Estate

**Residential Market Update** 

As of Thursday, June 6, 2024 2:17:49 PM

| All Cecil County                                                               |           | Мау       |         |           | Year To Date |         |  |
|--------------------------------------------------------------------------------|-----------|-----------|---------|-----------|--------------|---------|--|
|                                                                                | 2023      | 2024      | Change  | 2023      | 2024         | Change  |  |
| New Listings                                                                   | 138       | 150       | + 8.7%  | 550       | 593          | + 7.8%  |  |
| Closed Sales                                                                   | 83        | 94        | + 13.3% | 390       | 431          | + 10.5% |  |
| Under Contract                                                                 | 108       | 94        | - 13.0% | 434       | 455          | + 4.8%  |  |
| Median Sales Price                                                             | \$370,000 | \$368,000 | - 0.5%  | \$329,900 | \$355,000    | + 7.6%  |  |
| % of Original List Price Received at Sale                                      | 97.8%     | 97.6%     | - 0.2%  | 97.7%     | 97.5%        | - 0.2%  |  |
| Average Days on Market Until Sale                                              | 17        | 25        | + 47.1% | 26        | 30           | + 15.4% |  |
| Total Residential Listing Inventory as of June 6, 2024                         |           | 229       |         |           |              |         |  |
| Total Residential Listing Inventory (excluding new construction) as of June 6, |           | 6, 162    |         |           |              |         |  |