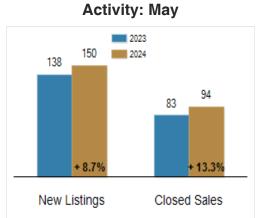

## Patterson-Schwartz Real Estate

**Residential Market Update** 

As of Thursday, June 6, 2024 2:17:49 PM

| All Cecil County                                                               |           | Мау       |         |           | Year To Date |         |  |
|--------------------------------------------------------------------------------|-----------|-----------|---------|-----------|--------------|---------|--|
|                                                                                | 2023      | 2024      | Change  | 2023      | 2024         | Change  |  |
| New Listings                                                                   | 138       | 150       | + 8.7%  | 550       | 593          | + 7.8%  |  |
| Closed Sales                                                                   | 83        | 94        | + 13.3% | 390       | 431          | + 10.5% |  |
| Under Contract                                                                 | 108       | 94        | - 13.0% | 434       | 455          | + 4.8%  |  |
| Median Sales Price                                                             | \$370,000 | \$368,000 | - 0.5%  | \$329,900 | \$355,000    | + 7.6%  |  |
| % of Original List Price Received at Sale                                      | 97.8%     | 97.6%     | - 0.2%  | 97.7%     | 97.5%        | - 0.2%  |  |
| Average Days on Market Until Sale                                              | 17        | 25        | + 47.1% | 26        | 30           | + 15.4% |  |
| Total Residential Listing Inventory as of June 6, 2024                         |           | 229       |         |           |              |         |  |
| Total Residential Listing Inventory (excluding new construction) as of June 6, |           | 6, 162    |         |           |              |         |  |