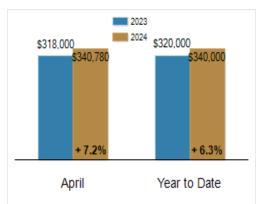

# Patterson-Schwartz Real Estate Residential Market Update

As of Thursday, May 16, 2024 10:53:27 AM

| All Cecil County                          | April     |           |         | Year To Date |           |         |
|-------------------------------------------|-----------|-----------|---------|--------------|-----------|---------|
|                                           | 2023      | 2024      | Change  | 2023         | 2024      | Change  |
| New Listings                              | 132       | 147       | + 11.4% | 412          | 443       | + 7.5%  |
| Closed Sales                              | 86        | 99        | + 15.1% | 307          | 337       | + 9.8%  |
| Under Contract                            | 84        | 100       | + 19.0% | 326          | 361       | + 10.7% |
| Median Sales Price                        | \$318,000 | \$340,780 | + 7.2%  | \$320,000    | \$340,000 | + 6.3%  |
| % of Original List Price Received at Sale | 99.7%     | 96.7%     | - 3.0%  | 97.6%        | 97.5%     | - 0.1%  |
| Average Days on Market Until Sale         | 24        | 29        | + 20.8% | 28           | 31        | + 10.7% |

#### **Median Sales Price**