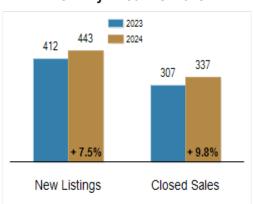

# Patterson-Schwartz Real Estate Residential Market Update

As of Thursday, May 16, 2024 10:53:27 AM

| All Cecil County                          | April     |           |         | Year To Date |           |         |
|-------------------------------------------|-----------|-----------|---------|--------------|-----------|---------|
|                                           | 2023      | 2024      | Change  | 2023         | 2024      | Change  |
| New Listings                              | 132       | 147       | + 11.4% | 412          | 443       | + 7.5%  |
| Closed Sales                              | 86        | 99        | + 15.1% | 307          | 337       | + 9.8%  |
| Under Contract                            | 84        | 100       | + 19.0% | 326          | 361       | + 10.7% |
| Median Sales Price                        | \$318,000 | \$340,780 | + 7.2%  | \$320,000    | \$340,000 | + 6.3%  |
| % of Original List Price Received at Sale | 99.7%     | 96.7%     | - 3.0%  | 97.6%        | 97.5%     | - 0.1%  |
| Average Days on Market Until Sale         | 24        | 29        | + 20.8% | 28           | 31        | + 10.7% |

#### **Activity: Year to Date**