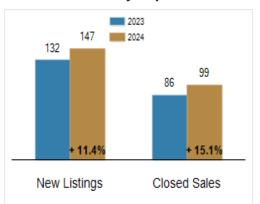

# Patterson-Schwartz Real Estate Residential Market Update

As of Thursday, May 16, 2024 10:53:27 AM

| All Cecil County                          | April     |           |         | Year To Date |           |         |
|-------------------------------------------|-----------|-----------|---------|--------------|-----------|---------|
|                                           | 2023      | 2024      | Change  | 2023         | 2024      | Change  |
| New Listings                              | 132       | 147       | + 11.4% | 412          | 443       | + 7.5%  |
| Closed Sales                              | 86        | 99        | + 15.1% | 307          | 337       | + 9.8%  |
| Under Contract                            | 84        | 100       | + 19.0% | 326          | 361       | + 10.7% |
| Median Sales Price                        | \$318,000 | \$340,780 | + 7.2%  | \$320,000    | \$340,000 | + 6.3%  |
| % of Original List Price Received at Sale | 99.7%     | 96.7%     | - 3.0%  | 97.6%        | 97.5%     | - 0.1%  |
| Average Days on Market Until Sale         | 24        | 29        | + 20.8% | 28           | 31        | + 10.7% |

### **Activity: April**