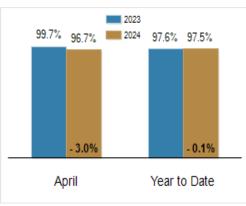

# Patterson-Schwartz Real Estate Residential Market Update

As of Thursday, May 16, 2024 10:53:27 AM

| All Cecil County                          | April     |           |         | Year To Date |           |         |
|-------------------------------------------|-----------|-----------|---------|--------------|-----------|---------|
|                                           | 2023      | 2024      | Change  | 2023         | 2024      | Change  |
| New Listings                              | 132       | 147       | + 11.4% | 412          | 443       | + 7.5%  |
| Closed Sales                              | 86        | 99        | + 15.1% | 307          | 337       | + 9.8%  |
| Under Contract                            | 84        | 100       | + 19.0% | 326          | 361       | + 10.7% |
| Median Sales Price                        | \$318,000 | \$340,780 | + 7.2%  | \$320,000    | \$340,000 | + 6.3%  |
| % of Original List Price Received at Sale | 99.7%     | 96.7%     | - 3.0%  | 97.6%        | 97.5%     | - 0.1%  |
| Average Days on Market Until Sale         | 24        | 29        | + 20.8% | 28           | 31        | + 10.7% |

# Percent of Original List Price Received at Sale