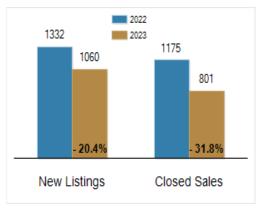

# Patterson-Schwartz Real Estate

**Residential Market Update** 

As of Friday, October 6, 2023 10:38:08 AM

| All Cecil County                                  | September |           |         | Year To Date |           |         |
|---------------------------------------------------|-----------|-----------|---------|--------------|-----------|---------|
|                                                   | 2022      | 2023      | Change  | 2022         | 2023      | Change  |
| New Listings                                      | 135       | 120       | - 11.1% | 1332         | 1060      | - 20.4% |
| Closed Sales                                      | 121       | 87        | - 28.1% | 1175         | 801       | - 31.8% |
| Pending Sales                                     | 93        | 56        | - 39.8% | 1109         | 804       | - 27.5% |
| Median Sales Price                                | \$295,000 | \$330,000 | + 11.9% | \$307,500    | \$335,000 | + 8.9%  |
| % of Original List Price Received at Sale         | 94.1%     | 98.3%     | + 4.2%  | 99.4%        | 98.7%     | - 0.7%  |
| Average Days on Market Until Sale                 | 28        | 29        | + 3.6%  | 23           | 24        | + 4.3%  |
| Total Residential Listing Inventory (as of 09/30) | 141       | 242       | + 71.6% |              |           |         |
| Single-Family Detached Inventory (as of 09/30)    | 105       | 193       | + 83.8% |              |           |         |

# Activity: Year to Date