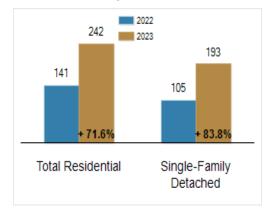

#### Inventory of Homes for Sale: September

All information presented is based on data supplied by BRIGHT MLS. BRIGHT MLS does not guarantee nor is it responsible for its accuracy. Data maintained by the MLS may not reflect all real estate activities in the market. Information is deemed reliable but not guaranteed.

# Patterson-Schwartz Real Estate

**Residential Market Update** 

As of Friday, October 6, 2023 10:38:08 AM

| All Cecil County                                  | September |           |         | Year To Date |           |         |
|---------------------------------------------------|-----------|-----------|---------|--------------|-----------|---------|
|                                                   | 2022      | 2023      | Change  | 2022         | 2023      | Change  |
| New Listings                                      | 135       | 120       | - 11.1% | 1332         | 1060      | - 20.4% |
| Closed Sales                                      | 121       | 87        | - 28.1% | 1175         | 801       | - 31.8% |
| Pending Sales                                     | 93        | 56        | - 39.8% | 1109         | 804       | - 27.5% |
| Median Sales Price                                | \$295,000 | \$330,000 | + 11.9% | \$307,500    | \$335,000 | + 8.9%  |
| % of Original List Price Received at Sale         | 94.1%     | 98.3%     | + 4.2%  | 99.4%        | 98.7%     | - 0.7%  |
| Average Days on Market Until Sale                 | 28        | 29        | + 3.6%  | 23           | 24        | + 4.3%  |
| Total Residential Listing Inventory (as of 09/30) | 141       | 242       | + 71.6% |              |           |         |
| Single-Family Detached Inventory (as of 09/30)    | 105       | 193       | + 83.8% |              |           |         |