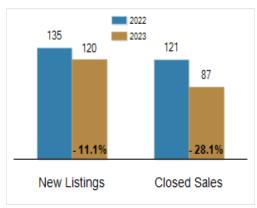

# Patterson-Schwartz Real Estate

**Residential Market Update** 

As of Friday, October 6, 2023 10:38:08 AM

| All Cecil County                                  | September |           |         | Year To Date |           |         |
|---------------------------------------------------|-----------|-----------|---------|--------------|-----------|---------|
|                                                   | 2022      | 2023      | Change  | 2022         | 2023      | Change  |
| New Listings                                      | 135       | 120       | - 11.1% | 1332         | 1060      | - 20.4% |
| Closed Sales                                      | 121       | 87        | - 28.1% | 1175         | 801       | - 31.8% |
| Pending Sales                                     | 93        | 56        | - 39.8% | 1109         | 804       | - 27.5% |
| Median Sales Price                                | \$295,000 | \$330,000 | + 11.9% | \$307,500    | \$335,000 | + 8.9%  |
| % of Original List Price Received at Sale         | 94.1%     | 98.3%     | + 4.2%  | 99.4%        | 98.7%     | - 0.7%  |
| Average Days on Market Until Sale                 | 28        | 29        | + 3.6%  | 23           | 24        | + 4.3%  |
| Total Residential Listing Inventory (as of 09/30) | 141       | 242       | + 71.6% |              |           |         |
| Single-Family Detached Inventory (as of 09/30)    | 105       | 193       | + 83.8% |              |           |         |

### **Activity: September**