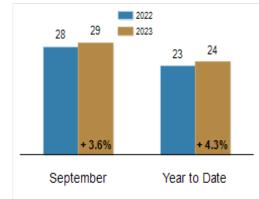

# Patterson-Schwartz Real Estate

**Residential Market Update** 

As of Friday, October 6, 2023 10:38:08 AM

| All Cecil County                                  | September |           |         | Year To Date |           |         |
|---------------------------------------------------|-----------|-----------|---------|--------------|-----------|---------|
|                                                   | 2022      | 2023      | Change  | 2022         | 2023      | Change  |
| New Listings                                      | 135       | 120       | - 11.1% | 1332         | 1060      | - 20.4% |
| Closed Sales                                      | 121       | 87        | - 28.1% | 1175         | 801       | - 31.8% |
| Pending Sales                                     | 93        | 56        | - 39.8% | 1109         | 804       | - 27.5% |
| Median Sales Price                                | \$295,000 | \$330,000 | + 11.9% | \$307,500    | \$335,000 | + 8.9%  |
| % of Original List Price Received at Sale         | 94.1%     | 98.3%     | + 4.2%  | 99.4%        | 98.7%     | - 0.7%  |
| Average Days on Market Until Sale                 | 28        | 29        | + 3.6%  | 23           | 24        | + 4.3%  |
| Total Residential Listing Inventory (as of 09/30) | 141       | 242       | + 71.6% |              |           |         |
| Single-Family Detached Inventory (as of 09/30)    | 105       | 193       | + 83.8% |              |           |         |

# Average Days on Market Until Sale