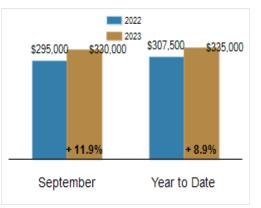

# Median Sales Price

# Patterson-Schwartz Real Estate

**Residential Market Update** 

As of Friday, October 6, 2023 10:38:08 AM

| All Cecil County                                  | September |           |         | Year To Date |           |         |
|---------------------------------------------------|-----------|-----------|---------|--------------|-----------|---------|
|                                                   | 2022      | 2023      | Change  | 2022         | 2023      | Change  |
| New Listings                                      | 135       | 120       | - 11.1% | 1332         | 1060      | - 20.4% |
| Closed Sales                                      | 121       | 87        | - 28.1% | 1175         | 801       | - 31.8% |
| Pending Sales                                     | 93        | 56        | - 39.8% | 1109         | 804       | - 27.5% |
| Median Sales Price                                | \$295,000 | \$330,000 | + 11.9% | \$307,500    | \$335,000 | + 8.9%  |
| % of Original List Price Received at Sale         | 94.1%     | 98.3%     | + 4.2%  | 99.4%        | 98.7%     | - 0.7%  |
| Average Days on Market Until Sale                 | 28        | 29        | + 3.6%  | 23           | 24        | + 4.3%  |
| Total Residential Listing Inventory (as of 09/30) | 141       | 242       | + 71.6% |              |           |         |
| Single-Family Detached Inventory (as of 09/30)    | 105       | 193       | + 83.8% |              |           |         |