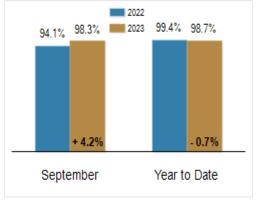

# Patterson-Schwartz Real Estate

**Residential Market Update** 

As of Friday, October 6, 2023 10:38:08 AM

| All Cecil County                                  | September |           |         | Year To Date |           |         |
|---------------------------------------------------|-----------|-----------|---------|--------------|-----------|---------|
|                                                   | 2022      | 2023      | Change  | 2022         | 2023      | Change  |
| New Listings                                      | 135       | 120       | - 11.1% | 1332         | 1060      | - 20.4% |
| Closed Sales                                      | 121       | 87        | - 28.1% | 1175         | 801       | - 31.8% |
| Pending Sales                                     | 93        | 56        | - 39.8% | 1109         | 804       | - 27.5% |
| Median Sales Price                                | \$295,000 | \$330,000 | + 11.9% | \$307,500    | \$335,000 | + 8.9%  |
| % of Original List Price Received at Sale         | 94.1%     | 98.3%     | + 4.2%  | 99.4%        | 98.7%     | - 0.7%  |
| Average Days on Market Until Sale                 | 28        | 29        | + 3.6%  | 23           | 24        | + 4.3%  |
| Total Residential Listing Inventory (as of 09/30) | 141       | 242       | + 71.6% |              |           |         |
| Single-Family Detached Inventory (as of 09/30)    | 105       | 193       | + 83.8% |              |           |         |

#### Percent of Original List Price Received at Sale