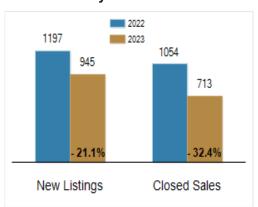

### **Activity: Year to Date**

# Patterson-Schwartz Real Estate Residential Market Update

As of Friday, September 8, 2023 10:21:03 AM

| All Cecil County                                  | August    |           |         | Year To Date |           |         |
|---------------------------------------------------|-----------|-----------|---------|--------------|-----------|---------|
|                                                   | 2022      | 2023      | Change  | 2022         | 2023      | Change  |
| New Listings                                      | 140       | 119       | - 15.0% | 1197         | 945       | - 21.1% |
| Closed Sales                                      | 155       | 103       | - 33.5% | 1054         | 713       | - 32.4% |
| Pending Sales                                     | 131       | 79        | - 39.7% | 1016         | 736       | - 27.6% |
| Median Sales Price                                | \$300,000 | \$359,900 | + 20.0% | \$309,950    | \$335,000 | + 8.1%  |
| % of Original List Price Received at Sale         | 98.6%     | 100.3%    | + 1.7%  | 100.1%       | 98.7%     | - 1.4%  |
| Average Days on Market Until Sale                 | 24        | 27        | + 12.5% | 22           | 23        | + 4.5%  |
| Total Residential Listing Inventory (as of 08/31) | 125       | 208       | + 66.4% |              |           |         |
| Single-Family Detached Inventory (as of 08/31)    | 91        | 166       | + 82.4% |              |           |         |