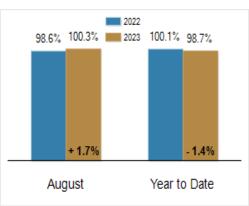

### Percent of Original List Price Received at Sale

# Patterson-Schwartz Real Estate Residential Market Update

As of Friday, September 8, 2023 10:21:03 AM

| All Cecil County                                  | August    |           |         | Year To Date |           |         |
|---------------------------------------------------|-----------|-----------|---------|--------------|-----------|---------|
|                                                   | 2022      | 2023      | Change  | 2022         | 2023      | Change  |
| New Listings                                      | 140       | 119       | - 15.0% | 1197         | 945       | - 21.1% |
| Closed Sales                                      | 155       | 103       | - 33.5% | 1054         | 713       | - 32.4% |
| Pending Sales                                     | 131       | 79        | - 39.7% | 1016         | 736       | - 27.6% |
| Median Sales Price                                | \$300,000 | \$359,900 | + 20.0% | \$309,950    | \$335,000 | + 8.1%  |
| % of Original List Price Received at Sale         | 98.6%     | 100.3%    | + 1.7%  | 100.1%       | 98.7%     | - 1.4%  |
| Average Days on Market Until Sale                 | 24        | 27        | + 12.5% | 22           | 23        | + 4.5%  |
| Total Residential Listing Inventory (as of 08/31) | 125       | 208       | + 66.4% |              |           |         |
| Single-Family Detached Inventory (as of 08/31)    | 91        | 166       | + 82.4% |              |           |         |