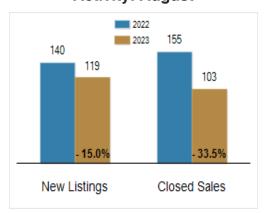

### **Activity: August**

# Patterson-Schwartz Real Estate Residential Market Update

As of Friday, September 8, 2023 10:21:03 AM

| All Cecil County                                  | August    |           |         | Year To Date |           |         |
|---------------------------------------------------|-----------|-----------|---------|--------------|-----------|---------|
|                                                   | 2022      | 2023      | Change  | 2022         | 2023      | Change  |
| New Listings                                      | 140       | 119       | - 15.0% | 1197         | 945       | - 21.1% |
| Closed Sales                                      | 155       | 103       | - 33.5% | 1054         | 713       | - 32.4% |
| Pending Sales                                     | 131       | 79        | - 39.7% | 1016         | 736       | - 27.6% |
| Median Sales Price                                | \$300,000 | \$359,900 | + 20.0% | \$309,950    | \$335,000 | + 8.1%  |
| % of Original List Price Received at Sale         | 98.6%     | 100.3%    | + 1.7%  | 100.1%       | 98.7%     | - 1.4%  |
| Average Days on Market Until Sale                 | 24        | 27        | + 12.5% | 22           | 23        | + 4.5%  |
| Total Residential Listing Inventory (as of 08/31) | 125       | 208       | + 66.4% |              |           |         |
| Single-Family Detached Inventory (as of 08/31)    | 91        | 166       | + 82.4% |              |           |         |