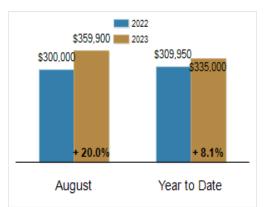

#### **Median Sales Price**

# Patterson-Schwartz Real Estate Residential Market Update

As of Friday, September 8, 2023 10:21:03 AM

| All Cecil County                                  | August    |           |         | Year To Date |           |         |
|---------------------------------------------------|-----------|-----------|---------|--------------|-----------|---------|
|                                                   | 2022      | 2023      | Change  | 2022         | 2023      | Change  |
| New Listings                                      | 140       | 119       | - 15.0% | 1197         | 945       | - 21.1% |
| Closed Sales                                      | 155       | 103       | - 33.5% | 1054         | 713       | - 32.4% |
| Pending Sales                                     | 131       | 79        | - 39.7% | 1016         | 736       | - 27.6% |
| Median Sales Price                                | \$300,000 | \$359,900 | + 20.0% | \$309,950    | \$335,000 | + 8.1%  |
| % of Original List Price Received at Sale         | 98.6%     | 100.3%    | + 1.7%  | 100.1%       | 98.7%     | - 1.4%  |
| Average Days on Market Until Sale                 | 24        | 27        | + 12.5% | 22           | 23        | + 4.5%  |
| Total Residential Listing Inventory (as of 08/31) | 125       | 208       | + 66.4% |              |           |         |
| Single-Family Detached Inventory (as of 08/31)    | 91        | 166       | + 82.4% |              |           |         |