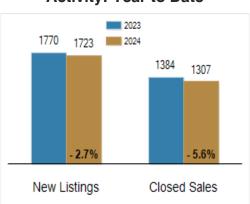

### **Activity: Year to Date**

# Patterson-Schwartz Real Estate Residential Market Update

As of Thursday, August 8, 2024 10:20:47 AM

| All Kent County                           |           | July      |         |           | Year To Date |         |  |
|-------------------------------------------|-----------|-----------|---------|-----------|--------------|---------|--|
|                                           | 2023      | 2024      | Change  | 2023      | 2024         | Change  |  |
| New Listings                              | 241       | 260       | + 7.9%  | 1770      | 1723         | - 2.7%  |  |
| Closed Sales                              | 187       | 209       | + 11.8% | 1384      | 1307         | - 5.6%  |  |
| Under Contract                            | 211       | 210       | - 0.5%  | 1489      | 1400         | - 6.0%  |  |
| Median Sales Price                        | \$330,000 | \$345,000 | + 4.5%  | \$311,086 | \$339,900    | + 9.3%  |  |
| % of Original List Price Received at Sale | 99.0%     | 97.4%     | - 1.6%  | 98.0%     | 97.2%        | - 0.8%  |  |
| Average Days on Market Until Sale         | 26        | 28        | + 7.7%  | 32        | 37           | + 15.6% |  |