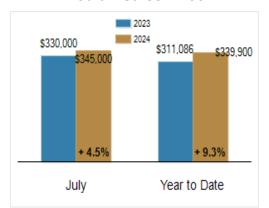

#### **Median Sales Price**

# Patterson-Schwartz Real Estate Residential Market Update

As of Thursday, August 8, 2024 10:20:47 AM

| All Kent County                           |           | July      |         |           | Year To Date |         |  |
|-------------------------------------------|-----------|-----------|---------|-----------|--------------|---------|--|
|                                           | 2023      | 2024      | Change  | 2023      | 2024         | Change  |  |
| New Listings                              | 241       | 260       | + 7.9%  | 1770      | 1723         | - 2.7%  |  |
| Closed Sales                              | 187       | 209       | + 11.8% | 1384      | 1307         | - 5.6%  |  |
| Under Contract                            | 211       | 210       | - 0.5%  | 1489      | 1400         | - 6.0%  |  |
| Median Sales Price                        | \$330,000 | \$345,000 | + 4.5%  | \$311,086 | \$339,900    | + 9.3%  |  |
| % of Original List Price Received at Sale | 99.0%     | 97.4%     | - 1.6%  | 98.0%     | 97.2%        | - 0.8%  |  |
| Average Days on Market Until Sale         | 26        | 28        | + 7.7%  | 32        | 37           | + 15.6% |  |