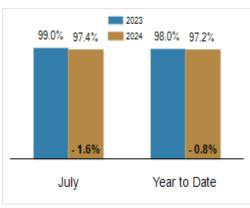

# Percent of Original List Price Received at Sale

# Patterson-Schwartz Real Estate Residential Market Update

As of Thursday, August 8, 2024 10:20:47 AM

| All Kent County                           |           | July      |         |           | Year To Date |         |  |
|-------------------------------------------|-----------|-----------|---------|-----------|--------------|---------|--|
|                                           | 2023      | 2024      | Change  | 2023      | 2024         | Change  |  |
| New Listings                              | 241       | 260       | + 7.9%  | 1770      | 1723         | - 2.7%  |  |
| Closed Sales                              | 187       | 209       | + 11.8% | 1384      | 1307         | - 5.6%  |  |
| Under Contract                            | 211       | 210       | - 0.5%  | 1489      | 1400         | - 6.0%  |  |
| Median Sales Price                        | \$330,000 | \$345,000 | + 4.5%  | \$311,086 | \$339,900    | + 9.3%  |  |
| % of Original List Price Received at Sale | 99.0%     | 97.4%     | - 1.6%  | 98.0%     | 97.2%        | - 0.8%  |  |
| Average Days on Market Until Sale         | 26        | 28        | + 7.7%  | 32        | 37           | + 15.6% |  |