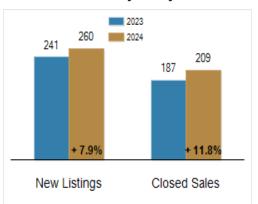

### **Activity: July**

# Patterson-Schwartz Real Estate Residential Market Update

As of Thursday, August 8, 2024 10:20:47 AM

| All Kent County                           |           | July      |         |           | Year To Date |         |  |
|-------------------------------------------|-----------|-----------|---------|-----------|--------------|---------|--|
|                                           | 2023      | 2024      | Change  | 2023      | 2024         | Change  |  |
| New Listings                              | 241       | 260       | + 7.9%  | 1770      | 1723         | - 2.7%  |  |
| Closed Sales                              | 187       | 209       | + 11.8% | 1384      | 1307         | - 5.6%  |  |
| Under Contract                            | 211       | 210       | - 0.5%  | 1489      | 1400         | - 6.0%  |  |
| Median Sales Price                        | \$330,000 | \$345,000 | + 4.5%  | \$311,086 | \$339,900    | + 9.3%  |  |
| % of Original List Price Received at Sale | 99.0%     | 97.4%     | - 1.6%  | 98.0%     | 97.2%        | - 0.8%  |  |
| Average Days on Market Until Sale         | 26        | 28        | + 7.7%  | 32        | 37           | + 15.6% |  |