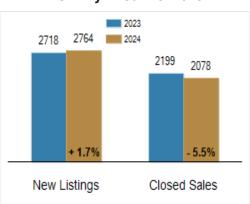

### Patterson-Schwartz Real Estate Residential Market Update

As of Monday, December 9, 2024 9:20:00 AM

| All Kent County                           |           | November  |         |           | Year To Date |         |  |
|-------------------------------------------|-----------|-----------|---------|-----------|--------------|---------|--|
|                                           | 2023      | 2024      | Change  | 2023      | 2024         | Change  |  |
| New Listings                              | 223       | 238       | + 6.7%  | 2718      | 2764         | + 1.7%  |  |
| Closed Sales                              | 175       | 173       | - 1.1%  | 2199      | 2078         | - 5.5%  |  |
| Under Contract                            | 160       | 185       | + 15.6% | 2210      | 2168         | - 1.9%  |  |
| Median Sales Price                        | \$325,000 | \$339,000 | + 4.3%  | \$315,000 | \$340,000    | + 7.9%  |  |
| % of Original List Price Received at Sale | 97.2%     | 98.4%     | + 1.2%  | 98.2%     | 96.8%        | - 1.4%  |  |
| Average Days on Market Until Sale         | 35        | 40        | + 14.3% | 30        | 37           | + 23.3% |  |

#### **Activity: Year to Date**