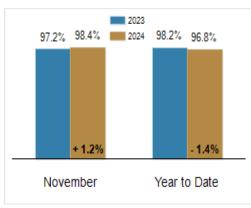

### Patterson-Schwartz Real Estate Residential Market Update

As of Monday, December 9, 2024 9:20:00 AM

| All Kent County                           |           | November  |         |           | Year To Date |         |  |
|-------------------------------------------|-----------|-----------|---------|-----------|--------------|---------|--|
|                                           | 2023      | 2024      | Change  | 2023      | 2024         | Change  |  |
| New Listings                              | 223       | 238       | + 6.7%  | 2718      | 2764         | + 1.7%  |  |
| Closed Sales                              | 175       | 173       | - 1.1%  | 2199      | 2078         | - 5.5%  |  |
| Under Contract                            | 160       | 185       | + 15.6% | 2210      | 2168         | - 1.9%  |  |
| Median Sales Price                        | \$325,000 | \$339,000 | + 4.3%  | \$315,000 | \$340,000    | + 7.9%  |  |
| % of Original List Price Received at Sale | 97.2%     | 98.4%     | + 1.2%  | 98.2%     | 96.8%        | - 1.4%  |  |
| Average Days on Market Until Sale         | 35        | 40        | + 14.3% | 30        | 37           | + 23.3% |  |

# Percent of Original List Price Received at Sale