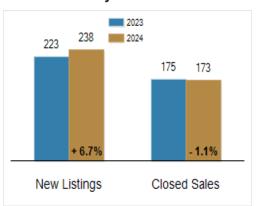

### Patterson-Schwartz Real Estate Residential Market Update

As of Monday, December 9, 2024 9:20:00 AM

| All Kent County                           |           | November  |         |           | Year To Date |         |  |
|-------------------------------------------|-----------|-----------|---------|-----------|--------------|---------|--|
|                                           | 2023      | 2024      | Change  | 2023      | 2024         | Change  |  |
| New Listings                              | 223       | 238       | + 6.7%  | 2718      | 2764         | + 1.7%  |  |
| Closed Sales                              | 175       | 173       | - 1.1%  | 2199      | 2078         | - 5.5%  |  |
| Under Contract                            | 160       | 185       | + 15.6% | 2210      | 2168         | - 1.9%  |  |
| Median Sales Price                        | \$325,000 | \$339,000 | + 4.3%  | \$315,000 | \$340,000    | + 7.9%  |  |
| % of Original List Price Received at Sale | 97.2%     | 98.4%     | + 1.2%  | 98.2%     | 96.8%        | - 1.4%  |  |
| Average Days on Market Until Sale         | 35        | 40        | + 14.3% | 30        | 37           | + 23.3% |  |

#### **Activity: November**