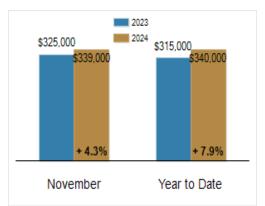

### Patterson-Schwartz Real Estate Residential Market Update

As of Monday, December 9, 2024 9:20:00 AM

| All Kent County                           |           | November  |         |           | Year To Date |         |  |
|-------------------------------------------|-----------|-----------|---------|-----------|--------------|---------|--|
|                                           | 2023      | 2024      | Change  | 2023      | 2024         | Change  |  |
| New Listings                              | 223       | 238       | + 6.7%  | 2718      | 2764         | + 1.7%  |  |
| Closed Sales                              | 175       | 173       | - 1.1%  | 2199      | 2078         | - 5.5%  |  |
| Under Contract                            | 160       | 185       | + 15.6% | 2210      | 2168         | - 1.9%  |  |
| Median Sales Price                        | \$325,000 | \$339,000 | + 4.3%  | \$315,000 | \$340,000    | + 7.9%  |  |
| % of Original List Price Received at Sale | 97.2%     | 98.4%     | + 1.2%  | 98.2%     | 96.8%        | - 1.4%  |  |
| Average Days on Market Until Sale         | 35        | 40        | + 14.3% | 30        | 37           | + 23.3% |  |

#### **Median Sales Price**