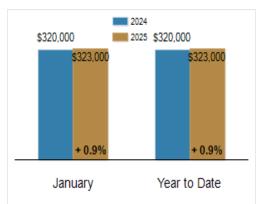

#### **Median Sales Price**

## Patterson-Schwartz Real Estate Residential Market Update

As of Friday, February 7, 2025 10:53:35 AM

| 5***? Ybh7 ci blm                         | ·····>Ubi Ufm |           |           | MYUf 'Hc '8 UhY |           |          |
|-------------------------------------------|---------------|-----------|-----------|-----------------|-----------|----------|
|                                           | 8\$8(         | 8\$8)     | '7\ Ub[ Y | ···8\$8(        | 8\$&)     | 7\ Ub[ Y |
| New Listings                              | 189           | 208       | + 10.1%   | 189             | 208       | + 10.1%  |
| Closed Sales                              | 139           | 143       | + 2.9%    | 139             | 143       | + 2.9%   |
| Under Contract                            | 154           | 189       | + 22.7%   | 154             | 189       | + 22.7%  |
| Median Sales Price                        | \$320,000     | \$323,000 | + 0.9%    | \$320,000       | \$323,000 | + 0.9%   |
| % of Original List Price Received at Sale | 98.6%         | 96.1%     | - 2.5%    | 98.6%           | 96.1%     | - 2.5%   |
| Average Days on Market Until Sale         | 28            | 44        | + 57.1%   | 28              | 44        | + 57.1%  |