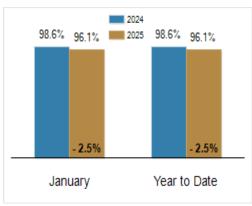

# Percent of Original List Price Received at Sale

## Patterson-Schwartz Real Estate Residential Market Update

As of Friday, February 7, 2025 10:53:35 AM

| 5***? Ybh7 ci blm                         | ·····>Ubi Ufm |           |           | MYUf 'Hc '8 UhY |           |          |
|-------------------------------------------|---------------|-----------|-----------|-----------------|-----------|----------|
|                                           | 8\$8(         | 8\$8)     | '7\ Ub[ Y | ···8\$8(        | 8\$&)     | 7\ Ub[ Y |
| New Listings                              | 189           | 208       | + 10.1%   | 189             | 208       | + 10.1%  |
| Closed Sales                              | 139           | 143       | + 2.9%    | 139             | 143       | + 2.9%   |
| Under Contract                            | 154           | 189       | + 22.7%   | 154             | 189       | + 22.7%  |
| Median Sales Price                        | \$320,000     | \$323,000 | + 0.9%    | \$320,000       | \$323,000 | + 0.9%   |
| % of Original List Price Received at Sale | 98.6%         | 96.1%     | - 2.5%    | 98.6%           | 96.1%     | - 2.5%   |
| Average Days on Market Until Sale         | 28            | 44        | + 57.1%   | 28              | 44        | + 57.1%  |