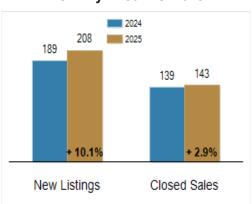

#### **Activity: Year to Date**

## Patterson-Schwartz Real Estate Residential Market Update

As of Friday, February 7, 2025 10:53:35 AM

| 5***? Ybh7 ci blm                         | ·····>Ubi Ufm |           |           | MYUf 'Hc '8 UhY |           |          |
|-------------------------------------------|---------------|-----------|-----------|-----------------|-----------|----------|
|                                           | 8\$8(         | 8\$8)     | '7\ Ub[ Y | ···8\$8(        | 8\$&)     | 7\ Ub[ Y |
| New Listings                              | 189           | 208       | + 10.1%   | 189             | 208       | + 10.1%  |
| Closed Sales                              | 139           | 143       | + 2.9%    | 139             | 143       | + 2.9%   |
| Under Contract                            | 154           | 189       | + 22.7%   | 154             | 189       | + 22.7%  |
| Median Sales Price                        | \$320,000     | \$323,000 | + 0.9%    | \$320,000       | \$323,000 | + 0.9%   |
| % of Original List Price Received at Sale | 98.6%         | 96.1%     | - 2.5%    | 98.6%           | 96.1%     | - 2.5%   |
| Average Days on Market Until Sale         | 28            | 44        | + 57.1%   | 28              | 44        | + 57.1%  |