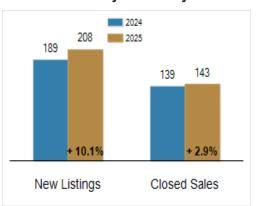

### **Activity: January**

## Patterson-Schwartz Real Estate Residential Market Update

As of Friday, February 7, 2025 10:53:35 AM

| 5***? Ybh7 ci blm                         | ·····>Ubi Ufm |           |           | MYUf 'Hc '8 UhY |           |          |
|-------------------------------------------|---------------|-----------|-----------|-----------------|-----------|----------|
|                                           | 8\$8(         | 8\$8)     | '7\ Ub[ Y | ···8\$8(        | 8\$&)     | 7\ Ub[ Y |
| New Listings                              | 189           | 208       | + 10.1%   | 189             | 208       | + 10.1%  |
| Closed Sales                              | 139           | 143       | + 2.9%    | 139             | 143       | + 2.9%   |
| Under Contract                            | 154           | 189       | + 22.7%   | 154             | 189       | + 22.7%  |
| Median Sales Price                        | \$320,000     | \$323,000 | + 0.9%    | \$320,000       | \$323,000 | + 0.9%   |
| % of Original List Price Received at Sale | 98.6%         | 96.1%     | - 2.5%    | 98.6%           | 96.1%     | - 2.5%   |
| Average Days on Market Until Sale         | 28            | 44        | + 57.1%   | 28              | 44        | + 57.1%  |