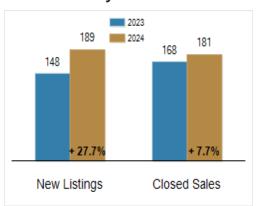

### Patterson-Schwartz Real Estate Residential Market Update

As of Wednesday, January 8, 2025 10:33:42 AM

| All Kent County                           |           | December  |         |           | Year To Date |         |  |
|-------------------------------------------|-----------|-----------|---------|-----------|--------------|---------|--|
|                                           | 2023      | 2024      | Change  | 2023      | 2024         | Change  |  |
| New Listings                              | 148       | 189       | + 27.7% | 2866      | 2946         | + 2.8%  |  |
| Closed Sales                              | 168       | 181       | + 7.7%  | 2367      | 2260         | - 4.5%  |  |
| Under Contract                            | 127       | 137       | + 7.9%  | 2337      | 2292         | - 1.9%  |  |
| Median Sales Price                        | \$305,495 | \$350,000 | + 14.6% | \$315,000 | \$340,000    | + 7.9%  |  |
| % of Original List Price Received at Sale | 96.8%     | 97.3%     | + 0.5%  | 98.1%     | 96.8%        | - 1.3%  |  |
| Average Days on Market Until Sale         | 34        | 47        | + 38.2% | 30        | 37           | + 23.3% |  |

#### **Activity: December**