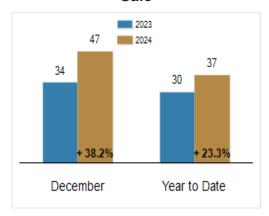

### Patterson-Schwartz Real Estate Residential Market Update

As of Wednesday, January 8, 2025 10:33:42 AM

| All Kent County                           |           | December  |         |           | Year To Date |         |  |
|-------------------------------------------|-----------|-----------|---------|-----------|--------------|---------|--|
|                                           | 2023      | 2024      | Change  | 2023      | 2024         | Change  |  |
| New Listings                              | 148       | 189       | + 27.7% | 2866      | 2946         | + 2.8%  |  |
| Closed Sales                              | 168       | 181       | + 7.7%  | 2367      | 2260         | - 4.5%  |  |
| Under Contract                            | 127       | 137       | + 7.9%  | 2337      | 2292         | - 1.9%  |  |
| Median Sales Price                        | \$305,495 | \$350,000 | + 14.6% | \$315,000 | \$340,000    | + 7.9%  |  |
| % of Original List Price Received at Sale | 96.8%     | 97.3%     | + 0.5%  | 98.1%     | 96.8%        | - 1.3%  |  |
| Average Days on Market Until Sale         | 34        | 47        | + 38.2% | 30        | 37           | + 23.3% |  |

## Average Days on Market Until Sale

All information presented is based on data supplied by BRIGHT MLS. BRIGHT MLS does not guarantee nor is it responsible for its accuracy.

Data maintained by the MLS may not reflect all real estate activities in the market. Information is deemed reliable but not guaranteed.