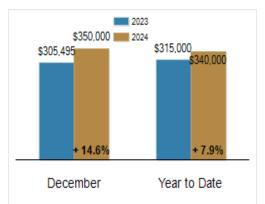

### Patterson-Schwartz Real Estate Residential Market Update

As of Wednesday, January 8, 2025 10:33:42 AM

| All Kent County                           |           | December  |         |           | Year To Date |         |  |
|-------------------------------------------|-----------|-----------|---------|-----------|--------------|---------|--|
|                                           | 2023      | 2024      | Change  | 2023      | 2024         | Change  |  |
| New Listings                              | 148       | 189       | + 27.7% | 2866      | 2946         | + 2.8%  |  |
| Closed Sales                              | 168       | 181       | + 7.7%  | 2367      | 2260         | - 4.5%  |  |
| Under Contract                            | 127       | 137       | + 7.9%  | 2337      | 2292         | - 1.9%  |  |
| Median Sales Price                        | \$305,495 | \$350,000 | + 14.6% | \$315,000 | \$340,000    | + 7.9%  |  |
| % of Original List Price Received at Sale | 96.8%     | 97.3%     | + 0.5%  | 98.1%     | 96.8%        | - 1.3%  |  |
| Average Days on Market Until Sale         | 34        | 47        | + 38.2% | 30        | 37           | + 23.3% |  |

#### **Median Sales Price**