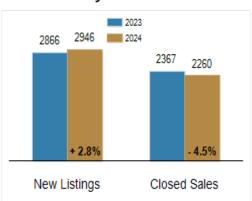

### Patterson-Schwartz Real Estate Residential Market Update

As of Wednesday, January 8, 2025 10:33:42 AM

| All Kent County                           |           | December  |         |           | Year To Date |         |  |
|-------------------------------------------|-----------|-----------|---------|-----------|--------------|---------|--|
|                                           | 2023      | 2024      | Change  | 2023      | 2024         | Change  |  |
| New Listings                              | 148       | 189       | + 27.7% | 2866      | 2946         | + 2.8%  |  |
| Closed Sales                              | 168       | 181       | + 7.7%  | 2367      | 2260         | - 4.5%  |  |
| Under Contract                            | 127       | 137       | + 7.9%  | 2337      | 2292         | - 1.9%  |  |
| Median Sales Price                        | \$305,495 | \$350,000 | + 14.6% | \$315,000 | \$340,000    | + 7.9%  |  |
| % of Original List Price Received at Sale | 96.8%     | 97.3%     | + 0.5%  | 98.1%     | 96.8%        | - 1.3%  |  |
| Average Days on Market Until Sale         | 34        | 47        | + 38.2% | 30        | 37           | + 23.3% |  |

#### **Activity: Year to Date**