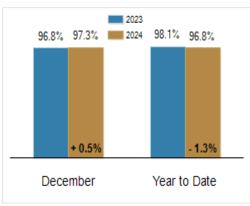

### Patterson-Schwartz Real Estate Residential Market Update

As of Wednesday, January 8, 2025 10:33:42 AM

| All Kent County                           |           | December  |         |           | Year To Date |         |  |
|-------------------------------------------|-----------|-----------|---------|-----------|--------------|---------|--|
|                                           | 2023      | 2024      | Change  | 2023      | 2024         | Change  |  |
| New Listings                              | 148       | 189       | + 27.7% | 2866      | 2946         | + 2.8%  |  |
| Closed Sales                              | 168       | 181       | + 7.7%  | 2367      | 2260         | - 4.5%  |  |
| Under Contract                            | 127       | 137       | + 7.9%  | 2337      | 2292         | - 1.9%  |  |
| Median Sales Price                        | \$305,495 | \$350,000 | + 14.6% | \$315,000 | \$340,000    | + 7.9%  |  |
| % of Original List Price Received at Sale | 96.8%     | 97.3%     | + 0.5%  | 98.1%     | 96.8%        | - 1.3%  |  |
| Average Days on Market Until Sale         | 34        | 47        | + 38.2% | 30        | 37           | + 23.3% |  |

# Percent of Original List Price Received at Sale