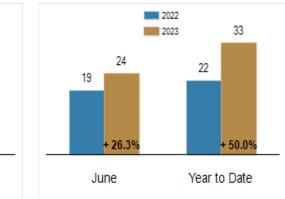

# Patterson-Schwartz Real Estate

**Residential Market Update** 

As of Friday, July 7, 2023 9:31:15 AM

| All Kent County                                   | June      |           |         | Year To Date |           |         |
|---------------------------------------------------|-----------|-----------|---------|--------------|-----------|---------|
|                                                   | 2022      | 2023      | Change  | 2022         | 2023      | Change  |
| New Listings                                      | 332       | 297       | - 10.5% | 1761         | 1541      | - 12.5% |
| Closed Sales                                      | 277       | 238       | - 14.1% | 1424         | 1180      | - 17.1% |
| Pending Sales                                     | 267       | 200       | - 25.1% | 1512         | 1247      | - 17.5% |
| Median Sales Price                                | \$330,000 | \$313,500 | - 5.0%  | \$300,750    | \$307,503 | + 2.2%  |
| % of Original List Price Received at Sale         | 100.9%    | 98.6%     | - 2.3%  | 100.7%       | 98.0%     | - 2.7%  |
| Average Days on Market Until Sale                 | 19        | 24        | + 26.3% | 22           | 33        | + 50.0% |
| Total Residential Listing Inventory (as of 06/30) | 356       | 434       | + 21.9% |              |           |         |
| Single-Family Detached Inventory (as of 06/30)    | 299       | 365       | + 22.1% |              |           |         |

# Average Days on Market Until Sale