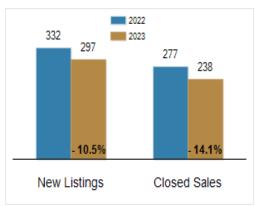

# Patterson-Schwartz Real Estate

**Residential Market Update** 

As of Friday, July 7, 2023 9:31:15 AM

| All Kent County                                   | June      |           |         | Year To Date |           |         |
|---------------------------------------------------|-----------|-----------|---------|--------------|-----------|---------|
|                                                   | 2022      | 2023      | Change  | 2022         | 2023      | Change  |
| New Listings                                      | 332       | 297       | - 10.5% | 1761         | 1541      | - 12.5% |
| Closed Sales                                      | 277       | 238       | - 14.1% | 1424         | 1180      | - 17.1% |
| Pending Sales                                     | 267       | 200       | - 25.1% | 1512         | 1247      | - 17.5% |
| Median Sales Price                                | \$330,000 | \$313,500 | - 5.0%  | \$300,750    | \$307,503 | + 2.2%  |
| % of Original List Price Received at Sale         | 100.9%    | 98.6%     | - 2.3%  | 100.7%       | 98.0%     | - 2.7%  |
| Average Days on Market Until Sale                 | 19        | 24        | + 26.3% | 22           | 33        | + 50.0% |
| Total Residential Listing Inventory (as of 06/30) | 356       | 434       | + 21.9% |              |           |         |
| Single-Family Detached Inventory (as of 06/30)    | 299       | 365       | + 22.1% |              |           |         |