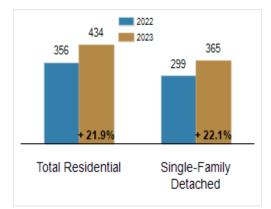

#### Inventory of Homes for Sale: June

All information presented is based on data supplied by BRIGHT MLS. BRIGHT MLS does not guarantee nor is it responsible for its accuracy. Data maintained by the MLS may not reflect all real estate activities in the market. Information is deemed reliable but not guaranteed.

# Patterson-Schwartz Real Estate

**Residential Market Update** 

As of Friday, July 7, 2023 9:31:15 AM

| All Kent County                                   | June      |           |         | Year To Date |           |         |
|---------------------------------------------------|-----------|-----------|---------|--------------|-----------|---------|
|                                                   | 2022      | 2023      | Change  | 2022         | 2023      | Change  |
| New Listings                                      | 332       | 297       | - 10.5% | 1761         | 1541      | - 12.5% |
| Closed Sales                                      | 277       | 238       | - 14.1% | 1424         | 1180      | - 17.1% |
| Pending Sales                                     | 267       | 200       | - 25.1% | 1512         | 1247      | - 17.5% |
| Median Sales Price                                | \$330,000 | \$313,500 | - 5.0%  | \$300,750    | \$307,503 | + 2.2%  |
| % of Original List Price Received at Sale         | 100.9%    | 98.6%     | - 2.3%  | 100.7%       | 98.0%     | - 2.7%  |
| Average Days on Market Until Sale                 | 19        | 24        | + 26.3% | 22           | 33        | + 50.0% |
| Total Residential Listing Inventory (as of 06/30) | 356       | 434       | + 21.9% |              |           |         |
| Single-Family Detached Inventory (as of 06/30)    | 299       | 365       | + 22.1% |              |           |         |