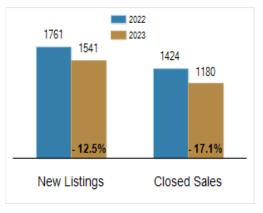

# Patterson-Schwartz Real Estate

**Residential Market Update** 

As of Friday, July 7, 2023 9:31:15 AM

| All Kent County                                   | June      |           |         | Year To Date |           |         |
|---------------------------------------------------|-----------|-----------|---------|--------------|-----------|---------|
|                                                   | 2022      | 2023      | Change  | 2022         | 2023      | Change  |
| New Listings                                      | 332       | 297       | - 10.5% | 1761         | 1541      | - 12.5% |
| Closed Sales                                      | 277       | 238       | - 14.1% | 1424         | 1180      | - 17.1% |
| Pending Sales                                     | 267       | 200       | - 25.1% | 1512         | 1247      | - 17.5% |
| Median Sales Price                                | \$330,000 | \$313,500 | - 5.0%  | \$300,750    | \$307,503 | + 2.2%  |
| % of Original List Price Received at Sale         | 100.9%    | 98.6%     | - 2.3%  | 100.7%       | 98.0%     | - 2.7%  |
| Average Days on Market Until Sale                 | 19        | 24        | + 26.3% | 22           | 33        | + 50.0% |
| Total Residential Listing Inventory (as of 06/30) | 356       | 434       | + 21.9% |              |           |         |
| Single-Family Detached Inventory (as of 06/30)    | 299       | 365       | + 22.1% |              |           |         |

## Activity: Year to Date