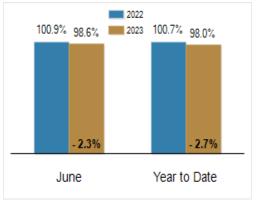

# Patterson-Schwartz Real Estate

**Residential Market Update** 

As of Friday, July 7, 2023 9:31:15 AM

| All Kent County                                   | June      |           |         | Year To Date |           |         |
|---------------------------------------------------|-----------|-----------|---------|--------------|-----------|---------|
|                                                   | 2022      | 2023      | Change  | 2022         | 2023      | Change  |
| New Listings                                      | 332       | 297       | - 10.5% | 1761         | 1541      | - 12.5% |
| Closed Sales                                      | 277       | 238       | - 14.1% | 1424         | 1180      | - 17.1% |
| Pending Sales                                     | 267       | 200       | - 25.1% | 1512         | 1247      | - 17.5% |
| Median Sales Price                                | \$330,000 | \$313,500 | - 5.0%  | \$300,750    | \$307,503 | + 2.2%  |
| % of Original List Price Received at Sale         | 100.9%    | 98.6%     | - 2.3%  | 100.7%       | 98.0%     | - 2.7%  |
| Average Days on Market Until Sale                 | 19        | 24        | + 26.3% | 22           | 33        | + 50.0% |
| Total Residential Listing Inventory (as of 06/30) | 356       | 434       | + 21.9% |              |           |         |
| Single-Family Detached Inventory (as of 06/30)    | 299       | 365       | + 22.1% |              |           |         |

#### Percent of Original List Price Received at Sale