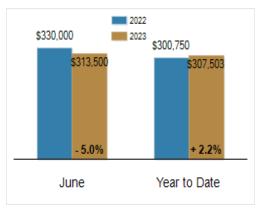

# Median Sales Price

# Patterson-Schwartz Real Estate

**Residential Market Update** 

As of Friday, July 7, 2023 9:31:15 AM

| All Kent County                                   | June      |           |         | Year To Date |           |         |
|---------------------------------------------------|-----------|-----------|---------|--------------|-----------|---------|
|                                                   | 2022      | 2023      | Change  | 2022         | 2023      | Change  |
| New Listings                                      | 332       | 297       | - 10.5% | 1761         | 1541      | - 12.5% |
| Closed Sales                                      | 277       | 238       | - 14.1% | 1424         | 1180      | - 17.1% |
| Pending Sales                                     | 267       | 200       | - 25.1% | 1512         | 1247      | - 17.5% |
| Median Sales Price                                | \$330,000 | \$313,500 | - 5.0%  | \$300,750    | \$307,503 | + 2.2%  |
| % of Original List Price Received at Sale         | 100.9%    | 98.6%     | - 2.3%  | 100.7%       | 98.0%     | - 2.7%  |
| Average Days on Market Until Sale                 | 19        | 24        | + 26.3% | 22           | 33        | + 50.0% |
| Total Residential Listing Inventory (as of 06/30) | 356       | 434       | + 21.9% |              |           |         |
| Single-Family Detached Inventory (as of 06/30)    | 299       | 365       | + 22.1% |              |           |         |