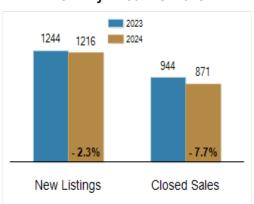

# Patterson-Schwartz Real Estate Residential Market Update

As of Thursday, June 6, 2024 2:09:51 PM

| All Kent County                           | Мау       |           |         | Year To Date |           |         |
|-------------------------------------------|-----------|-----------|---------|--------------|-----------|---------|
|                                           | 2023      | 2024      | Change  | 2023         | 2024      | Change  |
| New Listings                              | 289       | 297       | + 2.8%  | 1244         | 1216      | - 2.3%  |
| Closed Sales                              | 227       | 219       | - 3.5%  | 944          | 871       | - 7.7%  |
| Under Contract                            | 237       | 236       | - 0.4%  | 1060         | 1022      | - 3.6%  |
| Median Sales Price                        | \$320,000 | \$340,000 | + 6.3%  | \$305,000    | \$335,000 | + 9.8%  |
| % of Original List Price Received at Sale | 98.7%     | 98.0%     | - 0.7%  | 97.8%        | 97.0%     | - 0.8%  |
| Average Days on Market Until Sale         | 34        | 38        | + 11.8% | 36           | 41        | + 13.9% |

#### **Activity: Year to Date**