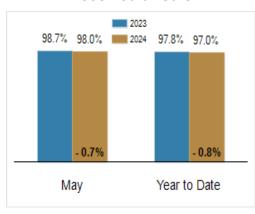

# Patterson-Schwartz Real Estate Residential Market Update

As of Thursday, June 6, 2024 2:09:51 PM

| All Kent County                           | Мау       |           |         | Year To Date |           |         |
|-------------------------------------------|-----------|-----------|---------|--------------|-----------|---------|
|                                           | 2023      | 2024      | Change  | 2023         | 2024      | Change  |
| New Listings                              | 289       | 297       | + 2.8%  | 1244         | 1216      | - 2.3%  |
| Closed Sales                              | 227       | 219       | - 3.5%  | 944          | 871       | - 7.7%  |
| Under Contract                            | 237       | 236       | - 0.4%  | 1060         | 1022      | - 3.6%  |
| Median Sales Price                        | \$320,000 | \$340,000 | + 6.3%  | \$305,000    | \$335,000 | + 9.8%  |
| % of Original List Price Received at Sale | 98.7%     | 98.0%     | - 0.7%  | 97.8%        | 97.0%     | - 0.8%  |
| Average Days on Market Until Sale         | 34        | 38        | + 11.8% | 36           | 41        | + 13.9% |

### Percent of Original List Price Received at Sale