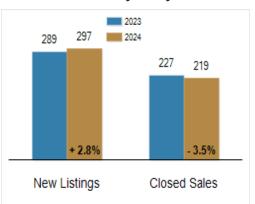

# Patterson-Schwartz Real Estate Residential Market Update

As of Thursday, June 6, 2024 2:09:51 PM

| All Kent County                           | Мау       |           |         | Year To Date |           |         |
|-------------------------------------------|-----------|-----------|---------|--------------|-----------|---------|
|                                           | 2023      | 2024      | Change  | 2023         | 2024      | Change  |
| New Listings                              | 289       | 297       | + 2.8%  | 1244         | 1216      | - 2.3%  |
| Closed Sales                              | 227       | 219       | - 3.5%  | 944          | 871       | - 7.7%  |
| Under Contract                            | 237       | 236       | - 0.4%  | 1060         | 1022      | - 3.6%  |
| Median Sales Price                        | \$320,000 | \$340,000 | + 6.3%  | \$305,000    | \$335,000 | + 9.8%  |
| % of Original List Price Received at Sale | 98.7%     | 98.0%     | - 0.7%  | 97.8%        | 97.0%     | - 0.8%  |
| Average Days on Market Until Sale         | 34        | 38        | + 11.8% | 36           | 41        | + 13.9% |

## **Activity: May**