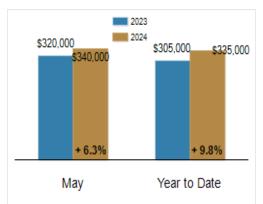

# Patterson-Schwartz Real Estate Residential Market Update

As of Thursday, June 6, 2024 2:09:51 PM

| All Kent County                           | Мау       |           |         | Year To Date |           |         |
|-------------------------------------------|-----------|-----------|---------|--------------|-----------|---------|
|                                           | 2023      | 2024      | Change  | 2023         | 2024      | Change  |
| New Listings                              | 289       | 297       | + 2.8%  | 1244         | 1216      | - 2.3%  |
| Closed Sales                              | 227       | 219       | - 3.5%  | 944          | 871       | - 7.7%  |
| Under Contract                            | 237       | 236       | - 0.4%  | 1060         | 1022      | - 3.6%  |
| Median Sales Price                        | \$320,000 | \$340,000 | + 6.3%  | \$305,000    | \$335,000 | + 9.8%  |
| % of Original List Price Received at Sale | 98.7%     | 98.0%     | - 0.7%  | 97.8%        | 97.0%     | - 0.8%  |
| Average Days on Market Until Sale         | 34        | 38        | + 11.8% | 36           | 41        | + 13.9% |

#### **Median Sales Price**