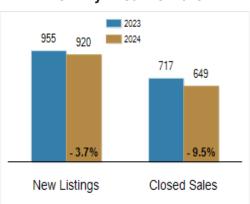

# Patterson-Schwartz Real Estate Residential Market Update

As of Thursday, May 16, 2024 10:47:14 AM

| All Kent County                           | April     |           |         | Year To Date |           |         |
|-------------------------------------------|-----------|-----------|---------|--------------|-----------|---------|
|                                           | 2023      | 2024      | Change  | 2023         | 2024      | Change  |
| New Listings                              | 262       | 270       | + 3.1%  | 955          | 920       | - 3.7%  |
| Closed Sales                              | 192       | 187       | - 2.6%  | 717          | 649       | - 9.5%  |
| Under Contract                            | 218       | 247       | + 13.3% | 823          | 798       | - 3.0%  |
| Median Sales Price                        | \$306,253 | \$335,000 | + 9.4%  | \$300,000    | \$335,000 | + 11.7% |
| % of Original List Price Received at Sale | 98.8%     | 96.7%     | - 2.1%  | 97.5%        | 96.7%     | - 0.8%  |
| Average Days on Market Until Sale         | 30        | 47        | + 56.7% | 36           | 43        | + 19.4% |

### **Activity: Year to Date**