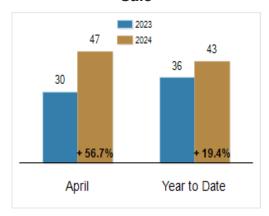

# Patterson-Schwartz Real Estate Residential Market Update

As of Thursday, May 16, 2024 10:47:14 AM

| All Kent County                           | April     |           |         | Year To Date |           |         |
|-------------------------------------------|-----------|-----------|---------|--------------|-----------|---------|
|                                           | 2023      | 2024      | Change  | 2023         | 2024      | Change  |
| New Listings                              | 262       | 270       | + 3.1%  | 955          | 920       | - 3.7%  |
| Closed Sales                              | 192       | 187       | - 2.6%  | 717          | 649       | - 9.5%  |
| Under Contract                            | 218       | 247       | + 13.3% | 823          | 798       | - 3.0%  |
| Median Sales Price                        | \$306,253 | \$335,000 | + 9.4%  | \$300,000    | \$335,000 | + 11.7% |
| % of Original List Price Received at Sale | 98.8%     | 96.7%     | - 2.1%  | 97.5%        | 96.7%     | - 0.8%  |
| Average Days on Market Until Sale         | 30        | 47        | + 56.7% | 36           | 43        | + 19.4% |

## Average Days on Market Until Sale

All information presented is based on data supplied by BRIGHT MLS. BRIGHT MLS does not guarantee nor is it responsible for its accuracy.

Data maintained by the MLS may not reflect all real estate activities in the market. Information is deemed reliable but not guaranteed.