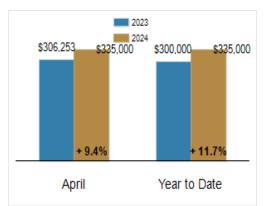

# Patterson-Schwartz Real Estate Residential Market Update

As of Thursday, May 16, 2024 10:47:14 AM

| All Kent County                           | April     |           |         | Year To Date |           |         |
|-------------------------------------------|-----------|-----------|---------|--------------|-----------|---------|
|                                           | 2023      | 2024      | Change  | 2023         | 2024      | Change  |
| New Listings                              | 262       | 270       | + 3.1%  | 955          | 920       | - 3.7%  |
| Closed Sales                              | 192       | 187       | - 2.6%  | 717          | 649       | - 9.5%  |
| Under Contract                            | 218       | 247       | + 13.3% | 823          | 798       | - 3.0%  |
| Median Sales Price                        | \$306,253 | \$335,000 | + 9.4%  | \$300,000    | \$335,000 | + 11.7% |
| % of Original List Price Received at Sale | 98.8%     | 96.7%     | - 2.1%  | 97.5%        | 96.7%     | - 0.8%  |
| Average Days on Market Until Sale         | 30        | 47        | + 56.7% | 36           | 43        | + 19.4% |

#### **Median Sales Price**