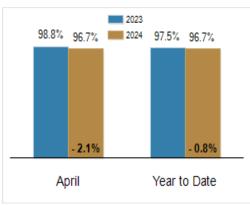

# Patterson-Schwartz Real Estate Residential Market Update

As of Thursday, May 16, 2024 10:47:14 AM

| All Kent County                           | April     |           |         | Year To Date |           |         |
|-------------------------------------------|-----------|-----------|---------|--------------|-----------|---------|
|                                           | 2023      | 2024      | Change  | 2023         | 2024      | Change  |
| New Listings                              | 262       | 270       | + 3.1%  | 955          | 920       | - 3.7%  |
| Closed Sales                              | 192       | 187       | - 2.6%  | 717          | 649       | - 9.5%  |
| Under Contract                            | 218       | 247       | + 13.3% | 823          | 798       | - 3.0%  |
| Median Sales Price                        | \$306,253 | \$335,000 | + 9.4%  | \$300,000    | \$335,000 | + 11.7% |
| % of Original List Price Received at Sale | 98.8%     | 96.7%     | - 2.1%  | 97.5%        | 96.7%     | - 0.8%  |
| Average Days on Market Until Sale         | 30        | 47        | + 56.7% | 36           | 43        | + 19.4% |

# Percent of Original List Price Received at Sale