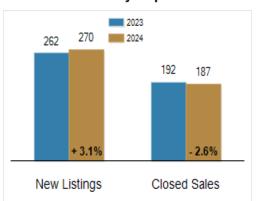

# Patterson-Schwartz Real Estate Residential Market Update

As of Thursday, May 16, 2024 10:47:14 AM

| All Kent County                           | April     |           |         | Year To Date |           |         |
|-------------------------------------------|-----------|-----------|---------|--------------|-----------|---------|
|                                           | 2023      | 2024      | Change  | 2023         | 2024      | Change  |
| New Listings                              | 262       | 270       | + 3.1%  | 955          | 920       | - 3.7%  |
| Closed Sales                              | 192       | 187       | - 2.6%  | 717          | 649       | - 9.5%  |
| Under Contract                            | 218       | 247       | + 13.3% | 823          | 798       | - 3.0%  |
| Median Sales Price                        | \$306,253 | \$335,000 | + 9.4%  | \$300,000    | \$335,000 | + 11.7% |
| % of Original List Price Received at Sale | 98.8%     | 96.7%     | - 2.1%  | 97.5%        | 96.7%     | - 0.8%  |
| Average Days on Market Until Sale         | 30        | 47        | + 56.7% | 36           | 43        | + 19.4% |

### **Activity: April**