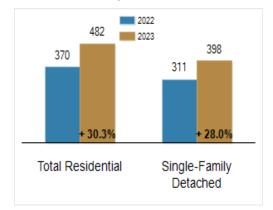

#### Inventory of Homes for Sale: September

All information presented is based on data supplied by BRIGHT MLS. BRIGHT MLS does not guarantee nor is it responsible for its accuracy. Data maintained by the MLS may not reflect all real estate activities in the market. Information is deemed reliable but not guaranteed.

# Patterson-Schwartz Real Estate

**Residential Market Update** 

As of Friday, October 6, 2023 10:30:07 AM

| All Kent County                                   | September |           |         | Year To Date |           |         |
|---------------------------------------------------|-----------|-----------|---------|--------------|-----------|---------|
|                                                   | 2022      | 2023      | Change  | 2022         | 2023      | Change  |
| New Listings                                      | 240       | 273       | + 13.8% | 2659         | 2285      | - 14.1% |
| Closed Sales                                      | 246       | 174       | - 29.3% | 2215         | 1819      | - 17.9% |
| Pending Sales                                     | 217       | 164       | - 24.4% | 2243         | 1836      | - 18.1% |
| Median Sales Price                                | \$305,000 | \$335,000 | + 9.8%  | \$305,000    | \$315,000 | + 3.3%  |
| % of Original List Price Received at Sale         | 97.3%     | 98.5%     | + 1.2%  | 99.9%        | 98.3%     | - 1.6%  |
| Average Days on Market Until Sale                 | 19        | 24        | + 26.3% | 21           | 30        | + 42.9% |
| Total Residential Listing Inventory (as of 09/30) | 370       | 482       | + 30.3% |              |           |         |
| Single-Family Detached Inventory (as of 09/30)    | 311       | 398       | + 28.0% |              |           |         |