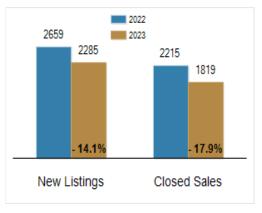

## Activity: Year to Date

# Patterson-Schwartz Real Estate

**Residential Market Update** 

As of Friday, October 6, 2023 10:30:07 AM

| All Kent County                                   | September |           |         | Year To Date |           |         |
|---------------------------------------------------|-----------|-----------|---------|--------------|-----------|---------|
|                                                   | 2022      | 2023      | Change  | 2022         | 2023      | Change  |
| New Listings                                      | 240       | 273       | + 13.8% | 2659         | 2285      | - 14.1% |
| Closed Sales                                      | 246       | 174       | - 29.3% | 2215         | 1819      | - 17.9% |
| Pending Sales                                     | 217       | 164       | - 24.4% | 2243         | 1836      | - 18.1% |
| Median Sales Price                                | \$305,000 | \$335,000 | + 9.8%  | \$305,000    | \$315,000 | + 3.3%  |
| % of Original List Price Received at Sale         | 97.3%     | 98.5%     | + 1.2%  | 99.9%        | 98.3%     | - 1.6%  |
| Average Days on Market Until Sale                 | 19        | 24        | + 26.3% | 21           | 30        | + 42.9% |
| Total Residential Listing Inventory (as of 09/30) | 370       | 482       | + 30.3% |              |           |         |
| Single-Family Detached Inventory (as of 09/30)    | 311       | 398       | + 28.0% |              |           |         |