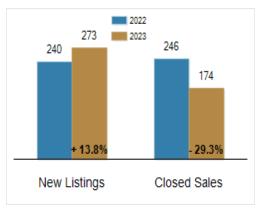

### **Activity: September**

# Patterson-Schwartz Real Estate

**Residential Market Update** 

As of Friday, October 6, 2023 10:30:07 AM

| All Kent County                                   | September |           |         | Year To Date |           |         |
|---------------------------------------------------|-----------|-----------|---------|--------------|-----------|---------|
|                                                   | 2022      | 2023      | Change  | 2022         | 2023      | Change  |
| New Listings                                      | 240       | 273       | + 13.8% | 2659         | 2285      | - 14.1% |
| Closed Sales                                      | 246       | 174       | - 29.3% | 2215         | 1819      | - 17.9% |
| Pending Sales                                     | 217       | 164       | - 24.4% | 2243         | 1836      | - 18.1% |
| Median Sales Price                                | \$305,000 | \$335,000 | + 9.8%  | \$305,000    | \$315,000 | + 3.3%  |
| % of Original List Price Received at Sale         | 97.3%     | 98.5%     | + 1.2%  | 99.9%        | 98.3%     | - 1.6%  |
| Average Days on Market Until Sale                 | 19        | 24        | + 26.3% | 21           | 30        | + 42.9% |
| Total Residential Listing Inventory (as of 09/30) | 370       | 482       | + 30.3% |              |           |         |
| Single-Family Detached Inventory (as of 09/30)    | 311       | 398       | + 28.0% |              |           |         |