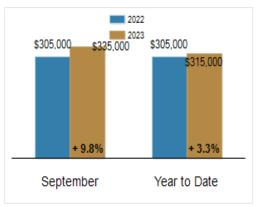

# Median Sales Price

# Patterson-Schwartz Real Estate

**Residential Market Update** 

As of Friday, October 6, 2023 10:30:07 AM

| All Kent County                                   | September |           |         | Year To Date |           |         |
|---------------------------------------------------|-----------|-----------|---------|--------------|-----------|---------|
|                                                   | 2022      | 2023      | Change  | 2022         | 2023      | Change  |
| New Listings                                      | 240       | 273       | + 13.8% | 2659         | 2285      | - 14.1% |
| Closed Sales                                      | 246       | 174       | - 29.3% | 2215         | 1819      | - 17.9% |
| Pending Sales                                     | 217       | 164       | - 24.4% | 2243         | 1836      | - 18.1% |
| Median Sales Price                                | \$305,000 | \$335,000 | + 9.8%  | \$305,000    | \$315,000 | + 3.3%  |
| % of Original List Price Received at Sale         | 97.3%     | 98.5%     | + 1.2%  | 99.9%        | 98.3%     | - 1.6%  |
| Average Days on Market Until Sale                 | 19        | 24        | + 26.3% | 21           | 30        | + 42.9% |
| Total Residential Listing Inventory (as of 09/30) | 370       | 482       | + 30.3% |              |           |         |
| Single-Family Detached Inventory (as of 09/30)    | 311       | 398       | + 28.0% |              |           |         |