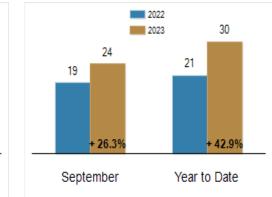

# Average Days on Market Until Sale

# Patterson-Schwartz Real Estate

**Residential Market Update** 

As of Friday, October 6, 2023 10:30:07 AM

| All Kent County                                   | September |           |         | Year To Date |           |         |
|---------------------------------------------------|-----------|-----------|---------|--------------|-----------|---------|
|                                                   | 2022      | 2023      | Change  | 2022         | 2023      | Change  |
| New Listings                                      | 240       | 273       | + 13.8% | 2659         | 2285      | - 14.1% |
| Closed Sales                                      | 246       | 174       | - 29.3% | 2215         | 1819      | - 17.9% |
| Pending Sales                                     | 217       | 164       | - 24.4% | 2243         | 1836      | - 18.1% |
| Median Sales Price                                | \$305,000 | \$335,000 | + 9.8%  | \$305,000    | \$315,000 | + 3.3%  |
| % of Original List Price Received at Sale         | 97.3%     | 98.5%     | + 1.2%  | 99.9%        | 98.3%     | - 1.6%  |
| Average Days on Market Until Sale                 | 19        | 24        | + 26.3% | 21           | 30        | + 42.9% |
| Total Residential Listing Inventory (as of 09/30) | 370       | 482       | + 30.3% |              |           |         |
| Single-Family Detached Inventory (as of 09/30)    | 311       | 398       | + 28.0% |              |           |         |