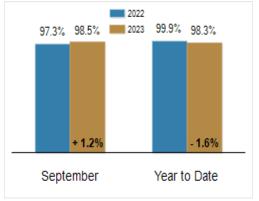

#### Percent of Original List Price Received at Sale

# Patterson-Schwartz Real Estate

**Residential Market Update** 

As of Friday, October 6, 2023 10:30:07 AM

| All Kent County                                   | September |           |         | Year To Date |           |         |
|---------------------------------------------------|-----------|-----------|---------|--------------|-----------|---------|
|                                                   | 2022      | 2023      | Change  | 2022         | 2023      | Change  |
| New Listings                                      | 240       | 273       | + 13.8% | 2659         | 2285      | - 14.1% |
| Closed Sales                                      | 246       | 174       | - 29.3% | 2215         | 1819      | - 17.9% |
| Pending Sales                                     | 217       | 164       | - 24.4% | 2243         | 1836      | - 18.1% |
| Median Sales Price                                | \$305,000 | \$335,000 | + 9.8%  | \$305,000    | \$315,000 | + 3.3%  |
| % of Original List Price Received at Sale         | 97.3%     | 98.5%     | + 1.2%  | 99.9%        | 98.3%     | - 1.6%  |
| Average Days on Market Until Sale                 | 19        | 24        | + 26.3% | 21           | 30        | + 42.9% |
| Total Residential Listing Inventory (as of 09/30) | 370       | 482       | + 30.3% |              |           |         |
| Single-Family Detached Inventory (as of 09/30)    | 311       | 398       | + 28.0% |              |           |         |