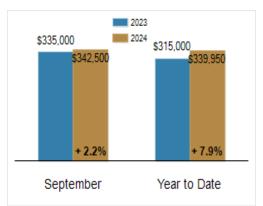

#### **Median Sales Price**

# Patterson-Schwartz Real Estate Residential Market Update

As of Tuesday, October 8, 2024 10:47:18 AM

| All Kent County                           |           | September |         |           | Year To Date |         |  |
|-------------------------------------------|-----------|-----------|---------|-----------|--------------|---------|--|
|                                           | 2023      | 2024      | Change  | 2023      | 2024         | Change  |  |
| New Listings                              | 265       | 281       | + 6.0%  | 2276      | 2273         | - 0.1%  |  |
| Closed Sales                              | 181       | 184       | + 1.7%  | 1831      | 1694         | - 7.5%  |  |
| Under Contract                            | 189       | 207       | + 9.5%  | 1872      | 1784         | - 4.7%  |  |
| Median Sales Price                        | \$335,000 | \$342,500 | + 2.2%  | \$315,000 | \$339,950    | + 7.9%  |  |
| % of Original List Price Received at Sale | 98.6%     | 97.6%     | - 1.0%  | 98.2%     | 97.2%        | - 1.0%  |  |
| Average Days on Market Until Sale         | 23        | 34        | + 47.8% | 30        | 36           | + 20.0% |  |