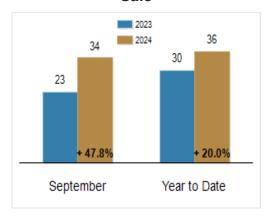

# Average Days on Market Until Sale

All information presented is based on data supplied by BRIGHT MLS. BRIGHT MLS does not guarantee nor is it responsible for its accuracy.

Data maintained by the MLS may not reflect all real estate activities in the market. Information is deemed reliable but not guaranteed.

# Patterson-Schwartz Real Estate Residential Market Update

As of Tuesday, October 8, 2024 10:47:18 AM

| All Kent County                           |           | September |         |           | Year To Date |         |  |
|-------------------------------------------|-----------|-----------|---------|-----------|--------------|---------|--|
|                                           | 2023      | 2024      | Change  | 2023      | 2024         | Change  |  |
| New Listings                              | 265       | 281       | + 6.0%  | 2276      | 2273         | - 0.1%  |  |
| Closed Sales                              | 181       | 184       | + 1.7%  | 1831      | 1694         | - 7.5%  |  |
| Under Contract                            | 189       | 207       | + 9.5%  | 1872      | 1784         | - 4.7%  |  |
| Median Sales Price                        | \$335,000 | \$342,500 | + 2.2%  | \$315,000 | \$339,950    | + 7.9%  |  |
| % of Original List Price Received at Sale | 98.6%     | 97.6%     | - 1.0%  | 98.2%     | 97.2%        | - 1.0%  |  |
| Average Days on Market Until Sale         | 23        | 34        | + 47.8% | 30        | 36           | + 20.0% |  |