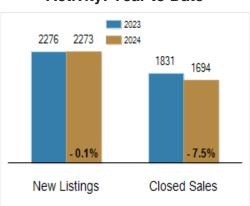

## **Activity: Year to Date**

# Patterson-Schwartz Real Estate Residential Market Update

As of Tuesday, October 8, 2024 10:47:18 AM

| All Kent County                           |           | September |         |           | Year To Date |         |  |
|-------------------------------------------|-----------|-----------|---------|-----------|--------------|---------|--|
|                                           | 2023      | 2024      | Change  | 2023      | 2024         | Change  |  |
| New Listings                              | 265       | 281       | + 6.0%  | 2276      | 2273         | - 0.1%  |  |
| Closed Sales                              | 181       | 184       | + 1.7%  | 1831      | 1694         | - 7.5%  |  |
| Under Contract                            | 189       | 207       | + 9.5%  | 1872      | 1784         | - 4.7%  |  |
| Median Sales Price                        | \$335,000 | \$342,500 | + 2.2%  | \$315,000 | \$339,950    | + 7.9%  |  |
| % of Original List Price Received at Sale | 98.6%     | 97.6%     | - 1.0%  | 98.2%     | 97.2%        | - 1.0%  |  |
| Average Days on Market Until Sale         | 23        | 34        | + 47.8% | 30        | 36           | + 20.0% |  |