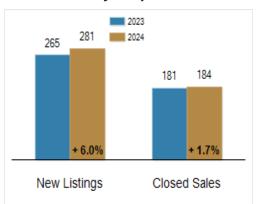

# **Activity: September**

# Patterson-Schwartz Real Estate Residential Market Update

As of Tuesday, October 8, 2024 10:47:18 AM

| All Kent County                           |           | September |         |           | Year To Date |         |  |
|-------------------------------------------|-----------|-----------|---------|-----------|--------------|---------|--|
|                                           | 2023      | 2024      | Change  | 2023      | 2024         | Change  |  |
| New Listings                              | 265       | 281       | + 6.0%  | 2276      | 2273         | - 0.1%  |  |
| Closed Sales                              | 181       | 184       | + 1.7%  | 1831      | 1694         | - 7.5%  |  |
| Under Contract                            | 189       | 207       | + 9.5%  | 1872      | 1784         | - 4.7%  |  |
| Median Sales Price                        | \$335,000 | \$342,500 | + 2.2%  | \$315,000 | \$339,950    | + 7.9%  |  |
| % of Original List Price Received at Sale | 98.6%     | 97.6%     | - 1.0%  | 98.2%     | 97.2%        | - 1.0%  |  |
| Average Days on Market Until Sale         | 23        | 34        | + 47.8% | 30        | 36           | + 20.0% |  |