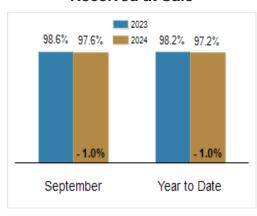

## Percent of Original List Price Received at Sale

# Patterson-Schwartz Real Estate Residential Market Update

As of Tuesday, October 8, 2024 10:47:18 AM

| All Kent County                           |           | September |         |           | Year To Date |         |  |
|-------------------------------------------|-----------|-----------|---------|-----------|--------------|---------|--|
|                                           | 2023      | 2024      | Change  | 2023      | 2024         | Change  |  |
| New Listings                              | 265       | 281       | + 6.0%  | 2276      | 2273         | - 0.1%  |  |
| Closed Sales                              | 181       | 184       | + 1.7%  | 1831      | 1694         | - 7.5%  |  |
| Under Contract                            | 189       | 207       | + 9.5%  | 1872      | 1784         | - 4.7%  |  |
| Median Sales Price                        | \$335,000 | \$342,500 | + 2.2%  | \$315,000 | \$339,950    | + 7.9%  |  |
| % of Original List Price Received at Sale | 98.6%     | 97.6%     | - 1.0%  | 98.2%     | 97.2%        | - 1.0%  |  |
| Average Days on Market Until Sale         | 23        | 34        | + 47.8% | 30        | 36           | + 20.0% |  |