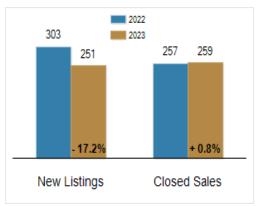

#### **Residential Market Update**

As of Friday, September 8, 2023 10:18:37 AM

| All Kent County                                   | August    |           |         | Year To Date |           |         |
|---------------------------------------------------|-----------|-----------|---------|--------------|-----------|---------|
|                                                   | 2022      | 2023      | Change  | 2022         | 2023      | Change  |
| New Listings                                      | 303       | 251       | - 17.2% | 2419         | 2022      | - 16.4% |
| Closed Sales                                      | 257       | 259       | + 0.8%  | 1968         | 1639      | - 16.7% |
| Pending Sales                                     | 257       | 167       | - 35.0% | 2026         | 1654      | - 18.4% |
| Median Sales Price                                | \$320,000 | \$325,000 | + 1.6%  | \$305,000    | \$314,000 | + 3.0%  |
| % of Original List Price Received at Sale         | 98.8%     | 99.2%     | + 0.4%  | 100.3%       | 98.3%     | - 2.0%  |
| Average Days on Market Until Sale                 | 18        | 24        | + 33.3% | 21           | 31        | + 47.6% |
| Total Residential Listing Inventory (as of 08/31) | 387       | 428       | + 10.6% |              |           |         |
| Single-Family Detached Inventory (as of 08/31)    | 322       | 361       | + 12.1% |              |           |         |

### **Activity: August**