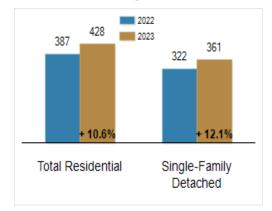

#### Inventory of Homes for Sale: August

All information presented is based on data supplied by BRIGHT MLS. BRIGHT MLS does not guarantee nor is it responsible for its accuracy. Data maintained by the MLS may not reflect all real estate activities in the market. Information is deemed reliable but not guaranteed.

#### **Residential Market Update**

As of Friday, September 8, 2023 10:18:37 AM

| All Kent County                                   | August    |           |         | Year To Date |           |         |
|---------------------------------------------------|-----------|-----------|---------|--------------|-----------|---------|
|                                                   | 2022      | 2023      | Change  | 2022         | 2023      | Change  |
| New Listings                                      | 303       | 251       | - 17.2% | 2419         | 2022      | - 16.4% |
| Closed Sales                                      | 257       | 259       | + 0.8%  | 1968         | 1639      | - 16.7% |
| Pending Sales                                     | 257       | 167       | - 35.0% | 2026         | 1654      | - 18.4% |
| Median Sales Price                                | \$320,000 | \$325,000 | + 1.6%  | \$305,000    | \$314,000 | + 3.0%  |
| % of Original List Price Received at Sale         | 98.8%     | 99.2%     | + 0.4%  | 100.3%       | 98.3%     | - 2.0%  |
| Average Days on Market Until Sale                 | 18        | 24        | + 33.3% | 21           | 31        | + 47.6% |
| Total Residential Listing Inventory (as of 08/31) | 387       | 428       | + 10.6% |              |           |         |
| Single-Family Detached Inventory (as of 08/31)    | 322       | 361       | + 12.1% |              |           |         |