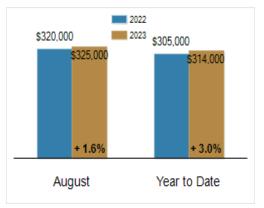

# Median Sales Price

#### **Residential Market Update**

As of Friday, September 8, 2023 10:18:37 AM

| All Kent County                                   | August    |           |         | Year To Date |           |         |
|---------------------------------------------------|-----------|-----------|---------|--------------|-----------|---------|
|                                                   | 2022      | 2023      | Change  | 2022         | 2023      | Change  |
| New Listings                                      | 303       | 251       | - 17.2% | 2419         | 2022      | - 16.4% |
| Closed Sales                                      | 257       | 259       | + 0.8%  | 1968         | 1639      | - 16.7% |
| Pending Sales                                     | 257       | 167       | - 35.0% | 2026         | 1654      | - 18.4% |
| Median Sales Price                                | \$320,000 | \$325,000 | + 1.6%  | \$305,000    | \$314,000 | + 3.0%  |
| % of Original List Price Received at Sale         | 98.8%     | 99.2%     | + 0.4%  | 100.3%       | 98.3%     | - 2.0%  |
| Average Days on Market Until Sale                 | 18        | 24        | + 33.3% | 21           | 31        | + 47.6% |
| Total Residential Listing Inventory (as of 08/31) | 387       | 428       | + 10.6% |              |           |         |
| Single-Family Detached Inventory (as of 08/31)    | 322       | 361       | + 12.1% |              |           |         |