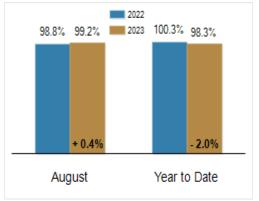

#### **Residential Market Update**

As of Friday, September 8, 2023 10:18:37 AM

| All Kent County                                   | August    |           |         | Year To Date |           |         |
|---------------------------------------------------|-----------|-----------|---------|--------------|-----------|---------|
|                                                   | 2022      | 2023      | Change  | 2022         | 2023      | Change  |
| New Listings                                      | 303       | 251       | - 17.2% | 2419         | 2022      | - 16.4% |
| Closed Sales                                      | 257       | 259       | + 0.8%  | 1968         | 1639      | - 16.7% |
| Pending Sales                                     | 257       | 167       | - 35.0% | 2026         | 1654      | - 18.4% |
| Median Sales Price                                | \$320,000 | \$325,000 | + 1.6%  | \$305,000    | \$314,000 | + 3.0%  |
| % of Original List Price Received at Sale         | 98.8%     | 99.2%     | + 0.4%  | 100.3%       | 98.3%     | - 2.0%  |
| Average Days on Market Until Sale                 | 18        | 24        | + 33.3% | 21           | 31        | + 47.6% |
| Total Residential Listing Inventory (as of 08/31) | 387       | 428       | + 10.6% |              |           |         |
| Single-Family Detached Inventory (as of 08/31)    | 322       | 361       | + 12.1% |              |           |         |

#### Percent of Original List Price Received at Sale