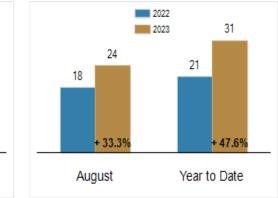

#### **Residential Market Update**

As of Friday, September 8, 2023 10:18:37 AM

| All Kent County                                   | August    |           |         | Year To Date |           |         |
|---------------------------------------------------|-----------|-----------|---------|--------------|-----------|---------|
|                                                   | 2022      | 2023      | Change  | 2022         | 2023      | Change  |
| New Listings                                      | 303       | 251       | - 17.2% | 2419         | 2022      | - 16.4% |
| Closed Sales                                      | 257       | 259       | + 0.8%  | 1968         | 1639      | - 16.7% |
| Pending Sales                                     | 257       | 167       | - 35.0% | 2026         | 1654      | - 18.4% |
| Median Sales Price                                | \$320,000 | \$325,000 | + 1.6%  | \$305,000    | \$314,000 | + 3.0%  |
| % of Original List Price Received at Sale         | 98.8%     | 99.2%     | + 0.4%  | 100.3%       | 98.3%     | - 2.0%  |
| Average Days on Market Until Sale                 | 18        | 24        | + 33.3% | 21           | 31        | + 47.6% |
| Total Residential Listing Inventory (as of 08/31) | 387       | 428       | + 10.6% |              |           |         |
| Single-Family Detached Inventory (as of 08/31)    | 322       | 361       | + 12.1% |              |           |         |

# Average Days on Market Until Sale