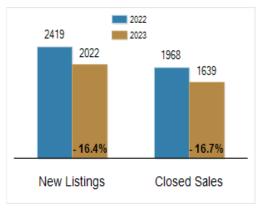

#### **Residential Market Update**

As of Friday, September 8, 2023 10:18:37 AM

| All Kent County                                   | August    |           |         | Year To Date |           |         |
|---------------------------------------------------|-----------|-----------|---------|--------------|-----------|---------|
|                                                   | 2022      | 2023      | Change  | 2022         | 2023      | Change  |
| New Listings                                      | 303       | 251       | - 17.2% | 2419         | 2022      | - 16.4% |
| Closed Sales                                      | 257       | 259       | + 0.8%  | 1968         | 1639      | - 16.7% |
| Pending Sales                                     | 257       | 167       | - 35.0% | 2026         | 1654      | - 18.4% |
| Median Sales Price                                | \$320,000 | \$325,000 | + 1.6%  | \$305,000    | \$314,000 | + 3.0%  |
| % of Original List Price Received at Sale         | 98.8%     | 99.2%     | + 0.4%  | 100.3%       | 98.3%     | - 2.0%  |
| Average Days on Market Until Sale                 | 18        | 24        | + 33.3% | 21           | 31        | + 47.6% |
| Total Residential Listing Inventory (as of 08/31) | 387       | 428       | + 10.6% |              |           |         |
| Single-Family Detached Inventory (as of 08/31)    | 322       | 361       | + 12.1% |              |           |         |

## Activity: Year to Date