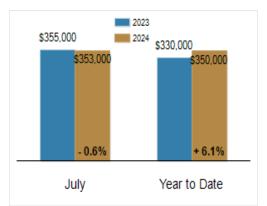

#### **Median Sales Price**

# Patterson-Schwartz Real Estate Residential Market Update

As of Thursday, August 8, 2024 10:16:49 AM

| All New Castle County                     |           | July      |         |           | Year To Date |        |  |
|-------------------------------------------|-----------|-----------|---------|-----------|--------------|--------|--|
|                                           | 2023      | 2024      | Change  | 2023      | 2024         | Change |  |
| New Listings                              | 554       | 580       | + 4.7%  | 3698      | 3937         | + 6.5% |  |
| Closed Sales                              | 471       | 531       | + 12.7% | 3126      | 3129         | + 0.1% |  |
| Under Contract                            | 496       | 497       | + 0.2%  | 3330      | 3413         | + 2.5% |  |
| Median Sales Price                        | \$355,000 | \$353,000 | - 0.6%  | \$330,000 | \$350,000    | + 6.1% |  |
| % of Original List Price Received at Sale | 101.4%    | 99.6%     | - 1.8%  | 100.2%    | 99.3%        | - 0.9% |  |
| Average Days on Market Until Sale         | 15        | 18        | + 20.0% | 21        | 23           | + 9.5% |  |