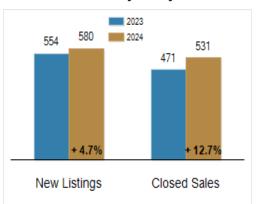

# **Activity: July**

# Patterson-Schwartz Real Estate Residential Market Update

As of Thursday, August 8, 2024 10:16:49 AM

| All New Castle County                     |           | July      |         |           | Year To Date |        |  |
|-------------------------------------------|-----------|-----------|---------|-----------|--------------|--------|--|
|                                           | 2023      | 2024      | Change  | 2023      | 2024         | Change |  |
| New Listings                              | 554       | 580       | + 4.7%  | 3698      | 3937         | + 6.5% |  |
| Closed Sales                              | 471       | 531       | + 12.7% | 3126      | 3129         | + 0.1% |  |
| Under Contract                            | 496       | 497       | + 0.2%  | 3330      | 3413         | + 2.5% |  |
| Median Sales Price                        | \$355,000 | \$353,000 | - 0.6%  | \$330,000 | \$350,000    | + 6.1% |  |
| % of Original List Price Received at Sale | 101.4%    | 99.6%     | - 1.8%  | 100.2%    | 99.3%        | - 0.9% |  |
| Average Days on Market Until Sale         | 15        | 18        | + 20.0% | 21        | 23           | + 9.5% |  |