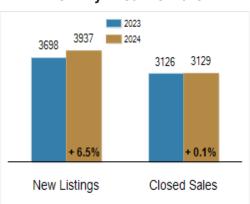

# **Activity: Year to Date**

# Patterson-Schwartz Real Estate Residential Market Update

As of Thursday, August 8, 2024 10:16:49 AM

| All New Castle County                     |           | July      |         |           | Year To Date |        |  |
|-------------------------------------------|-----------|-----------|---------|-----------|--------------|--------|--|
|                                           | 2023      | 2024      | Change  | 2023      | 2024         | Change |  |
| New Listings                              | 554       | 580       | + 4.7%  | 3698      | 3937         | + 6.5% |  |
| Closed Sales                              | 471       | 531       | + 12.7% | 3126      | 3129         | + 0.1% |  |
| Under Contract                            | 496       | 497       | + 0.2%  | 3330      | 3413         | + 2.5% |  |
| Median Sales Price                        | \$355,000 | \$353,000 | - 0.6%  | \$330,000 | \$350,000    | + 6.1% |  |
| % of Original List Price Received at Sale | 101.4%    | 99.6%     | - 1.8%  | 100.2%    | 99.3%        | - 0.9% |  |
| Average Days on Market Until Sale         | 15        | 18        | + 20.0% | 21        | 23           | + 9.5% |  |