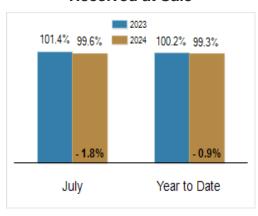

### Percent of Original List Price Received at Sale

# Patterson-Schwartz Real Estate Residential Market Update

As of Thursday, August 8, 2024 10:16:49 AM

| All New Castle County                     |           | July      |         |           | Year To Date |        |  |
|-------------------------------------------|-----------|-----------|---------|-----------|--------------|--------|--|
|                                           | 2023      | 2024      | Change  | 2023      | 2024         | Change |  |
| New Listings                              | 554       | 580       | + 4.7%  | 3698      | 3937         | + 6.5% |  |
| Closed Sales                              | 471       | 531       | + 12.7% | 3126      | 3129         | + 0.1% |  |
| Under Contract                            | 496       | 497       | + 0.2%  | 3330      | 3413         | + 2.5% |  |
| Median Sales Price                        | \$355,000 | \$353,000 | - 0.6%  | \$330,000 | \$350,000    | + 6.1% |  |
| % of Original List Price Received at Sale | 101.4%    | 99.6%     | - 1.8%  | 100.2%    | 99.3%        | - 0.9% |  |
| Average Days on Market Until Sale         | 15        | 18        | + 20.0% | 21        | 23           | + 9.5% |  |