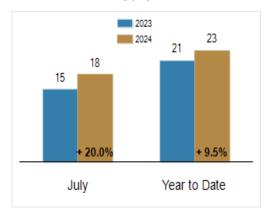

# Patterson-Schwartz Real Estate Residential Market Update

As of Thursday, August 8, 2024 10:16:49 AM

| All New Castle County                     |           | July      |         |           | Year To Date |        |  |
|-------------------------------------------|-----------|-----------|---------|-----------|--------------|--------|--|
|                                           | 2023      | 2024      | Change  | 2023      | 2024         | Change |  |
| New Listings                              | 554       | 580       | + 4.7%  | 3698      | 3937         | + 6.5% |  |
| Closed Sales                              | 471       | 531       | + 12.7% | 3126      | 3129         | + 0.1% |  |
| Under Contract                            | 496       | 497       | + 0.2%  | 3330      | 3413         | + 2.5% |  |
| Median Sales Price                        | \$355,000 | \$353,000 | - 0.6%  | \$330,000 | \$350,000    | + 6.1% |  |
| % of Original List Price Received at Sale | 101.4%    | 99.6%     | - 1.8%  | 100.2%    | 99.3%        | - 0.9% |  |
| Average Days on Market Until Sale         | 15        | 18        | + 20.0% | 21        | 23           | + 9.5% |  |

# Average Days on Market Until Sale

All information presented is based on data supplied by BRIGHT MLS. BRIGHT MLS does not guarantee nor is it responsible for its accuracy.

Data maintained by the MLS may not reflect all real estate activities in the market. Information is deemed reliable but not guaranteed.