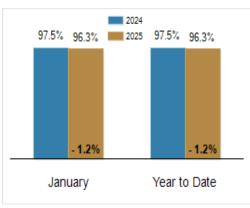

\$350,000 | + 11.1% |
| % of Original List Price Received at Sale | 97.5%     | 96.3%     | - 1.2%  | 97.5%        | 96.3%     | - 1.2%  |
| Average Days on Market Until Sale         | 27        | 33        | + 22.2% | 27           | 33        | + 22.2% |

| Total Residential Listing Inventory as of February 7, 2025             | 672 |  |
|------------------------------------------------------------------------|-----|--|
| Total Residential Listing Inventory (excluding new construction) as of | 485 |  |
| February 7, 2025                                                       |     |  |

### **Activity: January**

# 463 2025 414 391 310 +11.8% +26.1% New Listings Closed Sales

### **Activity: Year to Date**



### **Median Sales Price**



# Percent of Original List Price Received at Sale



## Average Days on Market Until Sale



All information presented is based on data supplied by BRIGHT MLS. BRIGHT MLS does not guarantee nor is it responsible for its accuracy.

Data maintained by the MLS may not reflect all real estate activities in the market. Information is deemed reliable but not guaranteed.