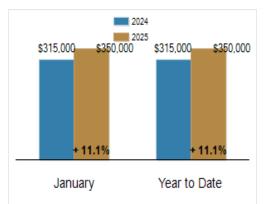

| \$315,000 | \$350,000 | + 11.1% | \$315,000    | \$350,000 | + 11.1% |
| % of Original List Price Received at Sale | 97.5%     | 96.3%     | - 1.2%  | 97.5%        | 96.3%     | - 1.2%  |
| Average Days on Market Until Sale         | 27        | 33        | + 22.2% | 27           | 33        | + 22.2% |

| Total Residential Listing Inventory as of February 7, 2025             | 672 |  |
|------------------------------------------------------------------------|-----|--|
| Total Residential Listing Inventory (excluding new construction) as of | 485 |  |
| February 7, 2025                                                       |     |  |

### **Activity: January**

# 463 2025 414 391 310 +11.8% +26.1% New Listings Closed Sales

### **Activity: Year to Date**



### **Median Sales Price**



# Percent of Original List Price Received at Sale



## Average Days on Market Until Sale



All information presented is based on data supplied by BRIGHT MLS. BRIGHT MLS does not guarantee nor is it responsible for its accuracy.

Data maintained by the MLS may not reflect all real estate activities in the market. Information is deemed reliable but not guaranteed.