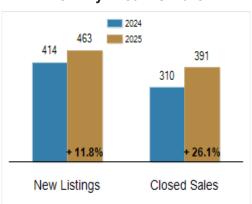

### **Activity: January**

# 463 2025 414 391 310 +11.8% +26.1% New Listings Closed Sales

### **Activity: Year to Date**