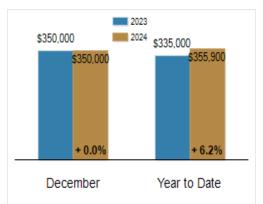

#### **Median Sales Price**

# Patterson-Schwartz Real Estate Residential Market Update

As of Wednesday, January 8, 2025 10:29:11 AM

| All New Castle County                     |           | December  |         |           | Year To Date |         |  |
|-------------------------------------------|-----------|-----------|---------|-----------|--------------|---------|--|
|                                           | 2023      | 2024      | Change  | 2023      | 2024         | Change  |  |
| New Listings                              | 331       | 345       | + 4.2%  | 6187      | 6621         | + 7.0%  |  |
| Closed Sales                              | 429       | 469       | + 9.3%  | 5458      | 5523         | + 1.2%  |  |
| Under Contract                            | 304       | 364       | + 19.7% | 5436      | 5654         | + 4.0%  |  |
| Median Sales Price                        | \$350,000 | \$350,000 | + 0.0%  | \$335,000 | \$355,900    | + 6.2%  |  |
| % of Original List Price Received at Sale | 97.9%     | 98.3%     | + 0.4%  | 100.0%    | 99.3%        | - 0.7%  |  |
| Average Days on Market Until Sale         | 27        | 27        | + 0.0%  | 20        | 23           | + 15.0% |  |