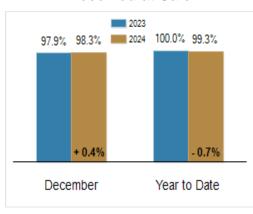

### Percent of Original List Price Received at Sale

# Patterson-Schwartz Real Estate Residential Market Update

As of Wednesday, January 8, 2025 10:29:11 AM

| All New Castle County                     |           | December  |         |           | Year To Date |         |  |
|-------------------------------------------|-----------|-----------|---------|-----------|--------------|---------|--|
|                                           | 2023      | 2024      | Change  | 2023      | 2024         | Change  |  |
| New Listings                              | 331       | 345       | + 4.2%  | 6187      | 6621         | + 7.0%  |  |
| Closed Sales                              | 429       | 469       | + 9.3%  | 5458      | 5523         | + 1.2%  |  |
| Under Contract                            | 304       | 364       | + 19.7% | 5436      | 5654         | + 4.0%  |  |
| Median Sales Price                        | \$350,000 | \$350,000 | + 0.0%  | \$335,000 | \$355,900    | + 6.2%  |  |
| % of Original List Price Received at Sale | 97.9%     | 98.3%     | + 0.4%  | 100.0%    | 99.3%        | - 0.7%  |  |
| Average Days on Market Until Sale         | 27        | 27        | + 0.0%  | 20        | 23           | + 15.0% |  |