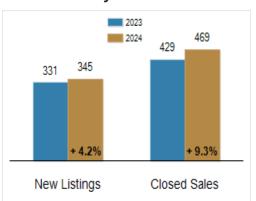

#### **Activity: December**

# Patterson-Schwartz Real Estate Residential Market Update

As of Wednesday, January 8, 2025 10:29:11 AM

| All New Castle County                     |           | December  |         |           | Year To Date |         |  |
|-------------------------------------------|-----------|-----------|---------|-----------|--------------|---------|--|
|                                           | 2023      | 2024      | Change  | 2023      | 2024         | Change  |  |
| New Listings                              | 331       | 345       | + 4.2%  | 6187      | 6621         | + 7.0%  |  |
| Closed Sales                              | 429       | 469       | + 9.3%  | 5458      | 5523         | + 1.2%  |  |
| Under Contract                            | 304       | 364       | + 19.7% | 5436      | 5654         | + 4.0%  |  |
| Median Sales Price                        | \$350,000 | \$350,000 | + 0.0%  | \$335,000 | \$355,900    | + 6.2%  |  |
| % of Original List Price Received at Sale | 97.9%     | 98.3%     | + 0.4%  | 100.0%    | 99.3%        | - 0.7%  |  |
| Average Days on Market Until Sale         | 27        | 27        | + 0.0%  | 20        | 23           | + 15.0% |  |