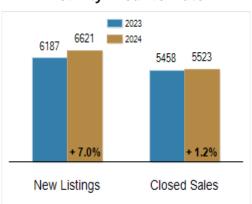

## **Activity: Year to Date**

# Patterson-Schwartz Real Estate Residential Market Update

As of Wednesday, January 8, 2025 10:29:11 AM

| All New Castle County                     |           | December  |         |           | Year To Date |         |  |
|-------------------------------------------|-----------|-----------|---------|-----------|--------------|---------|--|
|                                           | 2023      | 2024      | Change  | 2023      | 2024         | Change  |  |
| New Listings                              | 331       | 345       | + 4.2%  | 6187      | 6621         | + 7.0%  |  |
| Closed Sales                              | 429       | 469       | + 9.3%  | 5458      | 5523         | + 1.2%  |  |
| Under Contract                            | 304       | 364       | + 19.7% | 5436      | 5654         | + 4.0%  |  |
| Median Sales Price                        | \$350,000 | \$350,000 | + 0.0%  | \$335,000 | \$355,900    | + 6.2%  |  |
| % of Original List Price Received at Sale | 97.9%     | 98.3%     | + 0.4%  | 100.0%    | 99.3%        | - 0.7%  |  |
| Average Days on Market Until Sale         | 27        | 27        | + 0.0%  | 20        | 23           | + 15.0% |  |