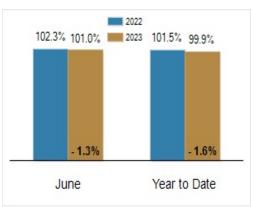

# Patterson-Schwartz Real Estate Residential Market Update

As of Friday, July 7, 2023 9:24:21 AM

| All New Castle County                             | June      |           |         | Year To Date |           |         |
|---------------------------------------------------|-----------|-----------|---------|--------------|-----------|---------|
|                                                   | 2022      | 2023      | Change  | 2022         | 2023      | Change  |
| New Listings                                      | 865       | 615       | - 28.9% | 4219         | 3156      | - 25.2% |
| Closed Sales                                      | 687       | 549       | - 20.1% | 3535         | 2625      | - 25.7% |
| Pending Sales                                     | 649       | 398       | - 38.7% | 3722         | 2717      | - 27.0% |
| Median Sales Price                                | \$331,000 | \$345,000 | + 4.2%  | \$310,000    | \$325,000 | + 4.8%  |
| % of Original List Price Received at Sale         | 102.3%    | 101.0%    | - 1.3%  | 101.5%       | 99.9%     | - 1.6%  |
| Average Days on Market Until Sale                 | 13        | 20        | + 53.8% | 16           | 22        | + 37.5% |
| Total Residential Listing Inventory (as of 06/30) | 602       | 648       | + 7.6%  |              |           |         |
| Single-Family Detached Inventory (as of 06/30)    | 360       | 405       | + 12.5% |              |           |         |

### Percent of Original List Price Received at Sale