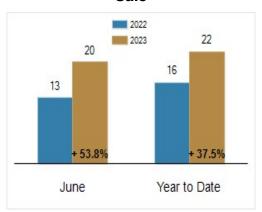

les Price                                | \$331,000 | \$345,000 | + 4.2%  | \$310,000    | \$325,000 | + 4.8%  |
| % of Original List Price Received at Sale         | 102.3%    | 101.0%    | - 1.3%  | 101.5%       | 99.9%     | - 1.6%  |
| Average Days on Market Until Sale                 | 13        | 20        | + 53.8% | 16           | 22        | + 37.5% |
| Total Residential Listing Inventory (as of 06/30) | 602       | 648       | + 7.6%  |              |           |         |
| Single-Family Detached Inventory (as of 06/30)    | 360       | 405       | + 12.5% |              |           |         |

#### **Activity: June**



### **Activity: Year to Date**



#### **Median Sales Price**



### Percent of Original List Price Received at Sale



## Average Days on Market Until Sale



### Inventory of Homes for Sale: June



All information presented is based on data supplied by BRIGHT MLS. BRIGHT MLS does not guarantee nor is it responsible for its accuracy.

Data maintained by the MLS may not reflect all real estate activities in the market. Information is deemed reliable but not guaranteed.