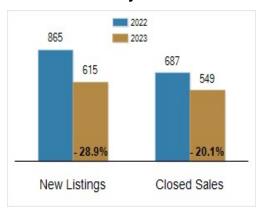

# Patterson-Schwartz Real Estate Residential Market Update

As of Friday, July 7, 2023 9:24:21 AM

| All New Castle County                             | June      |           |         | Year To Date |           |         |
|---------------------------------------------------|-----------|-----------|---------|--------------|-----------|---------|
|                                                   | 2022      | 2023      | Change  | 2022         | 2023      | Change  |
| New Listings                                      | 865       | 615       | - 28.9% | 4219         | 3156      | - 25.2% |
| Closed Sales                                      | 687       | 549       | - 20.1% | 3535         | 2625      | - 25.7% |
| Pending Sales                                     | 649       | 398       | - 38.7% | 3722         | 2717      | - 27.0% |
| Median Sales Price                                | \$331,000 | \$345,000 | + 4.2%  | \$310,000    | \$325,000 | + 4.8%  |
| % of Original List Price Received at Sale         | 102.3%    | 101.0%    | - 1.3%  | 101.5%       | 99.9%     | - 1.6%  |
| Average Days on Market Until Sale                 | 13        | 20        | + 53.8% | 16           | 22        | + 37.5% |
| Total Residential Listing Inventory (as of 06/30) | 602       | 648       | + 7.6%  |              |           |         |
| Single-Family Detached Inventory (as of 06/30)    | 360       | 405       | + 12.5% |              |           |         |

#### **Activity: June**