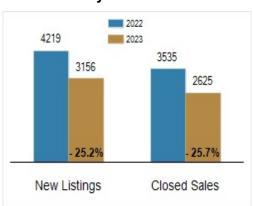

# Patterson-Schwartz Real Estate Residential Market Update

As of Friday, July 7, 2023 9:24:21 AM

| All New Castle County                             | June      |           |         | Year To Date |           |         |
|---------------------------------------------------|-----------|-----------|---------|--------------|-----------|---------|
|                                                   | 2022      | 2023      | Change  | 2022         | 2023      | Change  |
| New Listings                                      | 865       | 615       | - 28.9% | 4219         | 3156      | - 25.2% |
| Closed Sales                                      | 687       | 549       | - 20.1% | 3535         | 2625      | - 25.7% |
| Pending Sales                                     | 649       | 398       | - 38.7% | 3722         | 2717      | - 27.0% |
| Median Sales Price                                | \$331,000 | \$345,000 | + 4.2%  | \$310,000    | \$325,000 | + 4.8%  |
| % of Original List Price Received at Sale         | 102.3%    | 101.0%    | - 1.3%  | 101.5%       | 99.9%     | - 1.6%  |
| Average Days on Market Until Sale                 | 13        | 20        | + 53.8% | 16           | 22        | + 37.5% |
| Total Residential Listing Inventory (as of 06/30) | 602       | 648       | + 7.6%  |              |           |         |
| Single-Family Detached Inventory (as of 06/30)    | 360       | 405       | + 12.5% |              |           |         |

### **Activity: Year to Date**