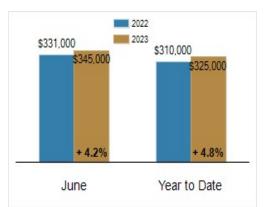

# Patterson-Schwartz Real Estate Residential Market Update

As of Friday, July 7, 2023 9:24:21 AM

| All New Castle County                             | June      |           |         | Year To Date |           |         |
|---------------------------------------------------|-----------|-----------|---------|--------------|-----------|---------|
|                                                   | 2022      | 2023      | Change  | 2022         | 2023      | Change  |
| New Listings                                      | 865       | 615       | - 28.9% | 4219         | 3156      | - 25.2% |
| Closed Sales                                      | 687       | 549       | - 20.1% | 3535         | 2625      | - 25.7% |
| Pending Sales                                     | 649       | 398       | - 38.7% | 3722         | 2717      | - 27.0% |
| Median Sales Price                                | \$331,000 | \$345,000 | + 4.2%  | \$310,000    | \$325,000 | + 4.8%  |
| % of Original List Price Received at Sale         | 102.3%    | 101.0%    | - 1.3%  | 101.5%       | 99.9%     | - 1.6%  |
| Average Days on Market Until Sale                 | 13        | 20        | + 53.8% | 16           | 22        | + 37.5% |
| Total Residential Listing Inventory (as of 06/30) | 602       | 648       | + 7.6%  |              |           |         |
| Single-Family Detached Inventory (as of 06/30)    | 360       | 405       | + 12.5% |              |           |         |

#### **Median Sales Price**