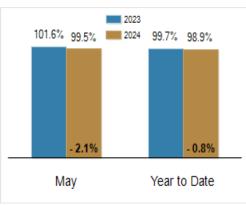

# Percent of Original List Price Received at Sale

# Patterson-Schwartz Real Estate Residential Market Update

As of Thursday, June 6, 2024 2:01:23 PM

| All New Castle County                     |           | Мау       |         |           | Year To Date |        |  |
|-------------------------------------------|-----------|-----------|---------|-----------|--------------|--------|--|
|                                           | 2023      | 2024      | Change  | 2023      | 2024         | Change |  |
| New Listings                              | 570       | 682       | + 19.6% | 2541      | 2733         | + 7.6% |  |
| Closed Sales                              | 492       | 499       | + 1.4%  | 2085      | 2040         | - 2.2% |  |
| Under Contract                            | 526       | 575       | + 9.3%  | 2350      | 2405         | + 2.3% |  |
| Median Sales Price                        | \$330,000 | \$370,000 | + 12.1% | \$320,000 | \$350,000    | + 9.4% |  |
| % of Original List Price Received at Sale | 101.6%    | 99.5%     | - 2.1%  | 99.7%     | 98.9%        | - 0.8% |  |
| Average Days on Market Until Sale         | 15        | 20        | + 33.3% | 23        | 25           | + 8.7% |  |