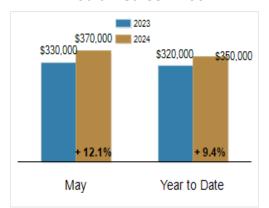

#### **Median Sales Price**

# Patterson-Schwartz Real Estate Residential Market Update

As of Thursday, June 6, 2024 2:01:23 PM

| All New Castle County                     |           | Мау       |         |           | Year To Date |        |  |
|-------------------------------------------|-----------|-----------|---------|-----------|--------------|--------|--|
|                                           | 2023      | 2024      | Change  | 2023      | 2024         | Change |  |
| New Listings                              | 570       | 682       | + 19.6% | 2541      | 2733         | + 7.6% |  |
| Closed Sales                              | 492       | 499       | + 1.4%  | 2085      | 2040         | - 2.2% |  |
| Under Contract                            | 526       | 575       | + 9.3%  | 2350      | 2405         | + 2.3% |  |
| Median Sales Price                        | \$330,000 | \$370,000 | + 12.1% | \$320,000 | \$350,000    | + 9.4% |  |
| % of Original List Price Received at Sale | 101.6%    | 99.5%     | - 2.1%  | 99.7%     | 98.9%        | - 0.8% |  |
| Average Days on Market Until Sale         | 15        | 20        | + 33.3% | 23        | 25           | + 8.7% |  |