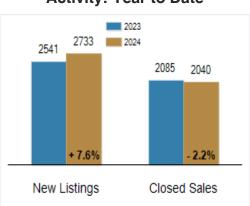

### **Activity: Year to Date**

# Patterson-Schwartz Real Estate Residential Market Update

As of Thursday, June 6, 2024 2:01:23 PM

| All New Castle County                     |           | Мау       |         |           | Year To Date |        |  |
|-------------------------------------------|-----------|-----------|---------|-----------|--------------|--------|--|
|                                           | 2023      | 2024      | Change  | 2023      | 2024         | Change |  |
| New Listings                              | 570       | 682       | + 19.6% | 2541      | 2733         | + 7.6% |  |
| Closed Sales                              | 492       | 499       | + 1.4%  | 2085      | 2040         | - 2.2% |  |
| Under Contract                            | 526       | 575       | + 9.3%  | 2350      | 2405         | + 2.3% |  |
| Median Sales Price                        | \$330,000 | \$370,000 | + 12.1% | \$320,000 | \$350,000    | + 9.4% |  |
| % of Original List Price Received at Sale | 101.6%    | 99.5%     | - 2.1%  | 99.7%     | 98.9%        | - 0.8% |  |
| Average Days on Market Until Sale         | 15        | 20        | + 33.3% | 23        | 25           | + 8.7% |  |