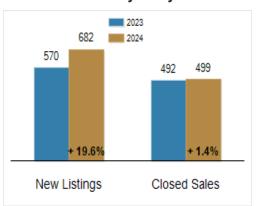

### **Activity: May**

# Patterson-Schwartz Real Estate Residential Market Update

As of Thursday, June 6, 2024 2:01:23 PM

| All New Castle County                     |           | Мау       |         |           | Year To Date |        |  |
|-------------------------------------------|-----------|-----------|---------|-----------|--------------|--------|--|
|                                           | 2023      | 2024      | Change  | 2023      | 2024         | Change |  |
| New Listings                              | 570       | 682       | + 19.6% | 2541      | 2733         | + 7.6% |  |
| Closed Sales                              | 492       | 499       | + 1.4%  | 2085      | 2040         | - 2.2% |  |
| Under Contract                            | 526       | 575       | + 9.3%  | 2350      | 2405         | + 2.3% |  |
| Median Sales Price                        | \$330,000 | \$370,000 | + 12.1% | \$320,000 | \$350,000    | + 9.4% |  |
| % of Original List Price Received at Sale | 101.6%    | 99.5%     | - 2.1%  | 99.7%     | 98.9%        | - 0.8% |  |
| Average Days on Market Until Sale         | 15        | 20        | + 33.3% | 23        | 25           | + 8.7% |  |