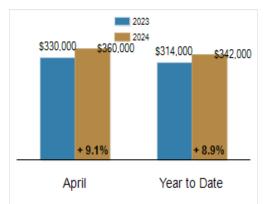

### **Median Sales Price**

# Patterson-Schwartz Real Estate Residential Market Update

As of Thursday, May 16, 2024 10:42:26 AM

| All New Castle County                     | April     |           |         | Year To Date |           |        |
|-------------------------------------------|-----------|-----------|---------|--------------|-----------|--------|
|                                           | 2023      | 2024      | Change  | 2023         | 2024      | Change |
| New Listings                              | 558       | 613       | + 9.9%  | 1971         | 2055      | + 4.3% |
| Closed Sales                              | 409       | 453       | + 10.8% | 1593         | 1528      | - 4.1% |
| Under Contract                            | 534       | 564       | + 5.6%  | 1825         | 1845      | + 1.1% |
| Median Sales Price                        | \$330,000 | \$360,000 | + 9.1%  | \$314,000    | \$342,000 | + 8.9% |
| % of Original List Price Received at Sale | 101.3%    | 100.0%    | - 1.3%  | 99.1%        | 98.8%     | - 0.3% |
| Average Days on Market Until Sale         | 17        | 26        | + 52.9% | 25           | 27        | + 8.0% |