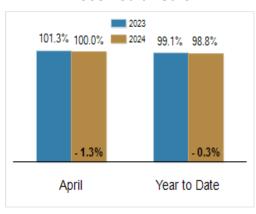

### Percent of Original List Price Received at Sale

# Patterson-Schwartz Real Estate Residential Market Update

As of Thursday, May 16, 2024 10:42:26 AM

| All New Castle County                     | April     |           |         | Year To Date |           |        |
|-------------------------------------------|-----------|-----------|---------|--------------|-----------|--------|
|                                           | 2023      | 2024      | Change  | 2023         | 2024      | Change |
| New Listings                              | 558       | 613       | + 9.9%  | 1971         | 2055      | + 4.3% |
| Closed Sales                              | 409       | 453       | + 10.8% | 1593         | 1528      | - 4.1% |
| Under Contract                            | 534       | 564       | + 5.6%  | 1825         | 1845      | + 1.1% |
| Median Sales Price                        | \$330,000 | \$360,000 | + 9.1%  | \$314,000    | \$342,000 | + 8.9% |
| % of Original List Price Received at Sale | 101.3%    | 100.0%    | - 1.3%  | 99.1%        | 98.8%     | - 0.3% |
| Average Days on Market Until Sale         | 17        | 26        | + 52.9% | 25           | 27        | + 8.0% |