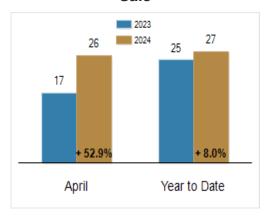

## Average Days on Market Until Sale

All information presented is based on data supplied by BRIGHT MLS. BRIGHT MLS does not guarantee nor is it responsible for its accuracy.

Data maintained by the MLS may not reflect all real estate activities in the market. Information is deemed reliable but not guaranteed.

# Patterson-Schwartz Real Estate Residential Market Update

As of Thursday, May 16, 2024 10:42:26 AM

| All New Castle County                     | April     |           |         | Year To Date |           |        |
|-------------------------------------------|-----------|-----------|---------|--------------|-----------|--------|
|                                           | 2023      | 2024      | Change  | 2023         | 2024      | Change |
| New Listings                              | 558       | 613       | + 9.9%  | 1971         | 2055      | + 4.3% |
| Closed Sales                              | 409       | 453       | + 10.8% | 1593         | 1528      | - 4.1% |
| Under Contract                            | 534       | 564       | + 5.6%  | 1825         | 1845      | + 1.1% |
| Median Sales Price                        | \$330,000 | \$360,000 | + 9.1%  | \$314,000    | \$342,000 | + 8.9% |
| % of Original List Price Received at Sale | 101.3%    | 100.0%    | - 1.3%  | 99.1%        | 98.8%     | - 0.3% |
| Average Days on Market Until Sale         | 17        | 26        | + 52.9% | 25           | 27        | + 8.0% |