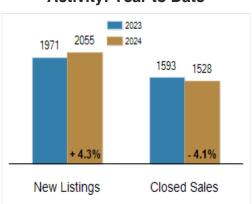

### **Activity: Year to Date**

# Patterson-Schwartz Real Estate Residential Market Update

As of Thursday, May 16, 2024 10:42:26 AM

| All New Castle County                     | April     |           |         | Year To Date |           |        |
|-------------------------------------------|-----------|-----------|---------|--------------|-----------|--------|
|                                           | 2023      | 2024      | Change  | 2023         | 2024      | Change |
| New Listings                              | 558       | 613       | + 9.9%  | 1971         | 2055      | + 4.3% |
| Closed Sales                              | 409       | 453       | + 10.8% | 1593         | 1528      | - 4.1% |
| Under Contract                            | 534       | 564       | + 5.6%  | 1825         | 1845      | + 1.1% |
| Median Sales Price                        | \$330,000 | \$360,000 | + 9.1%  | \$314,000    | \$342,000 | + 8.9% |
| % of Original List Price Received at Sale | 101.3%    | 100.0%    | - 1.3%  | 99.1%        | 98.8%     | - 0.3% |
| Average Days on Market Until Sale         | 17        | 26        | + 52.9% | 25           | 27        | + 8.0% |