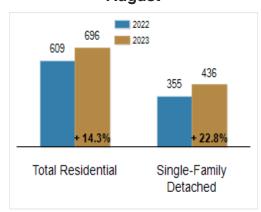

# Inventory of Homes for Sale: August

All information presented is based on data supplied by BRIGHT MLS. BRIGHT MLS does not guarantee nor is it responsible for its accuracy.

Data maintained by the MLS may not reflect all real estate activities in the market. Information is deemed reliable but not guaranteed.