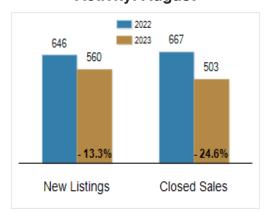

# Patterson-Schwartz Real Estate Residential Market Update

As of Friday, September 8, 2023 10:16:28 AM

| All New Castle County                             |           | August    |         |           | Year To Date |         |  |
|---------------------------------------------------|-----------|-----------|---------|-----------|--------------|---------|--|
|                                                   | 2022      | 2023      | Change  | 2022      | 2023         | Change  |  |
| New Listings                                      | 646       | 560       | - 13.3% | 5587      | 4257         | - 23.8% |  |
| Closed Sales                                      | 667       | 503       | - 24.6% | 4876      | 3623         | - 25.7% |  |
| Pending Sales                                     | 631       | 372       | - 41.0% | 4916      | 3679         | - 25.2% |  |
| Median Sales Price                                | \$350,000 | \$345,000 | - 1.4%  | \$320,000 | \$330,000    | + 3.1%  |  |
| % of Original List Price Received at Sale         | 101.6%    | 100.9%    | - 0.7%  | 101.5%    | 100.7%       | - 0.8%  |  |
| Average Days on Market Until Sale                 | 18        | 14        | - 22.2% | 16        | 20           | + 25.0% |  |
| Total Residential Listing Inventory (as of 08/31) | 609       | 696       | + 14.3% |           |              |         |  |
| Single-Family Detached Inventory (as of 08/31)    | 355       | 436       | + 22.8% |           |              |         |  |

#### **Activity: August**