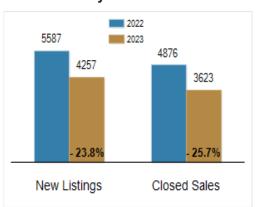

# Patterson-Schwartz Real Estate Residential Market Update

As of Friday, September 8, 2023 10:16:28 AM

| All New Castle County                             |           | August    |         |           | Year To Date |         |  |
|---------------------------------------------------|-----------|-----------|---------|-----------|--------------|---------|--|
|                                                   | 2022      | 2023      | Change  | 2022      | 2023         | Change  |  |
| New Listings                                      | 646       | 560       | - 13.3% | 5587      | 4257         | - 23.8% |  |
| Closed Sales                                      | 667       | 503       | - 24.6% | 4876      | 3623         | - 25.7% |  |
| Pending Sales                                     | 631       | 372       | - 41.0% | 4916      | 3679         | - 25.2% |  |
| Median Sales Price                                | \$350,000 | \$345,000 | - 1.4%  | \$320,000 | \$330,000    | + 3.1%  |  |
| % of Original List Price Received at Sale         | 101.6%    | 100.9%    | - 0.7%  | 101.5%    | 100.7%       | - 0.8%  |  |
| Average Days on Market Until Sale                 | 18        | 14        | - 22.2% | 16        | 20           | + 25.0% |  |
| Total Residential Listing Inventory (as of 08/31) | 609       | 696       | + 14.3% |           |              |         |  |
| Single-Family Detached Inventory (as of 08/31)    | 355       | 436       | + 22.8% |           |              |         |  |

### **Activity: Year to Date**