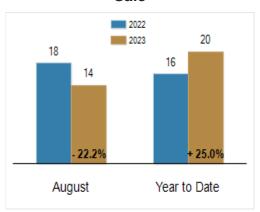

| \$350,000 | \$345,000 | - 1.4%  | \$320,000 | \$330,000    | + 3.1%  |  |
| % of Original List Price Received at Sale         | 101.6%    | 100.9%    | - 0.7%  | 101.5%    | 100.7%       | - 0.8%  |  |
| Average Days on Market Until Sale                 | 18        | 14        | - 22.2% | 16        | 20           | + 25.0% |  |
| Total Residential Listing Inventory (as of 08/31) | 609       | 696       | + 14.3% |           |              |         |  |
| Single-Family Detached Inventory (as of 08/31)    | 355       | 436       | + 22.8% |           |              |         |  |

#### **Activity: August**



### **Activity: Year to Date**



#### **Median Sales Price**



### Percent of Original List Price Received at Sale



## Average Days on Market Until Sale



# Inventory of Homes for Sale: August



All information presented is based on data supplied by BRIGHT MLS. BRIGHT MLS does not guarantee nor is it responsible for its accuracy.

Data maintained by the MLS may not reflect all real estate activities in the market. Information is deemed reliable but not guaranteed.