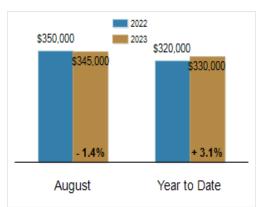

# Patterson-Schwartz Real Estate Residential Market Update

As of Friday, September 8, 2023 10:16:28 AM

| All New Castle County                             |           | August    |         |           | Year To Date |         |  |
|---------------------------------------------------|-----------|-----------|---------|-----------|--------------|---------|--|
|                                                   | 2022      | 2023      | Change  | 2022      | 2023         | Change  |  |
| New Listings                                      | 646       | 560       | - 13.3% | 5587      | 4257         | - 23.8% |  |
| Closed Sales                                      | 667       | 503       | - 24.6% | 4876      | 3623         | - 25.7% |  |
| Pending Sales                                     | 631       | 372       | - 41.0% | 4916      | 3679         | - 25.2% |  |
| Median Sales Price                                | \$350,000 | \$345,000 | - 1.4%  | \$320,000 | \$330,000    | + 3.1%  |  |
| % of Original List Price Received at Sale         | 101.6%    | 100.9%    | - 0.7%  | 101.5%    | 100.7%       | - 0.8%  |  |
| Average Days on Market Until Sale                 | 18        | 14        | - 22.2% | 16        | 20           | + 25.0% |  |
| Total Residential Listing Inventory (as of 08/31) | 609       | 696       | + 14.3% |           |              |         |  |
| Single-Family Detached Inventory (as of 08/31)    | 355       | 436       | + 22.8% |           |              |         |  |

#### **Median Sales Price**