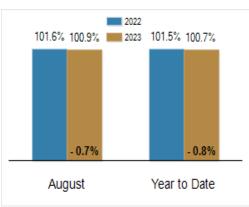

# Patterson-Schwartz Real Estate Residential Market Update

As of Friday, September 8, 2023 10:16:28 AM

| All New Castle County                             |           | August    |         |           | Year To Date |         |  |
|---------------------------------------------------|-----------|-----------|---------|-----------|--------------|---------|--|
|                                                   | 2022      | 2023      | Change  | 2022      | 2023         | Change  |  |
| New Listings                                      | 646       | 560       | - 13.3% | 5587      | 4257         | - 23.8% |  |
| Closed Sales                                      | 667       | 503       | - 24.6% | 4876      | 3623         | - 25.7% |  |
| Pending Sales                                     | 631       | 372       | - 41.0% | 4916      | 3679         | - 25.2% |  |
| Median Sales Price                                | \$350,000 | \$345,000 | - 1.4%  | \$320,000 | \$330,000    | + 3.1%  |  |
| % of Original List Price Received at Sale         | 101.6%    | 100.9%    | - 0.7%  | 101.5%    | 100.7%       | - 0.8%  |  |
| Average Days on Market Until Sale                 | 18        | 14        | - 22.2% | 16        | 20           | + 25.0% |  |
| Total Residential Listing Inventory (as of 08/31) | 609       | 696       | + 14.3% |           |              |         |  |
| Single-Family Detached Inventory (as of 08/31)    | 355       | 436       | + 22.8% |           |              |         |  |

### Percent of Original List Price Received at Sale