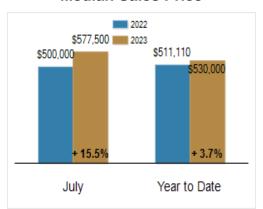

# Patterson-Schwartz Real Estate Residential Market Update

As of Monday, August 7, 2023 9:35:47 AM

| Southern Chester Counties                         | July      |           |         | Year To Date |           |         |
|---------------------------------------------------|-----------|-----------|---------|--------------|-----------|---------|
|                                                   | 2022      | 2023      | Change  | 2022         | 2023      | Change  |
| New Listings                                      | 115       | 88        | - 23.5% | 839          | 682       | - 18.7% |
| Closed Sales                                      | 115       | 90        | - 21.7% | 708          | 539       | - 23.9% |
| Pending Sales                                     | 93        | 64        | - 31.2% | 717          | 586       | - 18.3% |
| Median Sales Price                                | \$500,000 | \$577,500 | + 15.5% | \$511,110    | \$530,000 | + 3.7%  |
| % of Original List Price Received at Sale         | 102.5%    | 99.3%     | - 3.2%  | 101.9%       | 100.6%    | - 1.3%  |
| Average Days on Market Until Sale                 | 17        | 17        | + 0.0%  | 24           | 25        | + 4.2%  |
| Total Residential Listing Inventory (as of 07/31) | 108       | 117       | + 8.3%  |              |           |         |
| Single-Family Detached Inventory (as of 07/31)    | 82        | 101       | + 23.2% |              |           |         |

#### **Median Sales Price**