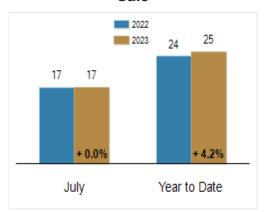

es Price                                | \$500,000 | \$577,500 | + 15.5% | \$511,110    | \$530,000 | + 3.7%  |
| % of Original List Price Received at Sale         | 102.5%    | 99.3%     | - 3.2%  | 101.9%       | 100.6%    | - 1.3%  |
| Average Days on Market Until Sale                 | 17        | 17        | + 0.0%  | 24           | 25        | + 4.2%  |
| Total Residential Listing Inventory (as of 07/31) | 108       | 117       | + 8.3%  |              |           |         |
| Single-Family Detached Inventory (as of 07/31)    | 82        | 101       | + 23.2% |              |           |         |

#### **Activity: July**



### **Activity: Year to Date**



#### **Median Sales Price**



### Percent of Original List Price Received at Sale



### Average Days on Market Until Sale



# Inventory of Homes for Sale: July



All information presented is based on data supplied by BRIGHT MLS. BRIGHT MLS does not guarantee nor is it responsible for its accuracy.

Data maintained by the MLS may not reflect all real estate activities in the market. Information is deemed reliable but not guaranteed.