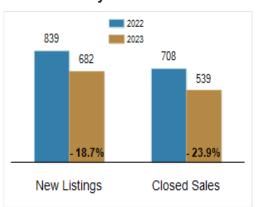

# Patterson-Schwartz Real Estate Residential Market Update

As of Monday, August 7, 2023 9:35:47 AM

| Southern Chester Counties                         | July      |           |         | Year To Date |           |         |
|---------------------------------------------------|-----------|-----------|---------|--------------|-----------|---------|
|                                                   | 2022      | 2023      | Change  | 2022         | 2023      | Change  |
| New Listings                                      | 115       | 88        | - 23.5% | 839          | 682       | - 18.7% |
| Closed Sales                                      | 115       | 90        | - 21.7% | 708          | 539       | - 23.9% |
| Pending Sales                                     | 93        | 64        | - 31.2% | 717          | 586       | - 18.3% |
| Median Sales Price                                | \$500,000 | \$577,500 | + 15.5% | \$511,110    | \$530,000 | + 3.7%  |
| % of Original List Price Received at Sale         | 102.5%    | 99.3%     | - 3.2%  | 101.9%       | 100.6%    | - 1.3%  |
| Average Days on Market Until Sale                 | 17        | 17        | + 0.0%  | 24           | 25        | + 4.2%  |
| Total Residential Listing Inventory (as of 07/31) | 108       | 117       | + 8.3%  |              |           |         |
| Single-Family Detached Inventory (as of 07/31)    | 82        | 101       | + 23.2% |              |           |         |

### **Activity: Year to Date**