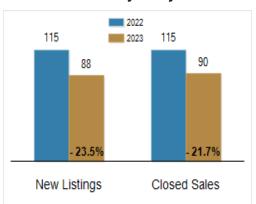

# Patterson-Schwartz Real Estate Residential Market Update

As of Monday, August 7, 2023 9:35:47 AM

| Southern Chester Counties                         | July      |           |         | Year To Date |           |         |
|---------------------------------------------------|-----------|-----------|---------|--------------|-----------|---------|
|                                                   | 2022      | 2023      | Change  | 2022         | 2023      | Change  |
| New Listings                                      | 115       | 88        | - 23.5% | 839          | 682       | - 18.7% |
| Closed Sales                                      | 115       | 90        | - 21.7% | 708          | 539       | - 23.9% |
| Pending Sales                                     | 93        | 64        | - 31.2% | 717          | 586       | - 18.3% |
| Median Sales Price                                | \$500,000 | \$577,500 | + 15.5% | \$511,110    | \$530,000 | + 3.7%  |
| % of Original List Price Received at Sale         | 102.5%    | 99.3%     | - 3.2%  | 101.9%       | 100.6%    | - 1.3%  |
| Average Days on Market Until Sale                 | 17        | 17        | + 0.0%  | 24           | 25        | + 4.2%  |
| Total Residential Listing Inventory (as of 07/31) | 108       | 117       | + 8.3%  |              |           |         |
| Single-Family Detached Inventory (as of 07/31)    | 82        | 101       | + 23.2% |              |           |         |

#### **Activity: July**