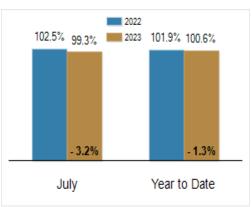

# Patterson-Schwartz Real Estate Residential Market Update

As of Monday, August 7, 2023 9:35:47 AM

| Southern Chester Counties                         | July      |           |         | Year To Date |           |         |
|---------------------------------------------------|-----------|-----------|---------|--------------|-----------|---------|
|                                                   | 2022      | 2023      | Change  | 2022         | 2023      | Change  |
| New Listings                                      | 115       | 88        | - 23.5% | 839          | 682       | - 18.7% |
| Closed Sales                                      | 115       | 90        | - 21.7% | 708          | 539       | - 23.9% |
| Pending Sales                                     | 93        | 64        | - 31.2% | 717          | 586       | - 18.3% |
| Median Sales Price                                | \$500,000 | \$577,500 | + 15.5% | \$511,110    | \$530,000 | + 3.7%  |
| % of Original List Price Received at Sale         | 102.5%    | 99.3%     | - 3.2%  | 101.9%       | 100.6%    | - 1.3%  |
| Average Days on Market Until Sale                 | 17        | 17        | + 0.0%  | 24           | 25        | + 4.2%  |
| Total Residential Listing Inventory (as of 07/31) | 108       | 117       | + 8.3%  |              |           |         |
| Single-Family Detached Inventory (as of 07/31)    | 82        | 101       | + 23.2% |              |           |         |

### Percent of Original List Price Received at Sale