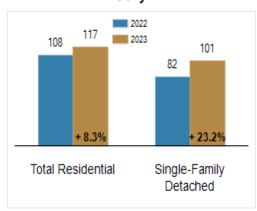

# Inventory of Homes for Sale: July

All information presented is based on data supplied by BRIGHT MLS. BRIGHT MLS does not guarantee nor is it responsible for its accuracy.

Data maintained by the MLS may not reflect all real estate activities in the market. Information is deemed reliable but not guaranteed.