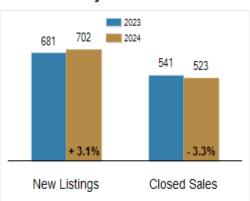

# Patterson-Schwartz Real Estate Residential Market Update

As of Thursday, August 8, 2024 10:26:19 AM

| Southern Chester Counties                 |           | July      |         |           | Year To Date |        |  |
|-------------------------------------------|-----------|-----------|---------|-----------|--------------|--------|--|
|                                           | 2023      | 2024      | Change  | 2023      | 2024         | Change |  |
| New Listings                              | 87        | 90        | + 3.4%  | 681       | 702          | + 3.1% |  |
| Closed Sales                              | 91        | 97        | + 6.6%  | 541       | 523          | - 3.3% |  |
| Under Contract                            | 83        | 88        | + 6.0%  | 613       | 584          | - 4.7% |  |
| Median Sales Price                        | \$575,000 | \$543,535 | - 5.5%  | \$530,000 | \$555,550    | + 4.8% |  |
| % of Original List Price Received at Sale | 99.4%     | 97.6%     | - 1.8%  | 100.7%    | 100.0%       | - 0.7% |  |
| Average Days on Market Until Sale         | 17        | 20        | + 17.6% | 25        | 24           | - 4.0% |  |

### **Activity: Year to Date**