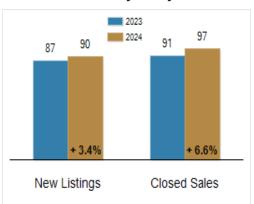

# Patterson-Schwartz Real Estate Residential Market Update

As of Thursday, August 8, 2024 10:26:19 AM

| Southern Chester Counties                 |           | July      |         |           | Year To Date |        |  |
|-------------------------------------------|-----------|-----------|---------|-----------|--------------|--------|--|
|                                           | 2023      | 2024      | Change  | 2023      | 2024         | Change |  |
| New Listings                              | 87        | 90        | + 3.4%  | 681       | 702          | + 3.1% |  |
| Closed Sales                              | 91        | 97        | + 6.6%  | 541       | 523          | - 3.3% |  |
| Under Contract                            | 83        | 88        | + 6.0%  | 613       | 584          | - 4.7% |  |
| Median Sales Price                        | \$575,000 | \$543,535 | - 5.5%  | \$530,000 | \$555,550    | + 4.8% |  |
| % of Original List Price Received at Sale | 99.4%     | 97.6%     | - 1.8%  | 100.7%    | 100.0%       | - 0.7% |  |
| Average Days on Market Until Sale         | 17        | 20        | + 17.6% | 25        | 24           | - 4.0% |  |

### **Activity: July**