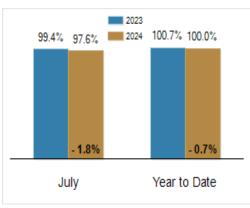

# Patterson-Schwartz Real Estate Residential Market Update

As of Thursday, August 8, 2024 10:26:19 AM

| Southern Chester Counties                 |           | July      |         |           | Year To Date |        |  |
|-------------------------------------------|-----------|-----------|---------|-----------|--------------|--------|--|
|                                           | 2023      | 2024      | Change  | 2023      | 2024         | Change |  |
| New Listings                              | 87        | 90        | + 3.4%  | 681       | 702          | + 3.1% |  |
| Closed Sales                              | 91        | 97        | + 6.6%  | 541       | 523          | - 3.3% |  |
| Under Contract                            | 83        | 88        | + 6.0%  | 613       | 584          | - 4.7% |  |
| Median Sales Price                        | \$575,000 | \$543,535 | - 5.5%  | \$530,000 | \$555,550    | + 4.8% |  |
| % of Original List Price Received at Sale | 99.4%     | 97.6%     | - 1.8%  | 100.7%    | 100.0%       | - 0.7% |  |
| Average Days on Market Until Sale         | 17        | 20        | + 17.6% | 25        | 24           | - 4.0% |  |

# Percent of Original List Price Received at Sale