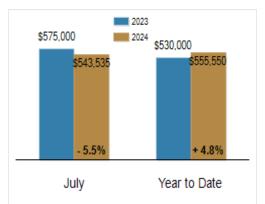

# Patterson-Schwartz Real Estate Residential Market Update

As of Thursday, August 8, 2024 10:26:19 AM

| Southern Chester Counties                 |           | July      |         |           | Year To Date |        |  |
|-------------------------------------------|-----------|-----------|---------|-----------|--------------|--------|--|
|                                           | 2023      | 2024      | Change  | 2023      | 2024         | Change |  |
| New Listings                              | 87        | 90        | + 3.4%  | 681       | 702          | + 3.1% |  |
| Closed Sales                              | 91        | 97        | + 6.6%  | 541       | 523          | - 3.3% |  |
| Under Contract                            | 83        | 88        | + 6.0%  | 613       | 584          | - 4.7% |  |
| Median Sales Price                        | \$575,000 | \$543,535 | - 5.5%  | \$530,000 | \$555,550    | + 4.8% |  |
| % of Original List Price Received at Sale | 99.4%     | 97.6%     | - 1.8%  | 100.7%    | 100.0%       | - 0.7% |  |
| Average Days on Market Until Sale         | 17        | 20        | + 17.6% | 25        | 24           | - 4.0% |  |

#### **Median Sales Price**