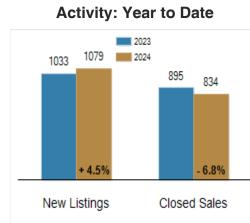

## Patterson-Schwartz Real Estate

**Residential Market Update** 

As of Monday, December 9, 2024 9:25:16 AM

| Southern Chester Counties                                                               | November  |           |         | Year To Date |           |        |
|-----------------------------------------------------------------------------------------|-----------|-----------|---------|--------------|-----------|--------|
|                                                                                         | 2023      | 2024      | Change  | 2023         | 2024      | Change |
| New Listings                                                                            | 72        | 83        | + 15.3% | 1033         | 1079      | + 4.5% |
| Closed Sales                                                                            | 83        | 63        | - 24.1% | 895          | 834       | - 6.8% |
| Under Contract                                                                          | 56        | 66        | + 17.9% | 887          | 888       | + 0.1% |
| Median Sales Price                                                                      | \$535,000 | \$510,000 | - 4.7%  | \$530,000    | \$550,000 | + 3.8% |
| % of Original List Price Received at Sale                                               | 98.4%     | 98.6%     | + 0.2%  | 100.6%       | 99.6%     | - 1.0% |
| Average Days on Market Until Sale                                                       | 19        | 16        | - 15.8% | 24           | 22        | - 8.3% |
| Total Residential Listing Inventory as of December 9, 2024                              |           | 153       |         |              |           |        |
| Total Residential Listing Inventory (excluding new construction) as of December 9, 2024 |           | 103       |         |              |           |        |