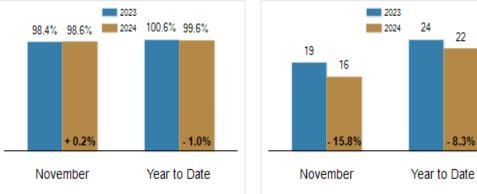

## Patterson-Schwartz Real Estate

**Residential Market Update** 

As of Monday, December 9, 2024 9:25:16 AM

| Southern Chester Counties                                                               | November  |           |         | Year To Date |           |        |
|-----------------------------------------------------------------------------------------|-----------|-----------|---------|--------------|-----------|--------|
|                                                                                         | 2023      | 2024      | Change  | 2023         | 2024      | Change |
| New Listings                                                                            | 72        | 83        | + 15.3% | 1033         | 1079      | + 4.5% |
| Closed Sales                                                                            | 83        | 63        | - 24.1% | 895          | 834       | - 6.8% |
| Under Contract                                                                          | 56        | 66        | + 17.9% | 887          | 888       | + 0.1% |
| Median Sales Price                                                                      | \$535,000 | \$510,000 | - 4.7%  | \$530,000    | \$550,000 | + 3.8% |
| % of Original List Price Received at Sale                                               | 98.4%     | 98.6%     | + 0.2%  | 100.6%       | 99.6%     | - 1.0% |
| Average Days on Market Until Sale                                                       | 19        | 16        | - 15.8% | 24           | 22        | - 8.3% |
| Total Residential Listing Inventory as of December 9, 2024                              |           | 153       |         |              |           |        |
| Total Residential Listing Inventory (excluding new construction) as of December 9, 2024 |           | 103       |         |              |           |        |

## Percent of Original List Price Received at Sale

All information presented is based on data supplied by BRIGHT MLS. BRIGHT MLS does not guarantee nor is it responsible for its accuracy. Data maintained by the MLS may not reflect all real estate activities in the market. Information is deemed reliable but not guaranteed.