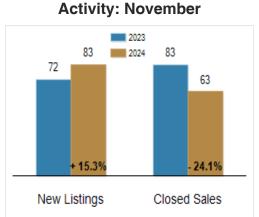

## Patterson-Schwartz Real Estate

**Residential Market Update** 

As of Monday, December 9, 2024 9:25:16 AM

| Southern Chester Counties                                                               | November  |           |         | Year To Date |           |        |
|-----------------------------------------------------------------------------------------|-----------|-----------|---------|--------------|-----------|--------|
|                                                                                         | 2023      | 2024      | Change  | 2023         | 2024      | Change |
| New Listings                                                                            | 72        | 83        | + 15.3% | 1033         | 1079      | + 4.5% |
| Closed Sales                                                                            | 83        | 63        | - 24.1% | 895          | 834       | - 6.8% |
| Under Contract                                                                          | 56        | 66        | + 17.9% | 887          | 888       | + 0.1% |
| Median Sales Price                                                                      | \$535,000 | \$510,000 | - 4.7%  | \$530,000    | \$550,000 | + 3.8% |
| % of Original List Price Received at Sale                                               | 98.4%     | 98.6%     | + 0.2%  | 100.6%       | 99.6%     | - 1.0% |
| Average Days on Market Until Sale                                                       | 19        | 16        | - 15.8% | 24           | 22        | - 8.3% |
| Total Residential Listing Inventory as of December 9, 2024                              |           | 153       |         |              |           |        |
| Total Residential Listing Inventory (excluding new construction) as of December 9, 2024 |           | 103       |         |              |           |        |