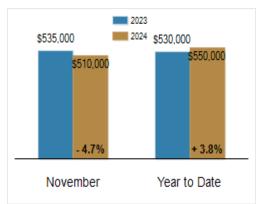

## Patterson-Schwartz Real Estate

**Residential Market Update** 

As of Monday, December 9, 2024 9:25:16 AM

| Southern Chester Counties                                                               | November  |           |         | Year To Date |           |        |
|-----------------------------------------------------------------------------------------|-----------|-----------|---------|--------------|-----------|--------|
|                                                                                         | 2023      | 2024      | Change  | 2023         | 2024      | Change |
| New Listings                                                                            | 72        | 83        | + 15.3% | 1033         | 1079      | + 4.5% |
| Closed Sales                                                                            | 83        | 63        | - 24.1% | 895          | 834       | - 6.8% |
| Under Contract                                                                          | 56        | 66        | + 17.9% | 887          | 888       | + 0.1% |
| Median Sales Price                                                                      | \$535,000 | \$510,000 | - 4.7%  | \$530,000    | \$550,000 | + 3.8% |
| % of Original List Price Received at Sale                                               | 98.4%     | 98.6%     | + 0.2%  | 100.6%       | 99.6%     | - 1.0% |
| Average Days on Market Until Sale                                                       | 19        | 16        | - 15.8% | 24           | 22        | - 8.3% |
| Total Residential Listing Inventory as of December 9, 2024                              |           | 153       |         |              |           |        |
| Total Residential Listing Inventory (excluding new construction) as of December 9, 2024 |           | 103       |         |              |           |        |

## **Median Sales Price**