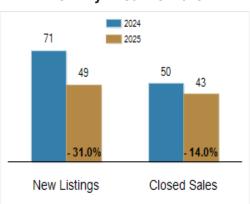

### **Activity: Year to Date**

# Patterson-Schwartz Real Estate Residential Market Update

As of Friday, February 7, 2025 10:59:23 AM

| Southern Chester Counties                 |           | January   |         |           | Year To Date |         |  |
|-------------------------------------------|-----------|-----------|---------|-----------|--------------|---------|--|
|                                           | 2024      | 2025      | Change  | 2024      | 2025         | Change  |  |
| New Listings                              | 71        | 49        | - 31.0% | 71        | 49           | - 31.0% |  |
| Closed Sales                              | 50        | 43        | - 14.0% | 50        | 43           | - 14.0% |  |
| Under Contract                            | 51        | 51        | + 0.0%  | 51        | 51           | + 0.0%  |  |
| Median Sales Price                        | \$543,880 | \$529,145 | - 2.7%  | \$543,880 | \$529,145    | - 2.7%  |  |
| % of Original List Price Received at Sale | 98.9%     | 99.6%     | + 0.7%  | 98.9%     | 99.6%        | + 0.7%  |  |
| Average Days on Market Until Sale         | 40        | 22        | - 45.0% | 40        | 22           | - 45.0% |  |