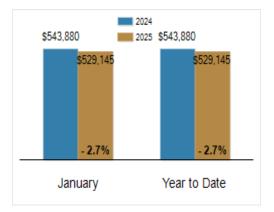

#### **Median Sales Price**

# Patterson-Schwartz Real Estate Residential Market Update

As of Friday, February 7, 2025 10:59:23 AM

| Southern Chester Counties                 |           | January   |         |           | Year To Date |         |  |
|-------------------------------------------|-----------|-----------|---------|-----------|--------------|---------|--|
|                                           | 2024      | 2025      | Change  | 2024      | 2025         | Change  |  |
| New Listings                              | 71        | 49        | - 31.0% | 71        | 49           | - 31.0% |  |
| Closed Sales                              | 50        | 43        | - 14.0% | 50        | 43           | - 14.0% |  |
| Under Contract                            | 51        | 51        | + 0.0%  | 51        | 51           | + 0.0%  |  |
| Median Sales Price                        | \$543,880 | \$529,145 | - 2.7%  | \$543,880 | \$529,145    | - 2.7%  |  |
| % of Original List Price Received at Sale | 98.9%     | 99.6%     | + 0.7%  | 98.9%     | 99.6%        | + 0.7%  |  |
| Average Days on Market Until Sale         | 40        | 22        | - 45.0% | 40        | 22           | - 45.0% |  |