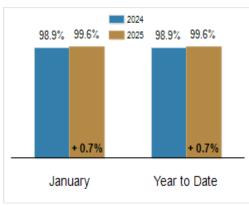

# Percent of Original List Price Received at Sale

# Patterson-Schwartz Real Estate Residential Market Update

As of Friday, February 7, 2025 10:59:23 AM

| Southern Chester Counties                 |           | January   |         |           | Year To Date |         |  |
|-------------------------------------------|-----------|-----------|---------|-----------|--------------|---------|--|
|                                           | 2024      | 2025      | Change  | 2024      | 2025         | Change  |  |
| New Listings                              | 71        | 49        | - 31.0% | 71        | 49           | - 31.0% |  |
| Closed Sales                              | 50        | 43        | - 14.0% | 50        | 43           | - 14.0% |  |
| Under Contract                            | 51        | 51        | + 0.0%  | 51        | 51           | + 0.0%  |  |
| Median Sales Price                        | \$543,880 | \$529,145 | - 2.7%  | \$543,880 | \$529,145    | - 2.7%  |  |
| % of Original List Price Received at Sale | 98.9%     | 99.6%     | + 0.7%  | 98.9%     | 99.6%        | + 0.7%  |  |
| Average Days on Market Until Sale         | 40        | 22        | - 45.0% | 40        | 22           | - 45.0% |  |