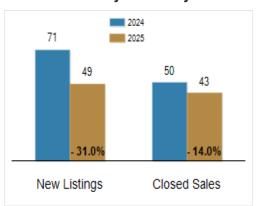

### **Activity: January**

# Patterson-Schwartz Real Estate Residential Market Update

As of Friday, February 7, 2025 10:59:23 AM

| Southern Chester Counties                 |           | January   |         |           | Year To Date |         |  |
|-------------------------------------------|-----------|-----------|---------|-----------|--------------|---------|--|
|                                           | 2024      | 2025      | Change  | 2024      | 2025         | Change  |  |
| New Listings                              | 71        | 49        | - 31.0% | 71        | 49           | - 31.0% |  |
| Closed Sales                              | 50        | 43        | - 14.0% | 50        | 43           | - 14.0% |  |
| Under Contract                            | 51        | 51        | + 0.0%  | 51        | 51           | + 0.0%  |  |
| Median Sales Price                        | \$543,880 | \$529,145 | - 2.7%  | \$543,880 | \$529,145    | - 2.7%  |  |
| % of Original List Price Received at Sale | 98.9%     | 99.6%     | + 0.7%  | 98.9%     | 99.6%        | + 0.7%  |  |
| Average Days on Market Until Sale         | 40        | 22        | - 45.0% | 40        | 22           | - 45.0% |  |