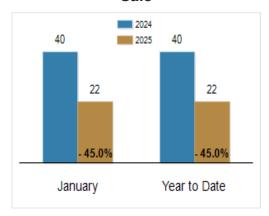

# Patterson-Schwartz Real Estate Residential Market Update

As of Friday, February 7, 2025 10:59:23 AM

| Southern Chester Counties                 |           | January   |         |           | Year To Date |         |  |
|-------------------------------------------|-----------|-----------|---------|-----------|--------------|---------|--|
|                                           | 2024      | 2025      | Change  | 2024      | 2025         | Change  |  |
| New Listings                              | 71        | 49        | - 31.0% | 71        | 49           | - 31.0% |  |
| Closed Sales                              | 50        | 43        | - 14.0% | 50        | 43           | - 14.0% |  |
| Under Contract                            | 51        | 51        | + 0.0%  | 51        | 51           | + 0.0%  |  |
| Median Sales Price                        | \$543,880 | \$529,145 | - 2.7%  | \$543,880 | \$529,145    | - 2.7%  |  |
| % of Original List Price Received at Sale | 98.9%     | 99.6%     | + 0.7%  | 98.9%     | 99.6%        | + 0.7%  |  |
| Average Days on Market Until Sale         | 40        | 22        | - 45.0% | 40        | 22           | - 45.0% |  |

## Average Days on Market Until Sale

All information presented is based on data supplied by BRIGHT MLS. BRIGHT MLS does not guarantee nor is it responsible for its accuracy.

Data maintained by the MLS may not reflect all real estate activities in the market. Information is deemed reliable but not guaranteed.