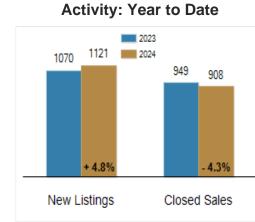

## **Patterson-Schwartz Real Estate**

**Residential Market Update** 

As of Wednesday, January 8, 2025 10:41:03 AM

| Southern Chester Counties                                 | December  |           |         | Year To Date |           |        |
|-----------------------------------------------------------|-----------|-----------|---------|--------------|-----------|--------|
|                                                           | 2023      | 2024      | Change  | 2023         | 2024      | Change |
| New Listings                                              | 37        | 43        | + 16.2% | 1070         | 1121      | + 4.8% |
| Closed Sales                                              | 54        | 73        | + 35.2% | 949          | 908       | - 4.3% |
| Under Contract                                            | 46        | 32        | - 30.4% | 933          | 918       | - 1.6% |
| Median Sales Price                                        | \$528,365 | \$545,000 | + 3.1%  | \$530,000    | \$550,000 | + 3.8% |
| % of Original List Price Received at Sale                 | 97.6%     | 97.2%     | - 0.4%  | 100.4%       | 99.4%     | - 1.0% |
| Average Days on Market Until Sale                         | 23        | 29        | + 26.1% | 24           | 23        | - 4.2% |
| Total Residential Listing Inventory as of January 8, 2025 |           | 140       |         |              |           |        |
| Total Residential Listing Inventory (excluding new co     | ary 90    |           |         |              |           |        |