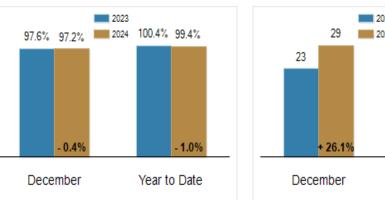

## **Patterson-Schwartz Real Estate**

**Residential Market Update** 

As of Wednesday, January 8, 2025 10:41:03 AM

| Southern Chester Counties                                 | December  |           |         | Year To Date |           |        |
|-----------------------------------------------------------|-----------|-----------|---------|--------------|-----------|--------|
|                                                           | 2023      | 2024      | Change  | 2023         | 2024      | Change |
| New Listings                                              | 37        | 43        | + 16.2% | 1070         | 1121      | + 4.8% |
| Closed Sales                                              | 54        | 73        | + 35.2% | 949          | 908       | - 4.3% |
| Under Contract                                            | 46        | 32        | - 30.4% | 933          | 918       | - 1.6% |
| Median Sales Price                                        | \$528,365 | \$545,000 | + 3.1%  | \$530,000    | \$550,000 | + 3.8% |
| % of Original List Price Received at Sale                 | 97.6%     | 97.2%     | - 0.4%  | 100.4%       | 99.4%     | - 1.0% |
| Average Days on Market Until Sale                         | 23        | 29        | + 26.1% | 24           | 23        | - 4.2% |
| Total Residential Listing Inventory as of January 8, 2025 |           | 140       |         |              |           |        |
| Total Residential Listing Inventory (excluding new co     | ary 90    |           |         |              |           |        |

## **Percent of Original List Price Received at Sale**

## Average Days on Market Until Sale

All information presented is based on data supplied by BRIGHT MLS. BRIGHT MLS does not guarantee nor is it responsible for its accuracy. Data maintained by the MLS may not reflect all real estate activities in the market. Information is deemed reliable but not guaranteed.