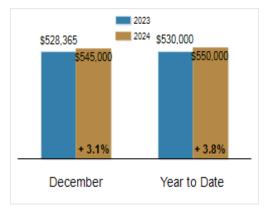

## **Patterson-Schwartz Real Estate**

**Residential Market Update** 

As of Wednesday, January 8, 2025 10:41:03 AM

| Southern Chester Counties                                 | December  |           |         | Year To Date |           |        |
|-----------------------------------------------------------|-----------|-----------|---------|--------------|-----------|--------|
|                                                           | 2023      | 2024      | Change  | 2023         | 2024      | Change |
| New Listings                                              | 37        | 43        | + 16.2% | 1070         | 1121      | + 4.8% |
| Closed Sales                                              | 54        | 73        | + 35.2% | 949          | 908       | - 4.3% |
| Under Contract                                            | 46        | 32        | - 30.4% | 933          | 918       | - 1.6% |
| Median Sales Price                                        | \$528,365 | \$545,000 | + 3.1%  | \$530,000    | \$550,000 | + 3.8% |
| % of Original List Price Received at Sale                 | 97.6%     | 97.2%     | - 0.4%  | 100.4%       | 99.4%     | - 1.0% |
| Average Days on Market Until Sale                         | 23        | 29        | + 26.1% | 24           | 23        | - 4.2% |
| Total Residential Listing Inventory as of January 8, 2025 |           | 140       |         |              |           |        |
| Total Residential Listing Inventory (excluding new co     | ary 90    |           |         |              |           |        |

## **Median Sales Price**