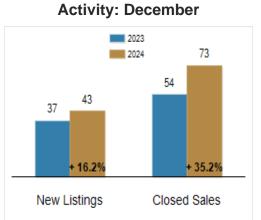

## **Patterson-Schwartz Real Estate**

**Residential Market Update** 

As of Wednesday, January 8, 2025 10:41:03 AM

| Southern Chester Counties                                 | December  |           |         | Year To Date |           |        |
|-----------------------------------------------------------|-----------|-----------|---------|--------------|-----------|--------|
|                                                           | 2023      | 2024      | Change  | 2023         | 2024      | Change |
| New Listings                                              | 37        | 43        | + 16.2% | 1070         | 1121      | + 4.8% |
| Closed Sales                                              | 54        | 73        | + 35.2% | 949          | 908       | - 4.3% |
| Under Contract                                            | 46        | 32        | - 30.4% | 933          | 918       | - 1.6% |
| Median Sales Price                                        | \$528,365 | \$545,000 | + 3.1%  | \$530,000    | \$550,000 | + 3.8% |
| % of Original List Price Received at Sale                 | 97.6%     | 97.2%     | - 0.4%  | 100.4%       | 99.4%     | - 1.0% |
| Average Days on Market Until Sale                         | 23        | 29        | + 26.1% | 24           | 23        | - 4.2% |
| Total Residential Listing Inventory as of January 8, 2025 |           | 140       |         |              |           |        |
| Total Residential Listing Inventory (excluding new co     | ary 90    |           |         |              |           |        |