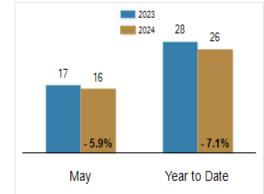

## Average Days on Market Until Sale

All information presented is based on data supplied by BRIGHT MLS. BRIGHT MLS does not guarantee nor is it responsible for its accuracy. Data maintained by the MLS may not reflect all real estate activities in the market. Information is deemed reliable but not guaranteed.