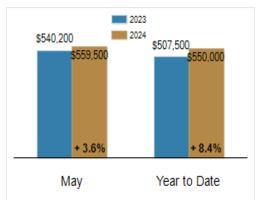

## Patterson-Schwartz Real Estate

**Residential Market Update** 

As of Thursday, June 6, 2024 2:15:35 PM

| Southern Chester Counties                                                     | Мау       |           |         | Year To Date |           |        |
|-------------------------------------------------------------------------------|-----------|-----------|---------|--------------|-----------|--------|
|                                                                               | 2023      | 2024      | Change  | 2023         | 2024      | Change |
| New Listings                                                                  | 120       | 121       | + 0.8%  | 493          | 497       | + 0.8% |
| Closed Sales                                                                  | 97        | 82        | - 15.5% | 329          | 315       | - 4.3% |
| Under Contract                                                                | 104       | 94        | - 9.6%  | 423          | 417       | - 1.4% |
| Median Sales Price                                                            | \$540,200 | \$559,500 | + 3.6%  | \$507,500    | \$550,000 | + 8.4% |
| % of Original List Price Received at Sale                                     | 103.5%    | 100.8%    | - 2.7%  | 101.2%       | 100.3%    | - 0.9% |
| Average Days on Market Until Sale                                             | 17        | 16        | - 5.9%  | 28           | 26        | - 7.1% |
| Total Residential Listing Inventory as of June 6, 2024                        |           | 140       |         |              |           |        |
| Total Residential Listing Inventory (evoluting new construction) as of June 6 |           | 6 99      |         |              |           |        |

## **Median Sales Price**