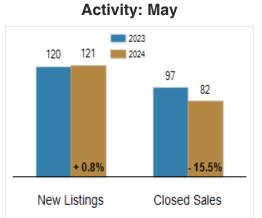

## Patterson-Schwartz Real Estate

**Residential Market Update** 

As of Thursday, June 6, 2024 2:15:35 PM

| Southern Chester Counties                                                     | Мау       |           |         | Year To Date |           |        |
|-------------------------------------------------------------------------------|-----------|-----------|---------|--------------|-----------|--------|
|                                                                               | 2023      | 2024      | Change  | 2023         | 2024      | Change |
| New Listings                                                                  | 120       | 121       | + 0.8%  | 493          | 497       | + 0.8% |
| Closed Sales                                                                  | 97        | 82        | - 15.5% | 329          | 315       | - 4.3% |
| Under Contract                                                                | 104       | 94        | - 9.6%  | 423          | 417       | - 1.4% |
| Median Sales Price                                                            | \$540,200 | \$559,500 | + 3.6%  | \$507,500    | \$550,000 | + 8.4% |
| % of Original List Price Received at Sale                                     | 103.5%    | 100.8%    | - 2.7%  | 101.2%       | 100.3%    | - 0.9% |
| Average Days on Market Until Sale                                             | 17        | 16        | - 5.9%  | 28           | 26        | - 7.1% |
| Total Residential Listing Inventory as of June 6, 2024                        |           | 140       |         |              |           |        |
| Total Residential Listing Inventory (evoluting new construction) as of June 6 |           | 6 99      |         |              |           |        |