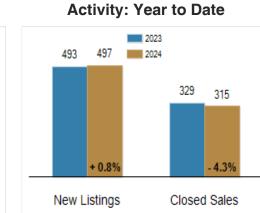

## Patterson-Schwartz Real Estate

**Residential Market Update** 

As of Thursday, June 6, 2024 2:15:35 PM

| Southern Chester Counties                                                     | Мау       |           |         | Year To Date |           |        |
|-------------------------------------------------------------------------------|-----------|-----------|---------|--------------|-----------|--------|
|                                                                               | 2023      | 2024      | Change  | 2023         | 2024      | Change |
| New Listings                                                                  | 120       | 121       | + 0.8%  | 493          | 497       | + 0.8% |
| Closed Sales                                                                  | 97        | 82        | - 15.5% | 329          | 315       | - 4.3% |
| Under Contract                                                                | 104       | 94        | - 9.6%  | 423          | 417       | - 1.4% |
| Median Sales Price                                                            | \$540,200 | \$559,500 | + 3.6%  | \$507,500    | \$550,000 | + 8.4% |
| % of Original List Price Received at Sale                                     | 103.5%    | 100.8%    | - 2.7%  | 101.2%       | 100.3%    | - 0.9% |
| Average Days on Market Until Sale                                             | 17        | 16        | - 5.9%  | 28           | 26        | - 7.1% |
| Total Residential Listing Inventory as of June 6, 2024                        |           | 140       |         |              |           |        |
| Total Residential Listing Inventory (evoluting new construction) as of June 6 |           | 6 99      |         |              |           |        |