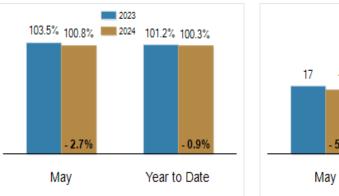

## Patterson-Schwartz Real Estate

**Residential Market Update** 

As of Thursday, June 6, 2024 2:15:35 PM

| Southern Chester Counties                                                     | Мау       |           |         | Year To Date |           |        |
|-------------------------------------------------------------------------------|-----------|-----------|---------|--------------|-----------|--------|
|                                                                               | 2023      | 2024      | Change  | 2023         | 2024      | Change |
| New Listings                                                                  | 120       | 121       | + 0.8%  | 493          | 497       | + 0.8% |
| Closed Sales                                                                  | 97        | 82        | - 15.5% | 329          | 315       | - 4.3% |
| Under Contract                                                                | 104       | 94        | - 9.6%  | 423          | 417       | - 1.4% |
| Median Sales Price                                                            | \$540,200 | \$559,500 | + 3.6%  | \$507,500    | \$550,000 | + 8.4% |
| % of Original List Price Received at Sale                                     | 103.5%    | 100.8%    | - 2.7%  | 101.2%       | 100.3%    | - 0.9% |
| Average Days on Market Until Sale                                             | 17        | 16        | - 5.9%  | 28           | 26        | - 7.1% |
| Total Residential Listing Inventory as of June 6, 2024                        |           | 140       |         |              |           |        |
| Total Residential Listing Inventory (evoluting new construction) as of June 6 |           | 6 99      |         |              |           |        |

## Percent of Original List Price Received at Sale

## Average Days on Market Until Sale

All information presented is based on data supplied by BRIGHT MLS. BRIGHT MLS does not guarantee nor is it responsible for its accuracy. Data maintained by the MLS may not reflect all real estate activities in the market. Information is deemed reliable but not guaranteed.