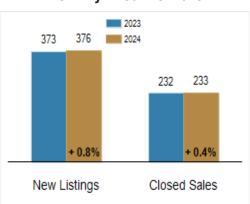

# Patterson-Schwartz Real Estate Residential Market Update

As of Thursday, May 16, 2024 10:51:28 AM

| Southern Chester Counties                 |           | April     |         |           | Year To Date |         |  |
|-------------------------------------------|-----------|-----------|---------|-----------|--------------|---------|--|
|                                           | 2023      | 2024      | Change  | 2023      | 2024         | Change  |  |
| New Listings                              | 108       | 136       | + 25.9% | 373       | 376          | + 0.8%  |  |
| Closed Sales                              | 54        | 67        | + 24.1% | 232       | 233          | + 0.4%  |  |
| Under Contract                            | 103       | 113       | + 9.7%  | 319       | 324          | + 1.6%  |  |
| Median Sales Price                        | \$486,632 | \$565,000 | + 16.1% | \$497,500 | \$550,000    | + 10.6% |  |
| % of Original List Price Received at Sale | 104.5%    | 102.5%    | - 2.0%  | 100.3%    | 100.1%       | - 0.2%  |  |
| Average Days on Market Until Sale         | 33        | 20        | - 39.4% | 33        | 29           | - 12.1% |  |

### **Activity: Year to Date**