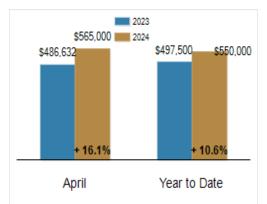

# Patterson-Schwartz Real Estate Residential Market Update

As of Thursday, May 16, 2024 10:51:28 AM

| Southern Chester Counties                 |           | April     |         |           | Year To Date |         |  |
|-------------------------------------------|-----------|-----------|---------|-----------|--------------|---------|--|
|                                           | 2023      | 2024      | Change  | 2023      | 2024         | Change  |  |
| New Listings                              | 108       | 136       | + 25.9% | 373       | 376          | + 0.8%  |  |
| Closed Sales                              | 54        | 67        | + 24.1% | 232       | 233          | + 0.4%  |  |
| Under Contract                            | 103       | 113       | + 9.7%  | 319       | 324          | + 1.6%  |  |
| Median Sales Price                        | \$486,632 | \$565,000 | + 16.1% | \$497,500 | \$550,000    | + 10.6% |  |
| % of Original List Price Received at Sale | 104.5%    | 102.5%    | - 2.0%  | 100.3%    | 100.1%       | - 0.2%  |  |
| Average Days on Market Until Sale         | 33        | 20        | - 39.4% | 33        | 29           | - 12.1% |  |

#### **Median Sales Price**