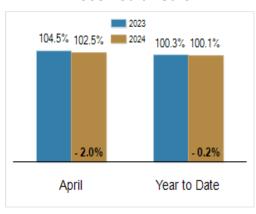

# Patterson-Schwartz Real Estate Residential Market Update

As of Thursday, May 16, 2024 10:51:28 AM

| Southern Chester Counties                 |           | April     |         |           | Year To Date |         |  |
|-------------------------------------------|-----------|-----------|---------|-----------|--------------|---------|--|
|                                           | 2023      | 2024      | Change  | 2023      | 2024         | Change  |  |
| New Listings                              | 108       | 136       | + 25.9% | 373       | 376          | + 0.8%  |  |
| Closed Sales                              | 54        | 67        | + 24.1% | 232       | 233          | + 0.4%  |  |
| Under Contract                            | 103       | 113       | + 9.7%  | 319       | 324          | + 1.6%  |  |
| Median Sales Price                        | \$486,632 | \$565,000 | + 16.1% | \$497,500 | \$550,000    | + 10.6% |  |
| % of Original List Price Received at Sale | 104.5%    | 102.5%    | - 2.0%  | 100.3%    | 100.1%       | - 0.2%  |  |
| Average Days on Market Until Sale         | 33        | 20        | - 39.4% | 33        | 29           | - 12.1% |  |

#### Percent of Original List Price Received at Sale