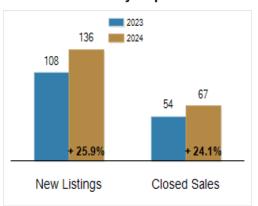

# Patterson-Schwartz Real Estate Residential Market Update

As of Thursday, May 16, 2024 10:51:28 AM

| Southern Chester Counties                 |           | April     |         |           | Year To Date |         |  |
|-------------------------------------------|-----------|-----------|---------|-----------|--------------|---------|--|
|                                           | 2023      | 2024      | Change  | 2023      | 2024         | Change  |  |
| New Listings                              | 108       | 136       | + 25.9% | 373       | 376          | + 0.8%  |  |
| Closed Sales                              | 54        | 67        | + 24.1% | 232       | 233          | + 0.4%  |  |
| Under Contract                            | 103       | 113       | + 9.7%  | 319       | 324          | + 1.6%  |  |
| Median Sales Price                        | \$486,632 | \$565,000 | + 16.1% | \$497,500 | \$550,000    | + 10.6% |  |
| % of Original List Price Received at Sale | 104.5%    | 102.5%    | - 2.0%  | 100.3%    | 100.1%       | - 0.2%  |  |
| Average Days on Market Until Sale         | 33        | 20        | - 39.4% | 33        | 29           | - 12.1% |  |

#### **Activity: April**