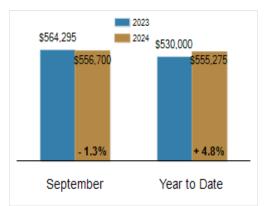

#### **Median Sales Price**

# Patterson-Schwartz Real Estate Residential Market Update

As of Tuesday, October 8, 2024 10:52:57 AM

| Southern Chester Counties                 |           | September |         |           | Year To Date |        |  |
|-------------------------------------------|-----------|-----------|---------|-----------|--------------|--------|--|
|                                           | 2023      | 2024      | Change  | 2023      | 2024         | Change |  |
| New Listings                              | 104       | 114       | + 9.6%  | 883       | 915          | + 3.6% |  |
| Closed Sales                              | 78        | 68        | - 12.8% | 744       | 684          | - 8.1% |  |
| Under Contract                            | 70        | 85        | + 21.4% | 760       | 746          | - 1.8% |  |
| Median Sales Price                        | \$564,295 | \$556,700 | - 1.3%  | \$530,000 | \$555,275    | + 4.8% |  |
| % of Original List Price Received at Sale | 100.3%    | 97.4%     | - 2.9%  | 100.8%    | 99.6%        | - 1.2% |  |
| Average Days on Market Until Sale         | 19        | 28        | + 47.4% | 24        | 24           | + 0.0% |  |