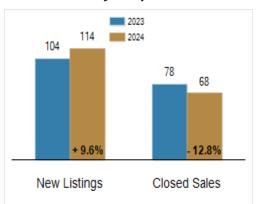

#### **Activity: September**

# Patterson-Schwartz Real Estate Residential Market Update

As of Tuesday, October 8, 2024 10:52:57 AM

| Southern Chester Counties                 |           | September |         |           | Year To Date |        |  |
|-------------------------------------------|-----------|-----------|---------|-----------|--------------|--------|--|
|                                           | 2023      | 2024      | Change  | 2023      | 2024         | Change |  |
| New Listings                              | 104       | 114       | + 9.6%  | 883       | 915          | + 3.6% |  |
| Closed Sales                              | 78        | 68        | - 12.8% | 744       | 684          | - 8.1% |  |
| Under Contract                            | 70        | 85        | + 21.4% | 760       | 746          | - 1.8% |  |
| Median Sales Price                        | \$564,295 | \$556,700 | - 1.3%  | \$530,000 | \$555,275    | + 4.8% |  |
| % of Original List Price Received at Sale | 100.3%    | 97.4%     | - 2.9%  | 100.8%    | 99.6%        | - 1.2% |  |
| Average Days on Market Until Sale         | 19        | 28        | + 47.4% | 24        | 24           | + 0.0% |  |