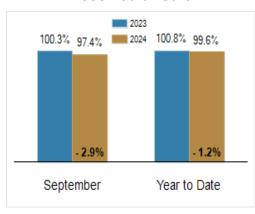

#### Percent of Original List Price Received at Sale

# Patterson-Schwartz Real Estate Residential Market Update

As of Tuesday, October 8, 2024 10:52:57 AM

| Southern Chester Counties                 |           | September |         |           | Year To Date |        |  |
|-------------------------------------------|-----------|-----------|---------|-----------|--------------|--------|--|
|                                           | 2023      | 2024      | Change  | 2023      | 2024         | Change |  |
| New Listings                              | 104       | 114       | + 9.6%  | 883       | 915          | + 3.6% |  |
| Closed Sales                              | 78        | 68        | - 12.8% | 744       | 684          | - 8.1% |  |
| Under Contract                            | 70        | 85        | + 21.4% | 760       | 746          | - 1.8% |  |
| Median Sales Price                        | \$564,295 | \$556,700 | - 1.3%  | \$530,000 | \$555,275    | + 4.8% |  |
| % of Original List Price Received at Sale | 100.3%    | 97.4%     | - 2.9%  | 100.8%    | 99.6%        | - 1.2% |  |
| Average Days on Market Until Sale         | 19        | 28        | + 47.4% | 24        | 24           | + 0.0% |  |