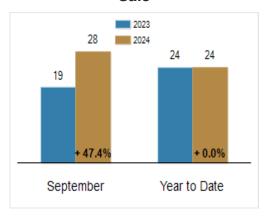

# Patterson-Schwartz Real Estate Residential Market Update

As of Tuesday, October 8, 2024 10:52:57 AM

| Southern Chester Counties                 |           | September |         |           | Year To Date |        |  |
|-------------------------------------------|-----------|-----------|---------|-----------|--------------|--------|--|
|                                           | 2023      | 2024      | Change  | 2023      | 2024         | Change |  |
| New Listings                              | 104       | 114       | + 9.6%  | 883       | 915          | + 3.6% |  |
| Closed Sales                              | 78        | 68        | - 12.8% | 744       | 684          | - 8.1% |  |
| Under Contract                            | 70        | 85        | + 21.4% | 760       | 746          | - 1.8% |  |
| Median Sales Price                        | \$564,295 | \$556,700 | - 1.3%  | \$530,000 | \$555,275    | + 4.8% |  |
| % of Original List Price Received at Sale | 100.3%    | 97.4%     | - 2.9%  | 100.8%    | 99.6%        | - 1.2% |  |
| Average Days on Market Until Sale         | 19        | 28        | + 47.4% | 24        | 24           | + 0.0% |  |

## Average Days on Market Until Sale

All information presented is based on data supplied by BRIGHT MLS. BRIGHT MLS does not guarantee nor is it responsible for its accuracy.

Data maintained by the MLS may not reflect all real estate activities in the market. Information is deemed reliable but not guaranteed.