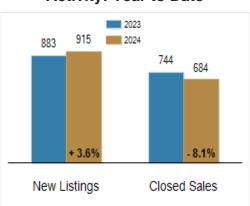

### **Activity: Year to Date**

# Patterson-Schwartz Real Estate Residential Market Update

As of Tuesday, October 8, 2024 10:52:57 AM

| Southern Chester Counties                 |           | September |         |           | Year To Date |        |  |
|-------------------------------------------|-----------|-----------|---------|-----------|--------------|--------|--|
|                                           | 2023      | 2024      | Change  | 2023      | 2024         | Change |  |
| New Listings                              | 104       | 114       | + 9.6%  | 883       | 915          | + 3.6% |  |
| Closed Sales                              | 78        | 68        | - 12.8% | 744       | 684          | - 8.1% |  |
| Under Contract                            | 70        | 85        | + 21.4% | 760       | 746          | - 1.8% |  |
| Median Sales Price                        | \$564,295 | \$556,700 | - 1.3%  | \$530,000 | \$555,275    | + 4.8% |  |
| % of Original List Price Received at Sale | 100.3%    | 97.4%     | - 2.9%  | 100.8%    | 99.6%        | - 1.2% |  |
| Average Days on Market Until Sale         | 19        | 28        | + 47.4% | 24        | 24           | + 0.0% |  |