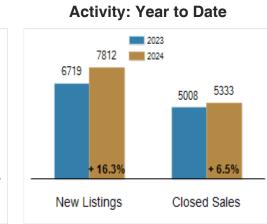

## Patterson-Schwartz Real Estate

**Residential Market Update** 

As of Monday, December 9, 2024 9:22:46 AM

| All Sussex County                                                                       | November  |           |         | Year To Date |           |         |
|-----------------------------------------------------------------------------------------|-----------|-----------|---------|--------------|-----------|---------|
|                                                                                         | 2023      | 2024      | Change  | 2023         | 2024      | Change  |
| New Listings                                                                            | 598       | 581       | - 2.8%  | 6719         | 7812      | + 16.3% |
| Closed Sales                                                                            | 481       | 459       | - 4.6%  | 5008         | 5333      | + 6.5%  |
| Under Contract                                                                          | 428       | 515       | + 20.3% | 5194         | 5684      | + 9.4%  |
| Median Sales Price                                                                      | \$434,900 | \$459,000 | + 5.5%  | \$450,000    | \$450,000 | + 0.0%  |
| % of Original List Price Received at Sale                                               | 97.5%     | 96.0%     | - 1.5%  | 98.8%        | 97.8%     | - 1.0%  |
| Average Days on Market Until Sale                                                       | 49        | 53        | + 8.2%  | 47           | 51        | + 8.5%  |
| Total Residential Listing Inventory as of December 9, 2024                              |           | 1765      |         |              |           |         |
| Total Residential Listing Inventory (excluding new construction) as of December 9, 2024 |           | 1100      |         |              |           |         |