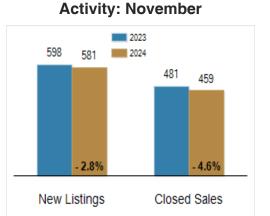

## Patterson-Schwartz Real Estate

**Residential Market Update** 

As of Monday, December 9, 2024 9:22:46 AM

| All Sussex County                                                                       | November  |           |         | Year To Date |           |         |
|-----------------------------------------------------------------------------------------|-----------|-----------|---------|--------------|-----------|---------|
|                                                                                         | 2023      | 2024      | Change  | 2023         | 2024      | Change  |
| New Listings                                                                            | 598       | 581       | - 2.8%  | 6719         | 7812      | + 16.3% |
| Closed Sales                                                                            | 481       | 459       | - 4.6%  | 5008         | 5333      | + 6.5%  |
| Under Contract                                                                          | 428       | 515       | + 20.3% | 5194         | 5684      | + 9.4%  |
| Median Sales Price                                                                      | \$434,900 | \$459,000 | + 5.5%  | \$450,000    | \$450,000 | + 0.0%  |
| % of Original List Price Received at Sale                                               | 97.5%     | 96.0%     | - 1.5%  | 98.8%        | 97.8%     | - 1.0%  |
| Average Days on Market Until Sale                                                       | 49        | 53        | + 8.2%  | 47           | 51        | + 8.5%  |
| Total Residential Listing Inventory as of December 9, 2024                              |           | 1765      |         |              |           |         |
| Total Residential Listing Inventory (excluding new construction) as of December 9, 2024 |           | 1100      |         |              |           |         |