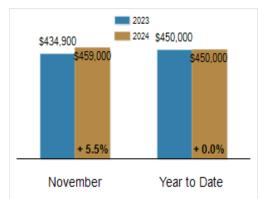

## Patterson-Schwartz Real Estate

**Residential Market Update** 

As of Monday, December 9, 2024 9:22:46 AM

| All Sussex County                                                                       | November  |           |         | Year To Date |           |         |
|-----------------------------------------------------------------------------------------|-----------|-----------|---------|--------------|-----------|---------|
|                                                                                         | 2023      | 2024      | Change  | 2023         | 2024      | Change  |
| New Listings                                                                            | 598       | 581       | - 2.8%  | 6719         | 7812      | + 16.3% |
| Closed Sales                                                                            | 481       | 459       | - 4.6%  | 5008         | 5333      | + 6.5%  |
| Under Contract                                                                          | 428       | 515       | + 20.3% | 5194         | 5684      | + 9.4%  |
| Median Sales Price                                                                      | \$434,900 | \$459,000 | + 5.5%  | \$450,000    | \$450,000 | + 0.0%  |
| % of Original List Price Received at Sale                                               | 97.5%     | 96.0%     | - 1.5%  | 98.8%        | 97.8%     | - 1.0%  |
| Average Days on Market Until Sale                                                       | 49        | 53        | + 8.2%  | 47           | 51        | + 8.5%  |
| Total Residential Listing Inventory as of December 9, 2024                              |           | 1765      |         |              |           |         |
| Total Residential Listing Inventory (excluding new construction) as of December 9, 2024 |           | 1100      |         |              |           |         |