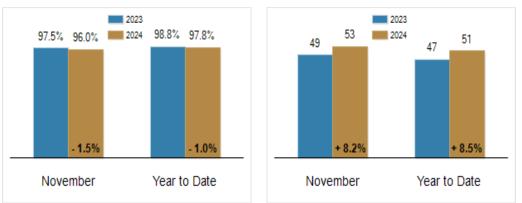

## Patterson-Schwartz Real Estate

**Residential Market Update** 

As of Monday, December 9, 2024 9:22:46 AM

| All Sussex County                                                                       | November  |           |         | Year To Date |           |         |
|-----------------------------------------------------------------------------------------|-----------|-----------|---------|--------------|-----------|---------|
|                                                                                         | 2023      | 2024      | Change  | 2023         | 2024      | Change  |
| New Listings                                                                            | 598       | 581       | - 2.8%  | 6719         | 7812      | + 16.3% |
| Closed Sales                                                                            | 481       | 459       | - 4.6%  | 5008         | 5333      | + 6.5%  |
| Under Contract                                                                          | 428       | 515       | + 20.3% | 5194         | 5684      | + 9.4%  |
| Median Sales Price                                                                      | \$434,900 | \$459,000 | + 5.5%  | \$450,000    | \$450,000 | + 0.0%  |
| % of Original List Price Received at Sale                                               | 97.5%     | 96.0%     | - 1.5%  | 98.8%        | 97.8%     | - 1.0%  |
| Average Days on Market Until Sale                                                       | 49        | 53        | + 8.2%  | 47           | 51        | + 8.5%  |
| Total Residential Listing Inventory as of December 9, 2024                              |           | 1765      |         |              |           |         |
| Total Residential Listing Inventory (excluding new construction) as of December 9, 2024 |           | 1100      |         |              |           |         |

## Percent of Original List Price Received at Sale

All information presented is based on data supplied by BRIGHT MLS. BRIGHT MLS does not guarantee nor is it responsible for its accuracy. Data maintained by the MLS may not reflect all real estate activities in the market. Information is deemed reliable but not guaranteed.