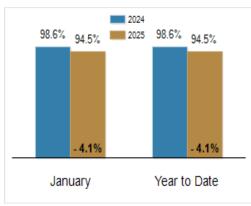

## Percent of Original List Price Received at Sale

# Patterson-Schwartz Real Estate Residential Market Update

As of Friday, February 7, 2025 10:56:12 AM

| All Sussex County                         | January   |           |         | Year To Date |           |         |
|-------------------------------------------|-----------|-----------|---------|--------------|-----------|---------|
|                                           | 2024      | 2025      | Change  | 2024         | 2025      | Change  |
| New Listings                              | 507       | 606       | + 19.5% | 507          | 606       | + 19.5% |
| Closed Sales                              | 336       | 341       | + 1.5%  | 336          | 341       | + 1.5%  |
| Under Contract                            | 385       | 427       | + 10.9% | 385          | 427       | + 10.9% |
| Median Sales Price                        | \$450,000 | \$475,000 | + 5.6%  | \$450,000    | \$475,000 | + 5.6%  |
| % of Original List Price Received at Sale | 98.6%     | 94.5%     | - 4.1%  | 98.6%        | 94.5%     | - 4.1%  |
| Average Days on Market Until Sale         | 56        | 63        | + 12.5% | 56           | 63        | + 12.5% |