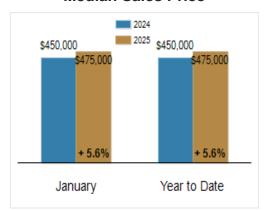

#### **Median Sales Price**

# Patterson-Schwartz Real Estate Residential Market Update

As of Friday, February 7, 2025 10:56:12 AM

| All Sussex County                         | January   |           |         | Year To Date |           |         |
|-------------------------------------------|-----------|-----------|---------|--------------|-----------|---------|
|                                           | 2024      | 2025      | Change  | 2024         | 2025      | Change  |
| New Listings                              | 507       | 606       | + 19.5% | 507          | 606       | + 19.5% |
| Closed Sales                              | 336       | 341       | + 1.5%  | 336          | 341       | + 1.5%  |
| Under Contract                            | 385       | 427       | + 10.9% | 385          | 427       | + 10.9% |
| Median Sales Price                        | \$450,000 | \$475,000 | + 5.6%  | \$450,000    | \$475,000 | + 5.6%  |
| % of Original List Price Received at Sale | 98.6%     | 94.5%     | - 4.1%  | 98.6%        | 94.5%     | - 4.1%  |
| Average Days on Market Until Sale         | 56        | 63        | + 12.5% | 56           | 63        | + 12.5% |