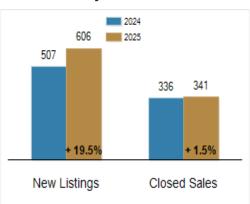

### **Activity: January**

### 2024 606 2025 507 336 341 +19.5% +1.5% New Listings Closed Sales

#### **Activity: Year to Date**