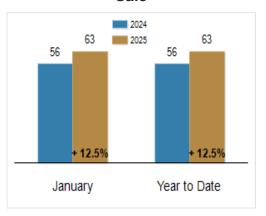

## Average Days on Market Until Sale

All information presented is based on data supplied by BRIGHT MLS. BRIGHT MLS does not guarantee nor is it responsible for its accuracy.

Data maintained by the MLS may not reflect all real estate activities in the market. Information is deemed reliable but not guaranteed.

# Patterson-Schwartz Real Estate Residential Market Update

As of Friday, February 7, 2025 10:56:12 AM

| All Sussex County                         | January   |           |         | Year To Date |           |         |
|-------------------------------------------|-----------|-----------|---------|--------------|-----------|---------|
|                                           | 2024      | 2025      | Change  | 2024         | 2025      | Change  |
| New Listings                              | 507       | 606       | + 19.5% | 507          | 606       | + 19.5% |
| Closed Sales                              | 336       | 341       | + 1.5%  | 336          | 341       | + 1.5%  |
| Under Contract                            | 385       | 427       | + 10.9% | 385          | 427       | + 10.9% |
| Median Sales Price                        | \$450,000 | \$475,000 | + 5.6%  | \$450,000    | \$475,000 | + 5.6%  |
| % of Original List Price Received at Sale | 98.6%     | 94.5%     | - 4.1%  | 98.6%        | 94.5%     | - 4.1%  |
| Average Days on Market Until Sale         | 56        | 63        | + 12.5% | 56           | 63        | + 12.5% |