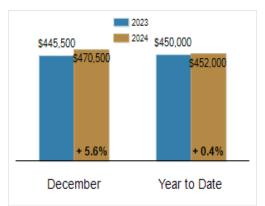

| 6006      | + 8.4%  |
| Median Sales Price                        | \$445,500 | \$470,500 | + 5.6%  | \$450,000    | \$452,000 | + 0.4%  |
| % of Original List Price Received at Sale | 97.3%     | 96.4%     | - 0.9%  | 98.7%        | 97.8%     | - 0.9%  |
| Average Days on Market Until Sale         | 56        | 58        | + 3.6%  | 48           | 51        | + 6.3%  |

| Total Residential Listing Inventory as of January 8, 2025              | 1653 |
|------------------------------------------------------------------------|------|
| Total Residential Listing Inventory (excluding new construction) as of | 999  |
| January 8, 2025                                                        |      |

#### **Activity: December**



#### **Activity: Year to Date**



#### **Median Sales Price**



### Percent of Original List Price Received at Sale



# Average Days on Market Until Sale



All information presented is based on data supplied by BRIGHT MLS. BRIGHT MLS does not guarantee nor is it responsible for its accuracy.

Data maintained by the MLS may not reflect all real estate activities in the market. Information is deemed reliable but not guaranteed.