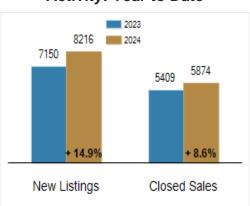

| - 6.8%  | 5542         | 6006      | + 8.4%  |
| Median Sales Price                        | \$445,500 | \$470,500 | + 5.6%  | \$450,000    | \$452,000 | + 0.4%  |
| % of Original List Price Received at Sale | 97.3%     | 96.4%     | - 0.9%  | 98.7%        | 97.8%     | - 0.9%  |
| Average Days on Market Until Sale         | 56        | 58        | + 3.6%  | 48           | 51        | + 6.3%  |

| Total Residential Listing Inventory as of January 8, 2025              | 1653 |
|------------------------------------------------------------------------|------|
| Total Residential Listing Inventory (excluding new construction) as of | 999  |
| January 8, 2025                                                        |      |

#### **Activity: December**



#### **Activity: Year to Date**



#### **Median Sales Price**



### Percent of Original List Price Received at Sale



# Average Days on Market Until Sale



All information presented is based on data supplied by BRIGHT MLS. BRIGHT MLS does not guarantee nor is it responsible for its accuracy.

Data maintained by the MLS may not reflect all real estate activities in the market. Information is deemed reliable but not guaranteed.