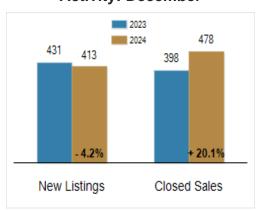

| 351       | 327       | - 6.8%  | 5542         | 6006      | + 8.4%  |
| Median Sales Price                        | \$445,500 | \$470,500 | + 5.6%  | \$450,000    | \$452,000 | + 0.4%  |
| % of Original List Price Received at Sale | 97.3%     | 96.4%     | - 0.9%  | 98.7%        | 97.8%     | - 0.9%  |
| Average Days on Market Until Sale         | 56        | 58        | + 3.6%  | 48           | 51        | + 6.3%  |

| Total Residential Listing Inventory as of January 8, 2025              | 1653 |
|------------------------------------------------------------------------|------|
| Total Residential Listing Inventory (excluding new construction) as of | 999  |
| January 8, 2025                                                        |      |

#### **Activity: December**



#### **Activity: Year to Date**



#### **Median Sales Price**



### Percent of Original List Price Received at Sale



# Average Days on Market Until Sale



All information presented is based on data supplied by BRIGHT MLS. BRIGHT MLS does not guarantee nor is it responsible for its accuracy.

Data maintained by the MLS may not reflect all real estate activities in the market. Information is deemed reliable but not guaranteed.