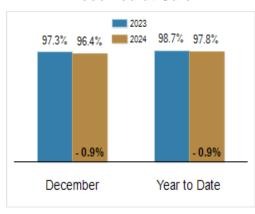

| \$445,500 | \$470,500 | + 5.6%  | \$450,000    | \$452,000 | + 0.4%  |
| % of Original List Price Received at Sale | 97.3%     | 96.4%     | - 0.9%  | 98.7%        | 97.8%     | - 0.9%  |
| Average Days on Market Until Sale         | 56        | 58        | + 3.6%  | 48           | 51        | + 6.3%  |

| Total Residential Listing Inventory as of January 8, 2025              | 1653 |
|------------------------------------------------------------------------|------|
| Total Residential Listing Inventory (excluding new construction) as of | 999  |
| January 8, 2025                                                        |      |

#### **Activity: December**



#### **Activity: Year to Date**



#### **Median Sales Price**



### Percent of Original List Price Received at Sale



# Average Days on Market Until Sale



All information presented is based on data supplied by BRIGHT MLS. BRIGHT MLS does not guarantee nor is it responsible for its accuracy.

Data maintained by the MLS may not reflect all real estate activities in the market. Information is deemed reliable but not guaranteed.