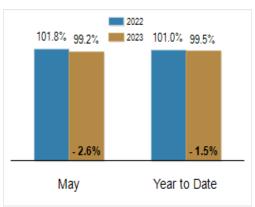

# Patterson-Schwartz Real Estate Residential Market Update

As of Thursday, June 8, 2023 3:00:00 PM

| All Sussex County                                 | May       | May       |          |           | Year To Date |         |  |
|---------------------------------------------------|-----------|-----------|----------|-----------|--------------|---------|--|
|                                                   | 2022      | 2023      | Change   | 2022      | 2023         | Change  |  |
| New Listings                                      | 690       | 663       | - 3.9%   | 3249      | 2992         | - 7.9%  |  |
| Closed Sales                                      | 566       | 515       | - 9.0%   | 2613      | 2129         | - 18.5% |  |
| Pending Sales                                     | 486       | 370       | - 23.9%  | 2604      | 2252         | - 13.5% |  |
| Median Sales Price                                | \$454,146 | \$439,900 | - 3.1%   | \$425,000 | \$443,480    | + 4.3%  |  |
| % of Original List Price Received at Sale         | 101.8%    | 99.2%     | - 2.6%   | 101.0%    | 99.5%        | - 1.5%  |  |
| Average Days on Market Until Sale                 | 22        | 48        | + 118.2% | 34        | 53           | + 55.9% |  |
| Total Residential Listing Inventory (as of 05/31) | 894       | 1489      | + 66.6%  |           |              |         |  |
| Single-Family Detached Inventory (as of 05/31)    | 667       | 1137      | + 70.5%  |           |              |         |  |

### Percent of Original List Price Received at Sale