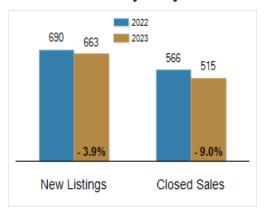

# Patterson-Schwartz Real Estate Residential Market Update

As of Thursday, June 8, 2023 3:00:00 PM

| All Sussex County                                 | May       | May       |          |           | Year To Date |         |  |
|---------------------------------------------------|-----------|-----------|----------|-----------|--------------|---------|--|
|                                                   | 2022      | 2023      | Change   | 2022      | 2023         | Change  |  |
| New Listings                                      | 690       | 663       | - 3.9%   | 3249      | 2992         | - 7.9%  |  |
| Closed Sales                                      | 566       | 515       | - 9.0%   | 2613      | 2129         | - 18.5% |  |
| Pending Sales                                     | 486       | 370       | - 23.9%  | 2604      | 2252         | - 13.5% |  |
| Median Sales Price                                | \$454,146 | \$439,900 | - 3.1%   | \$425,000 | \$443,480    | + 4.3%  |  |
| % of Original List Price Received at Sale         | 101.8%    | 99.2%     | - 2.6%   | 101.0%    | 99.5%        | - 1.5%  |  |
| Average Days on Market Until Sale                 | 22        | 48        | + 118.2% | 34        | 53           | + 55.9% |  |
| Total Residential Listing Inventory (as of 05/31) | 894       | 1489      | + 66.6%  |           |              |         |  |
| Single-Family Detached Inventory (as of 05/31)    | 667       | 1137      | + 70.5%  |           |              |         |  |

#### **Activity: May**