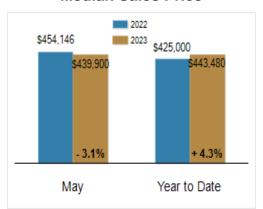

# Patterson-Schwartz Real Estate Residential Market Update

As of Thursday, June 8, 2023 3:00:00 PM

| All Sussex County                                 | May       | May       |          |           | Year To Date |         |  |
|---------------------------------------------------|-----------|-----------|----------|-----------|--------------|---------|--|
|                                                   | 2022      | 2023      | Change   | 2022      | 2023         | Change  |  |
| New Listings                                      | 690       | 663       | - 3.9%   | 3249      | 2992         | - 7.9%  |  |
| Closed Sales                                      | 566       | 515       | - 9.0%   | 2613      | 2129         | - 18.5% |  |
| Pending Sales                                     | 486       | 370       | - 23.9%  | 2604      | 2252         | - 13.5% |  |
| Median Sales Price                                | \$454,146 | \$439,900 | - 3.1%   | \$425,000 | \$443,480    | + 4.3%  |  |
| % of Original List Price Received at Sale         | 101.8%    | 99.2%     | - 2.6%   | 101.0%    | 99.5%        | - 1.5%  |  |
| Average Days on Market Until Sale                 | 22        | 48        | + 118.2% | 34        | 53           | + 55.9% |  |
| Total Residential Listing Inventory (as of 05/31) | 894       | 1489      | + 66.6%  |           |              |         |  |
| Single-Family Detached Inventory (as of 05/31)    | 667       | 1137      | + 70.5%  |           |              |         |  |

#### **Median Sales Price**