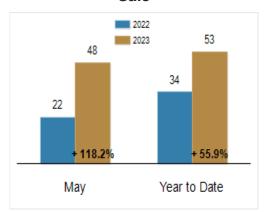

| \$454,146 | \$439,900 | - 3.1%   | \$425,000 | \$443,480    | + 4.3%  |  |
| % of Original List Price Received at Sale         | 101.8%    | 99.2%     | - 2.6%   | 101.0%    | 99.5%        | - 1.5%  |  |
| Average Days on Market Until Sale                 | 22        | 48        | + 118.2% | 34        | 53           | + 55.9% |  |
| Total Residential Listing Inventory (as of 05/31) | 894       | 1489      | + 66.6%  |           |              |         |  |
| Single-Family Detached Inventory (as of 05/31)    | 667       | 1137      | + 70.5%  |           |              |         |  |

#### **Activity: May**



### **Activity: Year to Date**



#### **Median Sales Price**



### Percent of Original List Price Received at Sale



### Average Days on Market Until Sale



## Inventory of Homes for Sale: May



All information presented is based on data supplied by BRIGHT MLS. BRIGHT MLS does not guarantee nor is it responsible for its accuracy.

Data maintained by the MLS may not reflect all real estate activities in the market. Information is deemed reliable but not guaranteed.