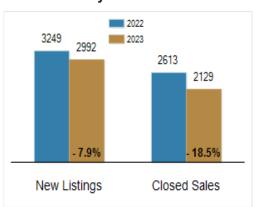

# Patterson-Schwartz Real Estate Residential Market Update

As of Thursday, June 8, 2023 3:00:00 PM

| All Sussex County                                 | May       | May       |          |           | Year To Date |         |  |
|---------------------------------------------------|-----------|-----------|----------|-----------|--------------|---------|--|
|                                                   | 2022      | 2023      | Change   | 2022      | 2023         | Change  |  |
| New Listings                                      | 690       | 663       | - 3.9%   | 3249      | 2992         | - 7.9%  |  |
| Closed Sales                                      | 566       | 515       | - 9.0%   | 2613      | 2129         | - 18.5% |  |
| Pending Sales                                     | 486       | 370       | - 23.9%  | 2604      | 2252         | - 13.5% |  |
| Median Sales Price                                | \$454,146 | \$439,900 | - 3.1%   | \$425,000 | \$443,480    | + 4.3%  |  |
| % of Original List Price Received at Sale         | 101.8%    | 99.2%     | - 2.6%   | 101.0%    | 99.5%        | - 1.5%  |  |
| Average Days on Market Until Sale                 | 22        | 48        | + 118.2% | 34        | 53           | + 55.9% |  |
| Total Residential Listing Inventory (as of 05/31) | 894       | 1489      | + 66.6%  |           |              |         |  |
| Single-Family Detached Inventory (as of 05/31)    | 667       | 1137      | + 70.5%  |           |              |         |  |

### **Activity: Year to Date**