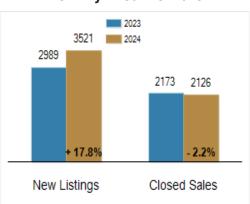

#### **Activity: Year to Date**

# Patterson-Schwartz Real Estate Residential Market Update

As of Thursday, June 6, 2024 2:13:15 PM

| All Sussex County                         |           | Мау       |         |           | Year To Date |         |  |
|-------------------------------------------|-----------|-----------|---------|-----------|--------------|---------|--|
|                                           | 2023      | 2024      | Change  | 2023      | 2024         | Change  |  |
| New Listings                              | 660       | 844       | + 27.9% | 2989      | 3521         | + 17.8% |  |
| Closed Sales                              | 534       | 515       | - 3.6%  | 2173      | 2126         | - 2.2%  |  |
| Under Contract                            | 495       | 567       | + 14.5% | 2429      | 2506         | + 3.2%  |  |
| Median Sales Price                        | \$439,450 | \$470,000 | + 7.0%  | \$445,000 | \$450,000    | + 1.1%  |  |
| % of Original List Price Received at Sale | 99.3%     | 98.5%     | - 0.8%  | 99.6%     | 98.4%        | - 1.2%  |  |
| Average Days on Market Until Sale         | 48        | 48        | + 0.0%  | 52        | 52           | + 0.0%  |  |