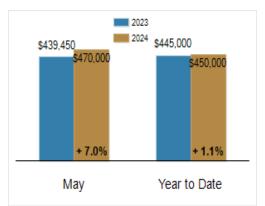

#### **Median Sales Price**

# Patterson-Schwartz Real Estate Residential Market Update

As of Thursday, June 6, 2024 2:13:15 PM

| All Sussex County                         |           | Мау       |         |           | Year To Date |         |  |
|-------------------------------------------|-----------|-----------|---------|-----------|--------------|---------|--|
|                                           | 2023      | 2024      | Change  | 2023      | 2024         | Change  |  |
| New Listings                              | 660       | 844       | + 27.9% | 2989      | 3521         | + 17.8% |  |
| Closed Sales                              | 534       | 515       | - 3.6%  | 2173      | 2126         | - 2.2%  |  |
| Under Contract                            | 495       | 567       | + 14.5% | 2429      | 2506         | + 3.2%  |  |
| Median Sales Price                        | \$439,450 | \$470,000 | + 7.0%  | \$445,000 | \$450,000    | + 1.1%  |  |
| % of Original List Price Received at Sale | 99.3%     | 98.5%     | - 0.8%  | 99.6%     | 98.4%        | - 1.2%  |  |
| Average Days on Market Until Sale         | 48        | 48        | + 0.0%  | 52        | 52           | + 0.0%  |  |