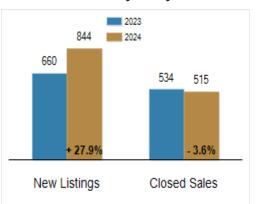

## **Activity: May**

# Patterson-Schwartz Real Estate Residential Market Update

As of Thursday, June 6, 2024 2:13:15 PM

| All Sussex County                         |           | Мау       |         |           | Year To Date |         |  |
|-------------------------------------------|-----------|-----------|---------|-----------|--------------|---------|--|
|                                           | 2023      | 2024      | Change  | 2023      | 2024         | Change  |  |
| New Listings                              | 660       | 844       | + 27.9% | 2989      | 3521         | + 17.8% |  |
| Closed Sales                              | 534       | 515       | - 3.6%  | 2173      | 2126         | - 2.2%  |  |
| Under Contract                            | 495       | 567       | + 14.5% | 2429      | 2506         | + 3.2%  |  |
| Median Sales Price                        | \$439,450 | \$470,000 | + 7.0%  | \$445,000 | \$450,000    | + 1.1%  |  |
| % of Original List Price Received at Sale | 99.3%     | 98.5%     | - 0.8%  | 99.6%     | 98.4%        | - 1.2%  |  |
| Average Days on Market Until Sale         | 48        | 48        | + 0.0%  | 52        | 52           | + 0.0%  |  |