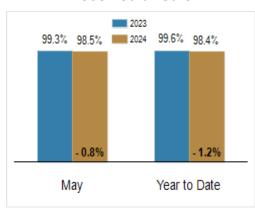

### Percent of Original List Price Received at Sale

# Patterson-Schwartz Real Estate Residential Market Update

As of Thursday, June 6, 2024 2:13:15 PM

| All Sussex County                         |           | Мау       |         |           | Year To Date |         |  |
|-------------------------------------------|-----------|-----------|---------|-----------|--------------|---------|--|
|                                           | 2023      | 2024      | Change  | 2023      | 2024         | Change  |  |
| New Listings                              | 660       | 844       | + 27.9% | 2989      | 3521         | + 17.8% |  |
| Closed Sales                              | 534       | 515       | - 3.6%  | 2173      | 2126         | - 2.2%  |  |
| Under Contract                            | 495       | 567       | + 14.5% | 2429      | 2506         | + 3.2%  |  |
| Median Sales Price                        | \$439,450 | \$470,000 | + 7.0%  | \$445,000 | \$450,000    | + 1.1%  |  |
| % of Original List Price Received at Sale | 99.3%     | 98.5%     | - 0.8%  | 99.6%     | 98.4%        | - 1.2%  |  |
| Average Days on Market Until Sale         | 48        | 48        | + 0.0%  | 52        | 52           | + 0.0%  |  |