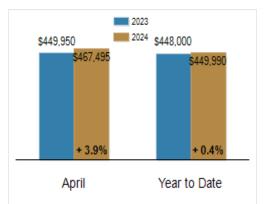

#### **Median Sales Price**

## Patterson-Schwartz Real Estate Residential Market Update

As of Thursday, May 16, 2024 10:49:27 AM

| All Sussex County                         | April     |           |         | Year To Date |           |         |
|-------------------------------------------|-----------|-----------|---------|--------------|-----------|---------|
|                                           | 2023      | 2024      | Change  | 2023         | 2024      | Change  |
| New Listings                              | 594       | 772       | + 30.0% | 2329         | 2679      | + 15.0% |
| Closed Sales                              | 450       | 482       | + 7.1%  | 1639         | 1603      | - 2.2%  |
| Under Contract                            | 482       | 549       | + 13.9% | 1935         | 1961      | + 1.3%  |
| Median Sales Price                        | \$449,950 | \$467,495 | + 3.9%  | \$448,000    | \$449,990 | + 0.4%  |
| % of Original List Price Received at Sale | 97.6%     | 99.3%     | + 1.7%  | 99.7%        | 98.4%     | - 1.3%  |
| Average Days on Market Until Sale         | 56        | 50        | - 10.7% | 54           | 53        | - 1.9%  |