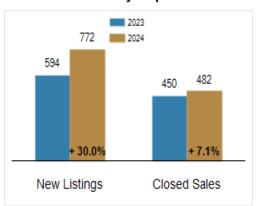

### **Activity: April**

## Patterson-Schwartz Real Estate Residential Market Update

As of Thursday, May 16, 2024 10:49:27 AM

| All Sussex County                         | April     |           |         | Year To Date |           |         |
|-------------------------------------------|-----------|-----------|---------|--------------|-----------|---------|
|                                           | 2023      | 2024      | Change  | 2023         | 2024      | Change  |
| New Listings                              | 594       | 772       | + 30.0% | 2329         | 2679      | + 15.0% |
| Closed Sales                              | 450       | 482       | + 7.1%  | 1639         | 1603      | - 2.2%  |
| Under Contract                            | 482       | 549       | + 13.9% | 1935         | 1961      | + 1.3%  |
| Median Sales Price                        | \$449,950 | \$467,495 | + 3.9%  | \$448,000    | \$449,990 | + 0.4%  |
| % of Original List Price Received at Sale | 97.6%     | 99.3%     | + 1.7%  | 99.7%        | 98.4%     | - 1.3%  |
| Average Days on Market Until Sale         | 56        | 50        | - 10.7% | 54           | 53        | - 1.9%  |