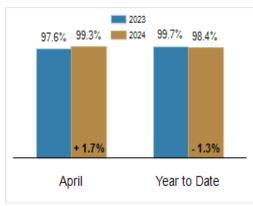

# Percent of Original List Price Received at Sale

## Patterson-Schwartz Real Estate Residential Market Update

As of Thursday, May 16, 2024 10:49:27 AM

| All Sussex County                         | April     |           |         | Year To Date |           |         |
|-------------------------------------------|-----------|-----------|---------|--------------|-----------|---------|
|                                           | 2023      | 2024      | Change  | 2023         | 2024      | Change  |
| New Listings                              | 594       | 772       | + 30.0% | 2329         | 2679      | + 15.0% |
| Closed Sales                              | 450       | 482       | + 7.1%  | 1639         | 1603      | - 2.2%  |
| Under Contract                            | 482       | 549       | + 13.9% | 1935         | 1961      | + 1.3%  |
| Median Sales Price                        | \$449,950 | \$467,495 | + 3.9%  | \$448,000    | \$449,990 | + 0.4%  |
| % of Original List Price Received at Sale | 97.6%     | 99.3%     | + 1.7%  | 99.7%        | 98.4%     | - 1.3%  |
| Average Days on Market Until Sale         | 56        | 50        | - 10.7% | 54           | 53        | - 1.9%  |