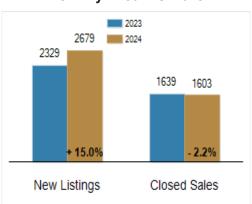

#### **Activity: Year to Date**

## Patterson-Schwartz Real Estate Residential Market Update

As of Thursday, May 16, 2024 10:49:27 AM

| All Sussex County                         | April     |           |         | Year To Date |           |         |
|-------------------------------------------|-----------|-----------|---------|--------------|-----------|---------|
|                                           | 2023      | 2024      | Change  | 2023         | 2024      | Change  |
| New Listings                              | 594       | 772       | + 30.0% | 2329         | 2679      | + 15.0% |
| Closed Sales                              | 450       | 482       | + 7.1%  | 1639         | 1603      | - 2.2%  |
| Under Contract                            | 482       | 549       | + 13.9% | 1935         | 1961      | + 1.3%  |
| Median Sales Price                        | \$449,950 | \$467,495 | + 3.9%  | \$448,000    | \$449,990 | + 0.4%  |
| % of Original List Price Received at Sale | 97.6%     | 99.3%     | + 1.7%  | 99.7%        | 98.4%     | - 1.3%  |
| Average Days on Market Until Sale         | 56        | 50        | - 10.7% | 54           | 53        | - 1.9%  |