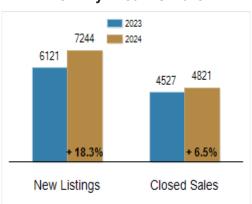

# Patterson-Schwartz Real Estate Residential Market Update

As of Thursday, November 7, 2024 3:02:26 PM

| All Sussex County                         | October   |           |         | Year To Date |           |         |
|-------------------------------------------|-----------|-----------|---------|--------------|-----------|---------|
|                                           | 2023      | 2024      | Change  | 2023         | 2024      | Change  |
| New Listings                              | 658       | 789       | + 19.9% | 6121         | 7244      | + 18.3% |
| Closed Sales                              | 472       | 539       | + 14.2% | 4527         | 4821      | + 6.5%  |
| Under Contract                            | 465       | 483       | + 3.9%  | 4767         | 5176      | + 8.6%  |
| Median Sales Price                        | \$446,702 | \$470,000 | + 5.2%  | \$450,000    | \$450,000 | + 0.0%  |
| % of Original List Price Received at Sale | 98.7%     | 97.9%     | - 0.8%  | 99.0%        | 98.0%     | - 1.0%  |
| Average Days on Market Until Sale         | 45        | 51        | + 13.3% | 47           | 51        | + 8.5%  |

### **Activity: Year to Date**