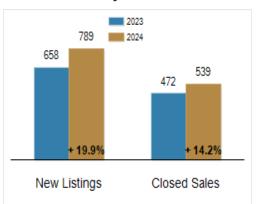

# Patterson-Schwartz Real Estate Residential Market Update

As of Thursday, November 7, 2024 3:02:26 PM

| All Sussex County                         | October   |           |         | Year To Date |           |         |
|-------------------------------------------|-----------|-----------|---------|--------------|-----------|---------|
|                                           | 2023      | 2024      | Change  | 2023         | 2024      | Change  |
| New Listings                              | 658       | 789       | + 19.9% | 6121         | 7244      | + 18.3% |
| Closed Sales                              | 472       | 539       | + 14.2% | 4527         | 4821      | + 6.5%  |
| Under Contract                            | 465       | 483       | + 3.9%  | 4767         | 5176      | + 8.6%  |
| Median Sales Price                        | \$446,702 | \$470,000 | + 5.2%  | \$450,000    | \$450,000 | + 0.0%  |
| % of Original List Price Received at Sale | 98.7%     | 97.9%     | - 0.8%  | 99.0%        | 98.0%     | - 1.0%  |
| Average Days on Market Until Sale         | 45        | 51        | + 13.3% | 47           | 51        | + 8.5%  |

### **Activity: October**