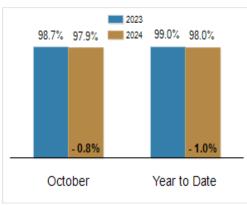

# Patterson-Schwartz Real Estate Residential Market Update

As of Thursday, November 7, 2024 3:02:26 PM

| All Sussex County                         | October   |           |         | Year To Date |           |         |
|-------------------------------------------|-----------|-----------|---------|--------------|-----------|---------|
|                                           | 2023      | 2024      | Change  | 2023         | 2024      | Change  |
| New Listings                              | 658       | 789       | + 19.9% | 6121         | 7244      | + 18.3% |
| Closed Sales                              | 472       | 539       | + 14.2% | 4527         | 4821      | + 6.5%  |
| Under Contract                            | 465       | 483       | + 3.9%  | 4767         | 5176      | + 8.6%  |
| Median Sales Price                        | \$446,702 | \$470,000 | + 5.2%  | \$450,000    | \$450,000 | + 0.0%  |
| % of Original List Price Received at Sale | 98.7%     | 97.9%     | - 0.8%  | 99.0%        | 98.0%     | - 1.0%  |
| Average Days on Market Until Sale         | 45        | 51        | + 13.3% | 47           | 51        | + 8.5%  |

# Percent of Original List Price Received at Sale