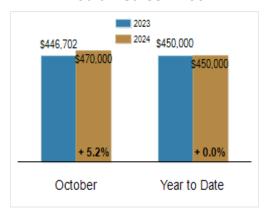

# Patterson-Schwartz Real Estate Residential Market Update

As of Thursday, November 7, 2024 3:02:26 PM

| All Sussex County                         | October   |           |         | Year To Date |           |         |
|-------------------------------------------|-----------|-----------|---------|--------------|-----------|---------|
|                                           | 2023      | 2024      | Change  | 2023         | 2024      | Change  |
| New Listings                              | 658       | 789       | + 19.9% | 6121         | 7244      | + 18.3% |
| Closed Sales                              | 472       | 539       | + 14.2% | 4527         | 4821      | + 6.5%  |
| Under Contract                            | 465       | 483       | + 3.9%  | 4767         | 5176      | + 8.6%  |
| Median Sales Price                        | \$446,702 | \$470,000 | + 5.2%  | \$450,000    | \$450,000 | + 0.0%  |
| % of Original List Price Received at Sale | 98.7%     | 97.9%     | - 0.8%  | 99.0%        | 98.0%     | - 1.0%  |
| Average Days on Market Until Sale         | 45        | 51        | + 13.3% | 47           | 51        | + 8.5%  |

#### **Median Sales Price**