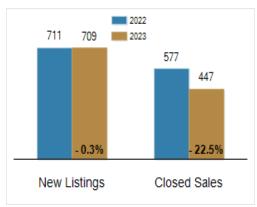

# Patterson-Schwartz Real Estate

**Residential Market Update** 

As of Friday, October 6, 2023 10:32:54 AM

| All Sussex County                                 | September |           |         | Year To Date |           |         |
|---------------------------------------------------|-----------|-----------|---------|--------------|-----------|---------|
|                                                   | 2022      | 2023      | Change  | 2022         | 2023      | Change  |
| New Listings                                      | 711       | 709       | - 0.3%  | 6021         | 5482      | - 9.0%  |
| Closed Sales                                      | 577       | 447       | - 22.5% | 4756         | 4012      | - 15.6% |
| Pending Sales                                     | 470       | 322       | - 31.5% | 4551         | 4083      | - 10.3% |
| Median Sales Price                                | \$425,000 | \$465,000 | + 9.4%  | \$425,725    | \$450,000 | + 5.7%  |
| % of Original List Price Received at Sale         | 97.9%     | 97.3%     | - 0.6%  | 100.3%       | 98.9%     | - 1.4%  |
| Average Days on Market Until Sale                 | 36        | 42        | + 16.7% | 32           | 48        | + 50.0% |
| Total Residential Listing Inventory (as of 09/30) | 1163      | 1620      | + 39.3% |              |           |         |
| Single-Family Detached Inventory (as of 09/30)    | 872       | 1183      | + 35.7% |              |           |         |