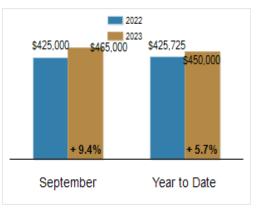

# Median Sales Price

# Patterson-Schwartz Real Estate

**Residential Market Update** 

As of Friday, October 6, 2023 10:32:54 AM

| All Sussex County                                 | September |           |         | Year To Date |           |         |
|---------------------------------------------------|-----------|-----------|---------|--------------|-----------|---------|
|                                                   | 2022      | 2023      | Change  | 2022         | 2023      | Change  |
| New Listings                                      | 711       | 709       | - 0.3%  | 6021         | 5482      | - 9.0%  |
| Closed Sales                                      | 577       | 447       | - 22.5% | 4756         | 4012      | - 15.6% |
| Pending Sales                                     | 470       | 322       | - 31.5% | 4551         | 4083      | - 10.3% |
| Median Sales Price                                | \$425,000 | \$465,000 | + 9.4%  | \$425,725    | \$450,000 | + 5.7%  |
| % of Original List Price Received at Sale         | 97.9%     | 97.3%     | - 0.6%  | 100.3%       | 98.9%     | - 1.4%  |
| Average Days on Market Until Sale                 | 36        | 42        | + 16.7% | 32           | 48        | + 50.0% |
| Total Residential Listing Inventory (as of 09/30) | 1163      | 1620      | + 39.3% |              |           |         |
| Single-Family Detached Inventory (as of 09/30)    | 872       | 1183      | + 35.7% |              |           |         |