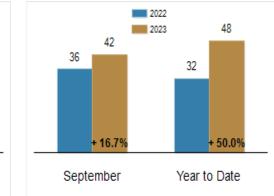

# Patterson-Schwartz Real Estate

**Residential Market Update** 

As of Friday, October 6, 2023 10:32:54 AM

| All Sussex County                                 | September |           |         | Year To Date |           |         |
|---------------------------------------------------|-----------|-----------|---------|--------------|-----------|---------|
|                                                   | 2022      | 2023      | Change  | 2022         | 2023      | Change  |
| New Listings                                      | 711       | 709       | - 0.3%  | 6021         | 5482      | - 9.0%  |
| Closed Sales                                      | 577       | 447       | - 22.5% | 4756         | 4012      | - 15.6% |
| Pending Sales                                     | 470       | 322       | - 31.5% | 4551         | 4083      | - 10.3% |
| Median Sales Price                                | \$425,000 | \$465,000 | + 9.4%  | \$425,725    | \$450,000 | + 5.7%  |
| % of Original List Price Received at Sale         | 97.9%     | 97.3%     | - 0.6%  | 100.3%       | 98.9%     | - 1.4%  |
| Average Days on Market Until Sale                 | 36        | 42        | + 16.7% | 32           | 48        | + 50.0% |
| Total Residential Listing Inventory (as of 09/30) | 1163      | 1620      | + 39.3% |              |           |         |
| Single-Family Detached Inventory (as of 09/30)    | 872       | 1183      | + 35.7% |              |           |         |

# Average Days on Market Until Sale