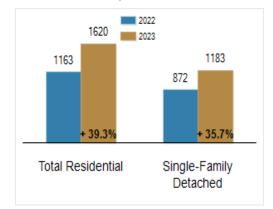

### Inventory of Homes for Sale: September

All information presented is based on data supplied by BRIGHT MLS. BRIGHT MLS does not guarantee nor is it responsible for its accuracy. Data maintained by the MLS may not reflect all real estate activities in the market. Information is deemed reliable but not guaranteed.

# Patterson-Schwartz Real Estate

**Residential Market Update** 

As of Friday, October 6, 2023 10:32:54 AM

| All Sussex County                                 | September |           |         | Year To Date |           |         |
|---------------------------------------------------|-----------|-----------|---------|--------------|-----------|---------|
|                                                   | 2022      | 2023      | Change  | 2022         | 2023      | Change  |
| New Listings                                      | 711       | 709       | - 0.3%  | 6021         | 5482      | - 9.0%  |
| Closed Sales                                      | 577       | 447       | - 22.5% | 4756         | 4012      | - 15.6% |
| Pending Sales                                     | 470       | 322       | - 31.5% | 4551         | 4083      | - 10.3% |
| Median Sales Price                                | \$425,000 | \$465,000 | + 9.4%  | \$425,725    | \$450,000 | + 5.7%  |
| % of Original List Price Received at Sale         | 97.9%     | 97.3%     | - 0.6%  | 100.3%       | 98.9%     | - 1.4%  |
| Average Days on Market Until Sale                 | 36        | 42        | + 16.7% | 32           | 48        | + 50.0% |
| Total Residential Listing Inventory (as of 09/30) | 1163      | 1620      | + 39.3% |              |           |         |
| Single-Family Detached Inventory (as of 09/30)    | 872       | 1183      | + 35.7% |              |           |         |