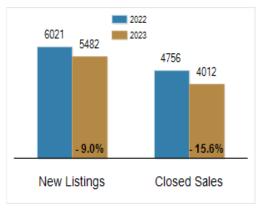

# Patterson-Schwartz Real Estate

**Residential Market Update** 

As of Friday, October 6, 2023 10:32:54 AM

| All Sussex County                                 | September |           |         | Year To Date |           |         |
|---------------------------------------------------|-----------|-----------|---------|--------------|-----------|---------|
|                                                   | 2022      | 2023      | Change  | 2022         | 2023      | Change  |
| New Listings                                      | 711       | 709       | - 0.3%  | 6021         | 5482      | - 9.0%  |
| Closed Sales                                      | 577       | 447       | - 22.5% | 4756         | 4012      | - 15.6% |
| Pending Sales                                     | 470       | 322       | - 31.5% | 4551         | 4083      | - 10.3% |
| Median Sales Price                                | \$425,000 | \$465,000 | + 9.4%  | \$425,725    | \$450,000 | + 5.7%  |
| % of Original List Price Received at Sale         | 97.9%     | 97.3%     | - 0.6%  | 100.3%       | 98.9%     | - 1.4%  |
| Average Days on Market Until Sale                 | 36        | 42        | + 16.7% | 32           | 48        | + 50.0% |
| Total Residential Listing Inventory (as of 09/30) | 1163      | 1620      | + 39.3% |              |           |         |
| Single-Family Detached Inventory (as of 09/30)    | 872       | 1183      | + 35.7% |              |           |         |

# Activity: Year to Date