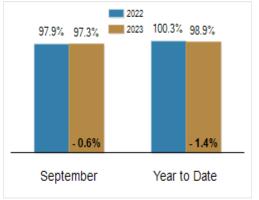

# Patterson-Schwartz Real Estate

**Residential Market Update** 

As of Friday, October 6, 2023 10:32:54 AM

| All Sussex County                                 | September |           |         | Year To Date |           |         |
|---------------------------------------------------|-----------|-----------|---------|--------------|-----------|---------|
|                                                   | 2022      | 2023      | Change  | 2022         | 2023      | Change  |
| New Listings                                      | 711       | 709       | - 0.3%  | 6021         | 5482      | - 9.0%  |
| Closed Sales                                      | 577       | 447       | - 22.5% | 4756         | 4012      | - 15.6% |
| Pending Sales                                     | 470       | 322       | - 31.5% | 4551         | 4083      | - 10.3% |
| Median Sales Price                                | \$425,000 | \$465,000 | + 9.4%  | \$425,725    | \$450,000 | + 5.7%  |
| % of Original List Price Received at Sale         | 97.9%     | 97.3%     | - 0.6%  | 100.3%       | 98.9%     | - 1.4%  |
| Average Days on Market Until Sale                 | 36        | 42        | + 16.7% | 32           | 48        | + 50.0% |
| Total Residential Listing Inventory (as of 09/30) | 1163      | 1620      | + 39.3% |              |           |         |
| Single-Family Detached Inventory (as of 09/30)    | 872       | 1183      | + 35.7% |              |           |         |

#### Percent of Original List Price Received at Sale