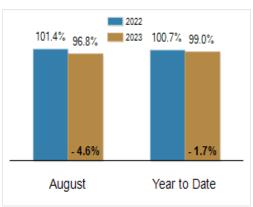

# Patterson-Schwartz Real Estate Residential Market Update

As of Friday, September 8, 2023 10:19:12 AM

| All Sussex County                                 | August    |           |         | Year To Date |           |         |
|---------------------------------------------------|-----------|-----------|---------|--------------|-----------|---------|
|                                                   | 2022      | 2023      | Change  | 2022         | 2023      | Change  |
| New Listings                                      | 686       | 642       | - 6.4%  | 5310         | 4782      | - 9.9%  |
| Closed Sales                                      | 561       | 457       | - 18.5% | 4180         | 3523      | - 15.7% |
| Pending Sales                                     | 510       | 350       | - 31.4% | 4081         | 3620      | - 11.3% |
| Median Sales Price                                | \$419,900 | \$444,990 | + 6.0%  | \$425,950    | \$447,000 | + 4.9%  |
| % of Original List Price Received at Sale         | 101.4%    | 96.8%     | - 4.6%  | 100.7%       | 99.0%     | - 1.7%  |
| Average Days on Market Until Sale                 | 37        | 47        | + 27.0% | 32           | 49        | + 53.1% |
| Total Residential Listing Inventory (as of 08/31) | 1083      | 1521      | + 40.4% |              |           |         |
| Single-Family Detached Inventory (as of 08/31)    | 845       | 1113      | + 31.7% |              |           |         |

### Percent of Original List Price Received at Sale