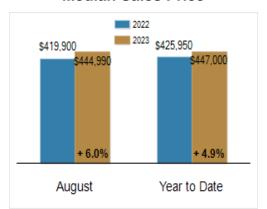

# Patterson-Schwartz Real Estate Residential Market Update

As of Friday, September 8, 2023 10:19:12 AM

| All Sussex County                                 | August    |           |         | Year To Date |           |         |
|---------------------------------------------------|-----------|-----------|---------|--------------|-----------|---------|
|                                                   | 2022      | 2023      | Change  | 2022         | 2023      | Change  |
| New Listings                                      | 686       | 642       | - 6.4%  | 5310         | 4782      | - 9.9%  |
| Closed Sales                                      | 561       | 457       | - 18.5% | 4180         | 3523      | - 15.7% |
| Pending Sales                                     | 510       | 350       | - 31.4% | 4081         | 3620      | - 11.3% |
| Median Sales Price                                | \$419,900 | \$444,990 | + 6.0%  | \$425,950    | \$447,000 | + 4.9%  |
| % of Original List Price Received at Sale         | 101.4%    | 96.8%     | - 4.6%  | 100.7%       | 99.0%     | - 1.7%  |
| Average Days on Market Until Sale                 | 37        | 47        | + 27.0% | 32           | 49        | + 53.1% |
| Total Residential Listing Inventory (as of 08/31) | 1083      | 1521      | + 40.4% |              |           |         |
| Single-Family Detached Inventory (as of 08/31)    | 845       | 1113      | + 31.7% |              |           |         |

#### **Median Sales Price**