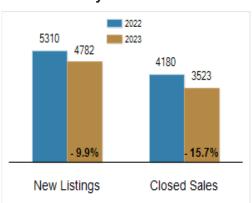

# Patterson-Schwartz Real Estate Residential Market Update

As of Friday, September 8, 2023 10:19:12 AM

| All Sussex County                                 | August    |           |         | Year To Date |           |         |
|---------------------------------------------------|-----------|-----------|---------|--------------|-----------|---------|
|                                                   | 2022      | 2023      | Change  | 2022         | 2023      | Change  |
| New Listings                                      | 686       | 642       | - 6.4%  | 5310         | 4782      | - 9.9%  |
| Closed Sales                                      | 561       | 457       | - 18.5% | 4180         | 3523      | - 15.7% |
| Pending Sales                                     | 510       | 350       | - 31.4% | 4081         | 3620      | - 11.3% |
| Median Sales Price                                | \$419,900 | \$444,990 | + 6.0%  | \$425,950    | \$447,000 | + 4.9%  |
| % of Original List Price Received at Sale         | 101.4%    | 96.8%     | - 4.6%  | 100.7%       | 99.0%     | - 1.7%  |
| Average Days on Market Until Sale                 | 37        | 47        | + 27.0% | 32           | 49        | + 53.1% |
| Total Residential Listing Inventory (as of 08/31) | 1083      | 1521      | + 40.4% |              |           |         |
| Single-Family Detached Inventory (as of 08/31)    | 845       | 1113      | + 31.7% |              |           |         |

### **Activity: Year to Date**