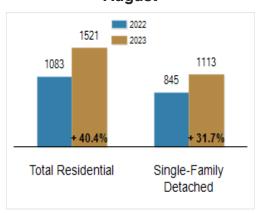

## Inventory of Homes for Sale: August

All information presented is based on data supplied by BRIGHT MLS. BRIGHT MLS does not guarantee nor is it responsible for its accuracy.

Data maintained by the MLS may not reflect all real estate activities in the market. Information is deemed reliable but not guaranteed.