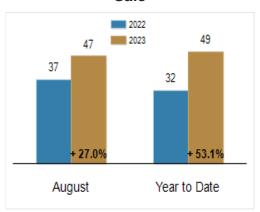

Price                                | \$419,900 | \$444,990 | + 6.0%  | \$425,950    | \$447,000 | + 4.9%  |
| % of Original List Price Received at Sale         | 101.4%    | 96.8%     | - 4.6%  | 100.7%       | 99.0%     | - 1.7%  |
| Average Days on Market Until Sale                 | 37        | 47        | + 27.0% | 32           | 49        | + 53.1% |
| Total Residential Listing Inventory (as of 08/31) | 1083      | 1521      | + 40.4% |              |           |         |
| Single-Family Detached Inventory (as of 08/31)    | 845       | 1113      | + 31.7% |              |           |         |

#### **Activity: August**



### **Activity: Year to Date**



#### **Median Sales Price**



### Percent of Original List Price Received at Sale



### Average Days on Market Until Sale



## Inventory of Homes for Sale: August



All information presented is based on data supplied by BRIGHT MLS. BRIGHT MLS does not guarantee nor is it responsible for its accuracy.

Data maintained by the MLS may not reflect all real estate activities in the market. Information is deemed reliable but not guaranteed.