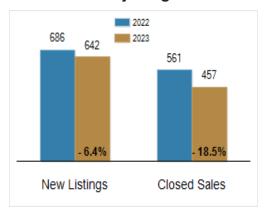

# Patterson-Schwartz Real Estate Residential Market Update

As of Friday, September 8, 2023 10:19:12 AM

| All Sussex County                                 | August    |           |         | Year To Date |           |         |
|---------------------------------------------------|-----------|-----------|---------|--------------|-----------|---------|
|                                                   | 2022      | 2023      | Change  | 2022         | 2023      | Change  |
| New Listings                                      | 686       | 642       | - 6.4%  | 5310         | 4782      | - 9.9%  |
| Closed Sales                                      | 561       | 457       | - 18.5% | 4180         | 3523      | - 15.7% |
| Pending Sales                                     | 510       | 350       | - 31.4% | 4081         | 3620      | - 11.3% |
| Median Sales Price                                | \$419,900 | \$444,990 | + 6.0%  | \$425,950    | \$447,000 | + 4.9%  |
| % of Original List Price Received at Sale         | 101.4%    | 96.8%     | - 4.6%  | 100.7%       | 99.0%     | - 1.7%  |
| Average Days on Market Until Sale                 | 37        | 47        | + 27.0% | 32           | 49        | + 53.1% |
| Total Residential Listing Inventory (as of 08/31) | 1083      | 1521      | + 40.4% |              |           |         |
| Single-Family Detached Inventory (as of 08/31)    | 845       | 1113      | + 31.7% |              |           |         |

#### **Activity: August**